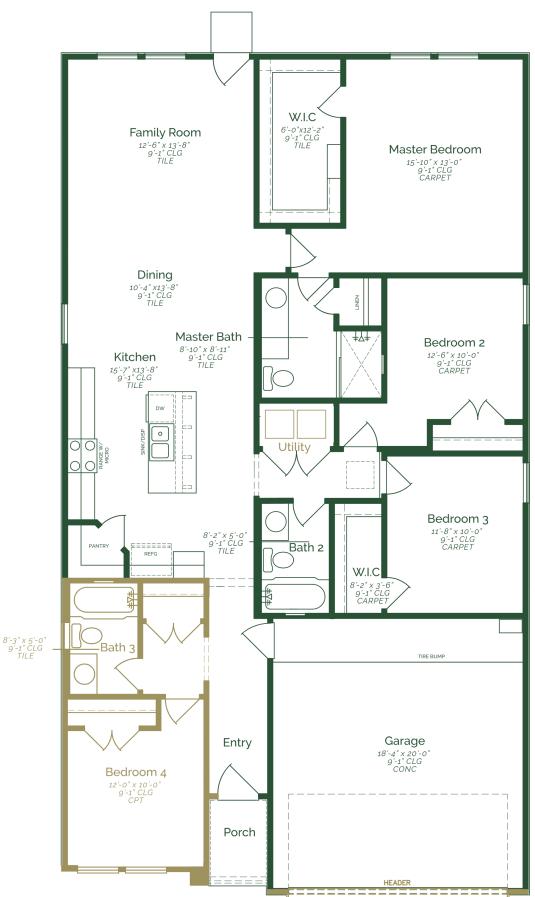

Call or Text 956-275-8069 or visit our Sales Office Monday - Saturday: 9:30am to 6:30pm Sunday: 12pm to 6pm for more info!

As you step into the Solano floor plan you will walk into an entryway. To your left you will be greeted by an upgraded bedroom and full bathroom. As you walk through the home you will soon notice a connected kitchen, dining, and family room. Equipped with upgraded white maple wood cabinets, granite countertops, and GE choice luxury appliances. Adjacent to the kitchen you will find two spacious bedrooms and full bathroom. The master bedroom offers its own full bathroom and walk-in closet. Conveniently located off the main living area is the two-car garage.