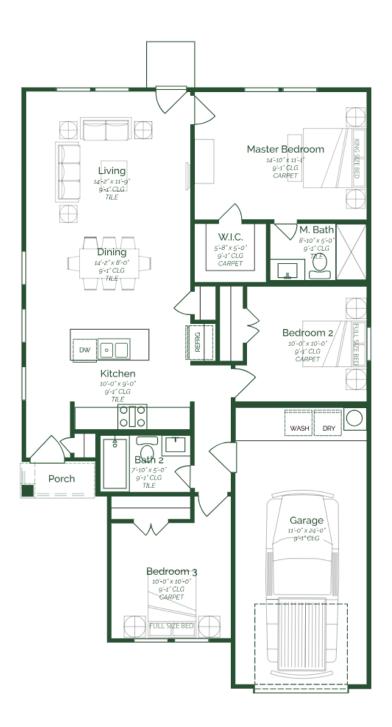

Call or Text 956-275-8069 or visit our Sales Office Monday - Saturday: 9:30am to 6:30pm Sunday: 12pm to 6pm for more info!

This beautiful single-story floor plan includes three bedrooms, two bathrooms, and an attached one-car garage. Enjoy an open kitchen, dining, and living space along. The kitchen highlights include a center island, quartz countertops, upgraded pure white maple wood cabinets, and stainless steel appliances. Plus, the home features waterproof, wood-visual tile flooring throughout. The primary bedroom boasts a spacious walk-in closet, primary bath, and large walk-in closet. For added convenience the home offers, a one car garage, and upgraded black celing fans.