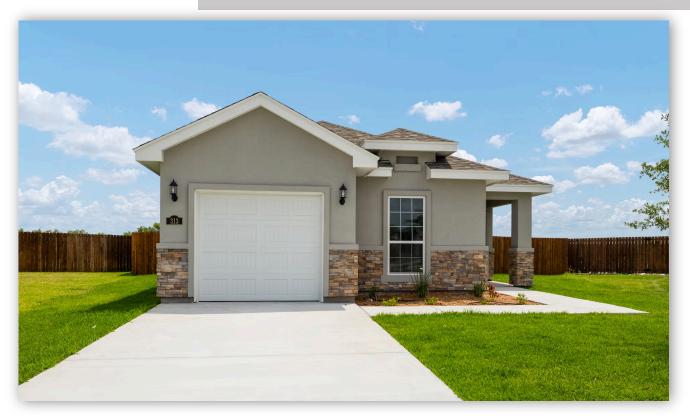

## Est. Completion Date: Available now!

| 1,457             | 1,106              | 3        | 2     | 1          | 1.0     |
|-------------------|--------------------|----------|-------|------------|---------|
| TOTAL SQUARE FEET | LIVING SQUARE FEET | BEDROOMS | BATHS | CAR GARAGE | STORIES |

Call or Text 956-275-8069 or visit our Sales Office Monday - Saturday: 9:30am to 6:30pm Sunday: 12pm to 6pm for more info!

This beautiful single-story floor plan includes three bedrooms, two bathrooms, and an attached one-car garage. Enjoy an open kitchen, dining, and living space along. The kitchen highlights include a center island, quartz countertops, upgraded pure white maple wood cabinets, and stainless steel appliances. Plus, the home features waterproof, wood-visual tile flooring throughout. The primary bedroom boasts a spacious walk-in closet, primary bath, and large walk-in closet. For added convenience the home offers, a one car garage, and upgraded black celing fans.