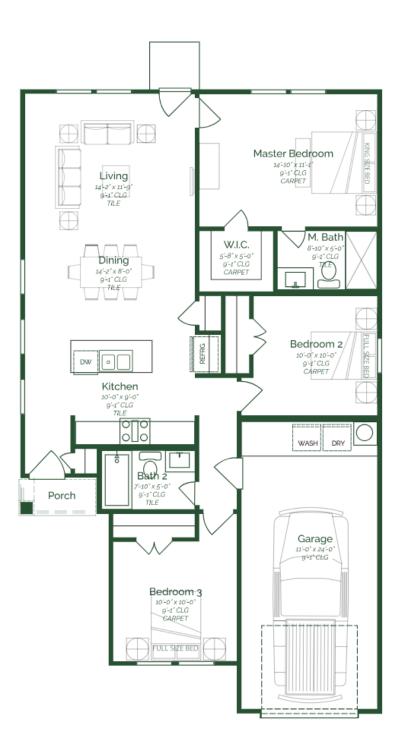

## Est. Completion Date: Available now!

| 1,437             | 1,091              | 3        | 2     | 1          | 1.0     |
|-------------------|--------------------|----------|-------|------------|---------|
| TOTAL SQUARE FEET | LIVING SQUARE FEET | BEDROOMS | BATHS | CAR GARAGE | STORIES |

Call or Text 956-275-8069 or visit our Sales Office Monday - Saturday: 9:30am to 6:30pm Sunday: 12pm to 6pm for more info!

This beautiful single-story floor plan includes three bedrooms, two bathrooms, and an attached one-car garage. Enjoy an open kitchen, dining, and living space. Kitchen highlights include a center island, upgraded painted maple wood cabinets, quartz countertops, and GE stainless steel appliances. Plus, the home features waterproof, wood-visual tile flooring throughout. The primary bedroom boasts a spacious walk-in closet, and primary bath.