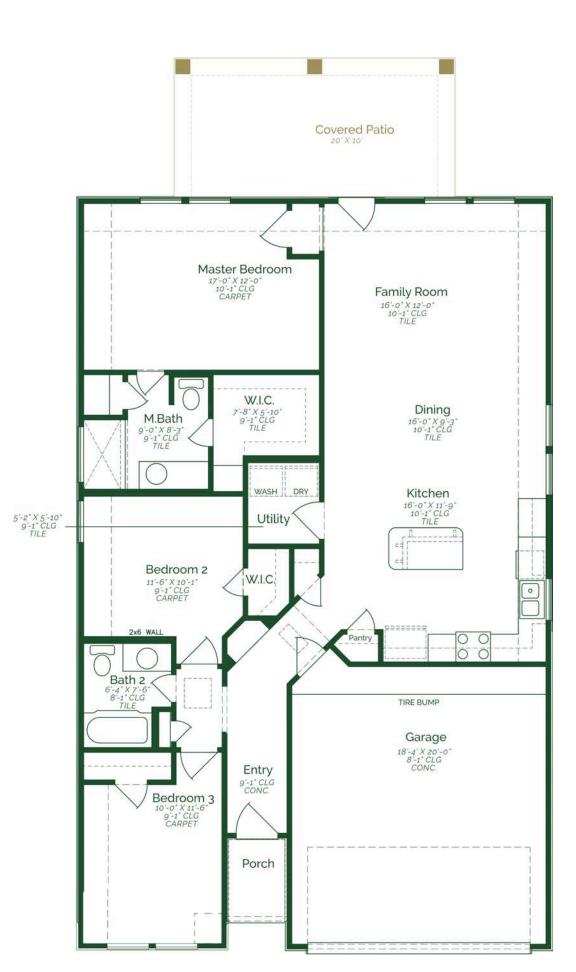

Call or Text 956-540-8095 or visit our Sales Office Monday - Saturday: 9:30am to 6:30pm Sunday: 12pm to 6pm for more info!

Enjoy the convenience of single-level living without compromising space or luxury in this stunning threebedroom, two-bathroom home. The layout features an open concept kitchen, dining, and family room with direct backyard access. Guests can gather at the center kitchen island, which features granite countertops, ash wood stained cabinets, and GE stainless steel appliances. All three bedrooms run down one side of the home including the primary with a walk-in closet and full bath. Enjoy added convenience with a utility room and a two-car garage on the left side of the home.

- Extended covered patio
- Ash wood cabinets
- Granite countertops
- GE stainless steel appliances- Electric

The information provided in this document regarding available quick move-in homes at Esperanza Homes is intended for informational purposes only. While we strive to present accurate and up-to-date information, all details-including but not limited to pricing, availability, home features, and community amenities-are not guaranteed and are subject to change without prior notice. Dimensions and floor plans are approximate and may differ from the actual homes. Incentives and promotional offers are valid only when financing through Stonewood Home Lending and are subject to specific terms and conditions and may be limited to select homes and communities. For comprehensive terms, conditions, and further information regarding our homes and offerings, please consult with an Esperanza Homes sales consultant or visit esperanzahomes.com.