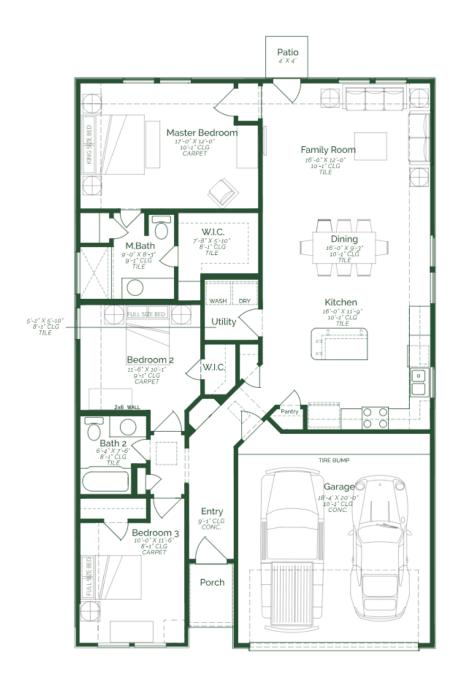

Call or Text 956-275-8069 or visit our Sales Office Monday - Saturday: 9:30am to 6:30pm Sunday: 12pm to 6pm for more info!

Enjoy the convenience of single-level living without compromising space or luxury in this stunning threebedroom, two-bathroom home. The layout features an open concept kitchen, dining, and family room with direct backyard access. Guests can gather at the center kitchen island, which features upgraded pure white maple wood cabinets, iced white quartz countertops, and GE stainless steel appliances. All three bedrooms run down one side of the home including the primary with a walk-in closet and master bath. Enjoy added convenience with a utility room and a two-car garage on the left side of the home.