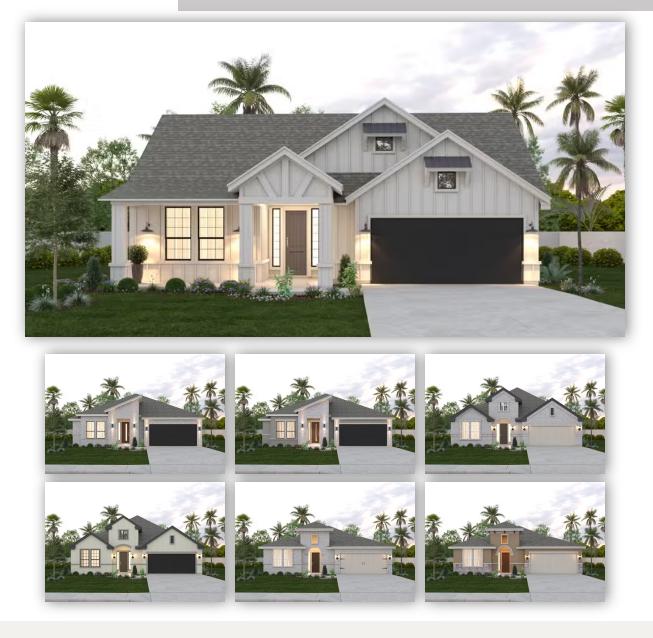

### ELEVATION OPTIONS

Esperanzahomes.com

unitered provided the terms of the and way and reflect the could implement the broug effected and may depict fractions that there not be eventable as efficiency failered to change enthance effect Modelfied 12/22/22

### Francisco 2,122 Sq. Ft. | 3 - 4 BR | 2 - 2.5 BA

Guaranteed to tick every box on your ultimate property wishlist, this stunning floorplan must be seen to be believed. You can take your pick from four elevation options along with a selection of impressive upgrades that will make this property feel like home. As standard, the floorplan features three bedrooms, two bathrooms and a study with the master boasting a walk-in closet and a dream master bath. The open kitchen, dining and family room, with an optional fireplace, is ready for the hustle and bustle of busy modern life and there's a covered patio for hosting guests. You can upgrade the kitchen appliances, master bath and add a powder room while a fourth bedroom can be added in lieu of the study. There are different covered patio and garage options plus you can even add a second-floor game room, bonus room and bathroom to expand the floorplan even further.