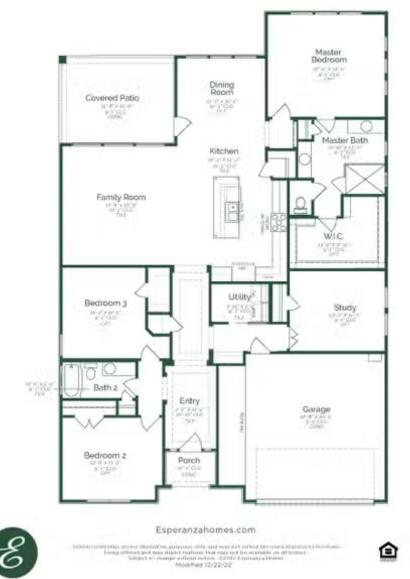

# Francisco 2,122 Sq. Ft. | 3 - 4 BR | 2 - 2.5 BA

FLOORPLAN - MAIN LEVEL

Esperanzahomes.com Artistic renderings are for illustrative purposes only, and may not reflect the exact features of the home being offered and may depict features that may not be available on all homes. Subject to change without notice. ©2021 Esperanza Homes