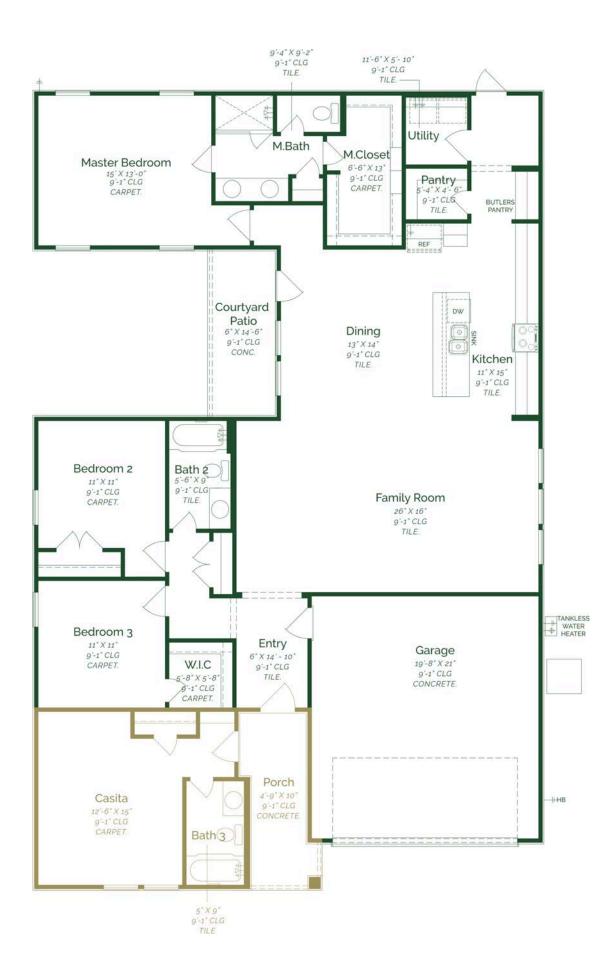

## Est. Completion Date: Available OCT/NOV 2025

2,845

TOTAL SQUARE FEET

2,248

LIVING SQUARE FEET

BEDROOMS

**BATHS** 

CAR GARAGE

1.0 **STORIES** 

Call or Text 956-275-8069 or visit our Sales Office Monday - Saturday: 9:30am to 6:30pm Sunday: 12pm to 6pm for more info!

Welcome to this beautifully designed single-level home featuring three spacious bedrooms, an upgraded detached casita with a full bathroom, and an inviting courtyard patio perfect for outdoor living and entertaining. The kitchen offers upgraded painted maple wood cabinets, Iced white quartz countertops, and GE stainless steel appliances. This home combines comfort, functionality, and style-perfect for modern living.

- Maple wood cabinets
- Casita
- Quartz countertops
- GE stainless steel appliances- Gas

<sup>\*</sup>Photos do not represent the final production of the home