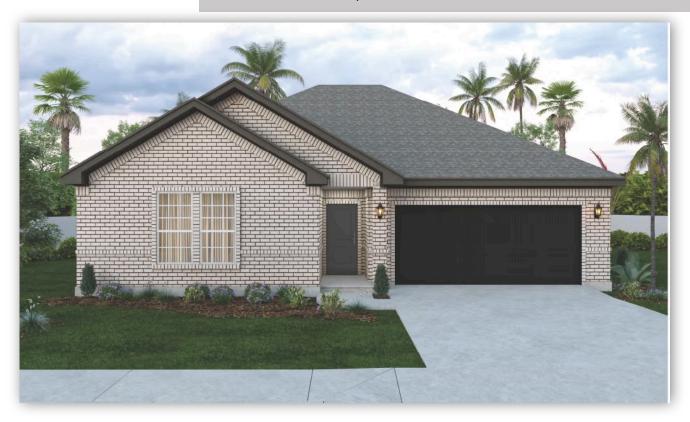

## 3206 Oriole Dr.

Tanglewood at Bentsen Palm Homesite 296

1.0 **STORIES** 

Call or Text 956-275-8069 or visit our Sales Office Monday - Saturday: 9:30am to 6:30pm Sunday: 12pm to 6pm for more info!

Welcome to this beautifully designed single-level home featuring three spacious bedrooms, an upgraded detached casita with a full bathroom, and an inviting courtyard patio perfect for outdoor living and entertaining. The kitchen offers upgraded painted maple wood cabinets, Iced white quartz countertops, and GE stainless steel appliances. This home combines comfort, functionality, and style-perfect for modern living.