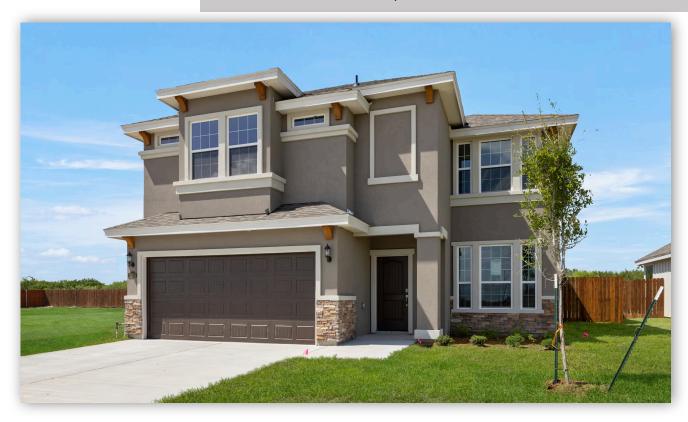

## 3204 Oriole Dr.

Tanglewood at Bentsen Palm Homesite 295

Est. Completion Date: Available now!

2,311

TOTAL SQUARE FEET

1,889

LIVING SQUARE FEET

BEDROOMS

2.5 BATHS

CAR GARAGE

2.0

**STORIES** 

Call or Text 956-275-8069 or visit our Sales Office Monday - Saturday: 9:30am to 6:30pm Sunday: 12pm to 6pm for more info!

Welcome to a charming two-story home that effortlessly combines modern comfort with classic elegance. Upon entering the home, the open concept living space seamlessly integrates the family room, dining, and kitchen. The kitchen is a chef's delight, boasting upgraded painted pure white maple wood cabinets, quartz countertops, and GE stainless steel appliances. Conveniently tucked away on the main floor is a powder room, for both residents and quests. Ascending the staircase to the second floor, you'll discover two wellappointed bedrooms and shared full bathroom.