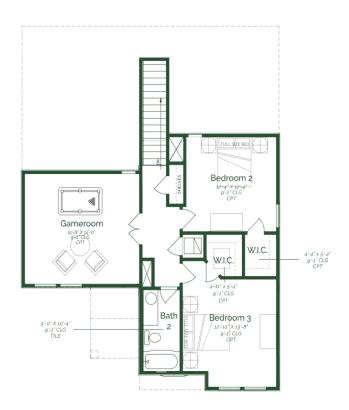

2.5 BATHS

CAR GARAGE

2.0

**STORIES** 

Call or Text 956-275-8069 or visit our Sales Office Monday - Saturday: 9:30am to 6:30pm Sunday: 12pm to 6pm for more info!

Welcome to a charming two-story home that effortlessly combines modern comfort with classic elegance. Upon entering the home, the open concept living space seamlessly integrates the family room, dining, and kitchen. The kitchen is a chef's delight, boasting upgraded painted pure white maple wood cabinets, quartz countertops, and GE stainless steel appliances. Conveniently tucked away on the main floor is a powder room, for both residents and quests. Ascending the staircase to the second floor, you'll discover two wellappointed bedrooms and shared full bathroom.

## Acuna II

FIRST FLOOR SECOND FLOOR