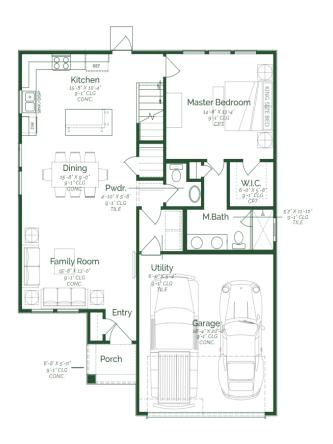

2.5 BATHS

CAR GARAGE

2.0

**STORIES** 

Call or Text 956-275-8069 or visit our Sales Office Monday - Saturday: 9:30am to 6:30pm Sunday: 12pm to 6pm for more info!

Welcome to a charming two-story home that effortlessly combines modern comfort with classic elegance. Upon entering the home, the open concept living space seamlessly integrates the family room, dining, and kitchen. The kitchen is a chef's delight, boasting upgraded painted pure white maple wood cabinets, quartz countertops, and GE stainless steel appliances. Conveniently tucked away on the main floor is a powder room, for both residents and quests. Ascending the staircase to the second floor, you'll discover two wellappointed bedrooms and shared full bathroom.

## Acuna II

FIRST FLOOR SECOND FLOOR