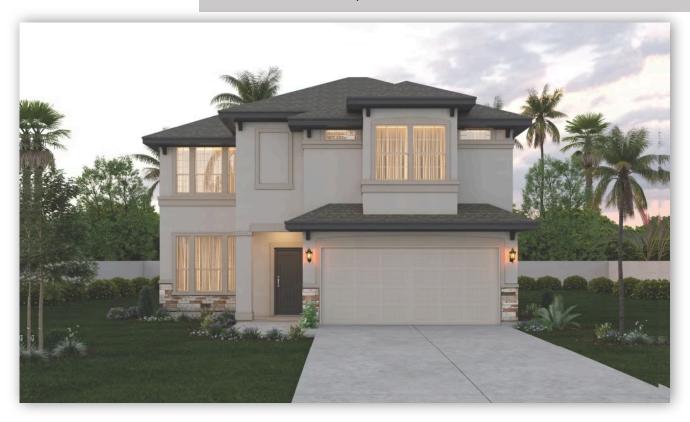

## Available Now! \$293,990 From \$2,661.57\*/month

915 S. Templo Dorado Sendero at Bentsen Palm Homesite 53

Est. Completion Date: Available OCT/NOV 2025

2,413

TOTAL SQUARE FEET

1,975

LIVING SQUARE FEET

BEDROOMS

3.5 BATHS

CAR GARAGE

2.0

STORIES

Call or Text 956-275-8069 or visit our Sales Office Monday - Saturday: 9:30am to 6:30pm Sunday: 12pm to 6 pm for more info!

Welcome to this stylish two-story home that effortlessly combines modern comfort with classic elegance. Upon entering the home, the open-concept living space seamlessly connects the family room, dining, and kitchen. The kitchen is a chef's delight, offering upgraded painted pure white maple wood cabinets, upgraded quartz countertops, and upgraded 5-Piece GE stainless steel appliances. The primary suite is thoughtfully placed at the back of the home for privacy. Conveniently tucked away on the main floor is a powder room, for both residents and guests. Upstairs, you'll discover three well-appointed bedrooms and two full bathrooms. The backyard features a 10x10 rear flatwork addition.