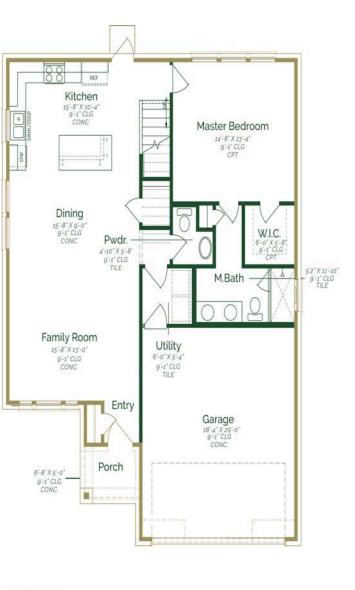

3.5 BATHS

CAR GARAGE

2.0

STORIES

Call or Text 956-275-8069 or visit our Sales Office Monday - Saturday: 9:30am to 6:30pm Sunday: 12pm to 6 pm for more info!

Welcome to this stylish two-story home that effortlessly combines modern comfort with classic elegance. Upon entering the home, the open-concept living space seamlessly connects the family room, dining, and kitchen. The kitchen is a chef's delight, offering upgraded painted pure white maple wood cabinets, upgraded quartz countertops, and upgraded 5-Piece GE stainless steel appliances. The primary suite is thoughtfully placed at the back of the home for privacy. Conveniently tucked away on the main floor is a powder room, for both residents and guests. Upstairs, you'll discover three well-appointed bedrooms and two full bathrooms. The backyard features a 10x10 rear flatwork addition.

## Acuna II

FIRST FLOOR SECOND FLOOR