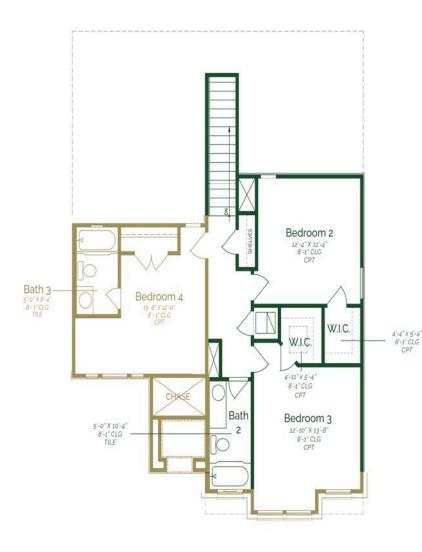

3.5 BATHS

CAR GARAGE

2.0

STORIES

Call or Text 956-275-8069 or visit our Sales Office Monday - Saturday: 9:30am to 6:30pm Sunday: 12pm to 6 pm for more info!

Welcome to this stylish two-story home that effortlessly combines modern comfort with classic elegance. Upon entering the home, the open-concept living space seamlessly connects the family room, dining, and kitchen. The kitchen is a chef's delight, offering upgraded painted pure white maple wood cabinets, upgraded quartz countertops, and upgraded 5-Piece GE stainless steel appliances. The primary suite is thoughtfully placed at the back of the home for privacy. Conveniently tucked away on the main floor is a powder room, for both residents and guests. Upstairs, you'll discover three well-appointed bedrooms and two full bathrooms. The backyard features a 10x10 rear flatwork addition.

## Acuna II

FIRST FLOOR SECOND FLOOR