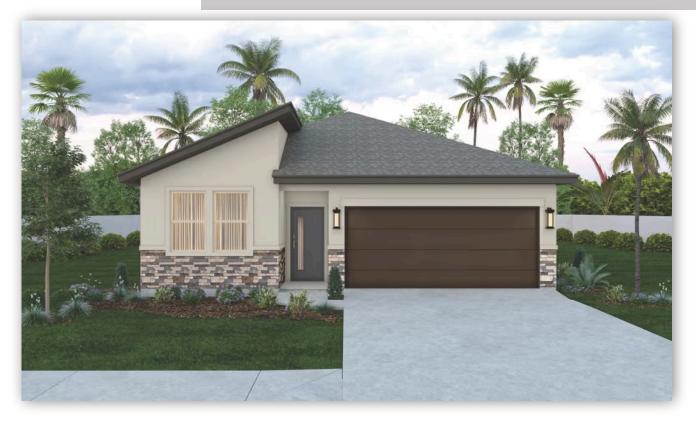

Call or Text 956-275-8069 or visit our Sales Office Monday - Saturday: 9:30am to 6:30pm Sunday: 12pm to 6 pm for more info!

Welcome to this inviting home! As you enter, you'll find two cozy bedrooms to your left, perfect for family or guests. These bedrooms share a well-appointed bathroom, ideally located for convenience. This space seamlessly combines the living room, dining area, and kitchen, creating a bright and airy environment that's perfect for both everyday living and entertaining. The kitchen is equipped with, upgraded painted maple wood cabinets, quartz countertops, and GE stainless steel appliances. For added convenience, the home offers a walk-in pantry, utility room, and two car garage.

- Maple wood cabinets
- Extended covered patio
- Quartz countertops
- GE stainless steel applances- Gas

\*Photos do not represent the final production of the home

The information provided in this document regarding available quick move-in homes at Esperanza Homes is intended for informational purposes only. While we strive to present accurate and up-to-date information, all details-including but not limited to pricing, availability, home features, and community amenities-are not guaranteed and are subject to change without prior notice. Dimensions and floor plans are approximate and may differ from the actual homes. Incentives and promotional offers are valid only when financing through Stonewood Home Lending and are subject to specific terms and conditions and may be limited to select homes and communities. For comprehensive terms, conditions, and further information regarding our homes and offerings, please consult with an Esperanza Homes sales consultant or visit esperanzahomes.com.