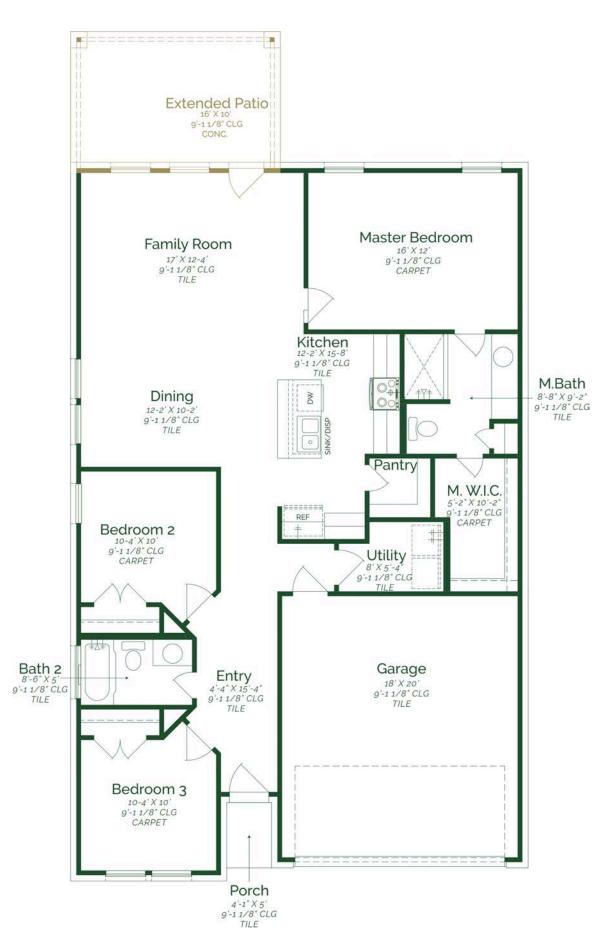

Call or Text 956-275-8069 or visit our Sales Office Monday - Saturday: 9:30am to 6:30pm Sunday: 12pm to 6 pm for more info!

Welcome to this inviting home! As you enter, you'll find two cozy bedrooms to your left, perfect for family or guests. These bedrooms share a well-appointed bathroom, ideally located for convenience. This space seamlessly combines the living room, dining area, and kitchen, creating a bright and airy environment that's perfect for both everyday living and entertaining. The kitchen is equipped with, upgraded painted maple wood cabinets, quartz countertops, and GE stainless steel appliances. For added convenience, the home offers a walk-in pantry, utility room, and two car garage.

- Maple wood cabinets
- Extended covered patio
- Quartz countertops
- GE stainless steel applances- Gas

\*Photos do not represent the final production of the home

The information provided in this document regarding available quick move-in homes at Esperanza Homes is intended for informational purposes only. While we strive to present accurate and up-to-date information, all details-including but not limited to pricing, availability, home features, and community amenities-are not guaranteed and are subject to change without prior notice. Dimensions and floor plans are approximate and may differ from the actual homes. Incentives and promotional offers are valid only when financing through Stonewood Home Lending and are subject to specific terms and conditions and may be limited to select homes and communities. For comprehensive terms, conditions, and further information regarding our homes and offerings, please consult with an Esperanza Homes sales consultant or visit esperanzahomes.com.