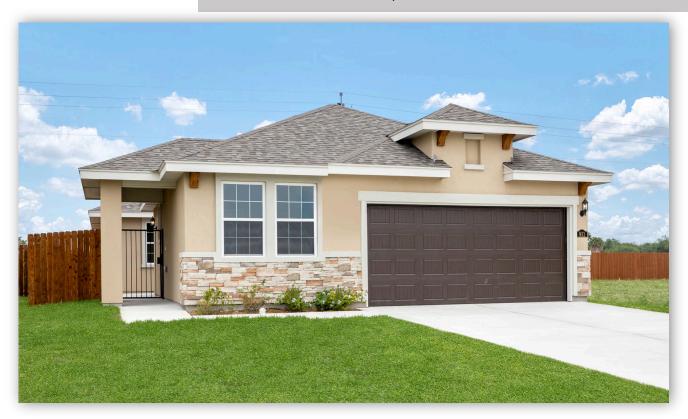

## 911 Lost Mine Trail Sendero at Bentsen Palm Homesite 32

Est. Completion Date: Available now!

1,876

TOTAL SQUARE FEET

1,438

LIVING SQUARE FEET

3

BEDROOMS

**2**BATHS

\_

CAR GARAGE

1.0

**STORIES** 

Call or Text 956-275-8069 or visit our Sales Office Monday - Saturday: 9:30am to 6:30pm Sunday: 12pm to 6 pm for more info!

As you approach the front of the house, you're greeted by a picturesque side courtyard, perfect for entertaining outdoors. This inviting space leads you into the heart of the home, an open-concept family room, dining area, and kitchen. The kitchen is equipped with upgraded painted maple wood cabinets, granite countertops, and GE stainless steel appliances. The home includes three well-appointed bedrooms, made for privacy and space.