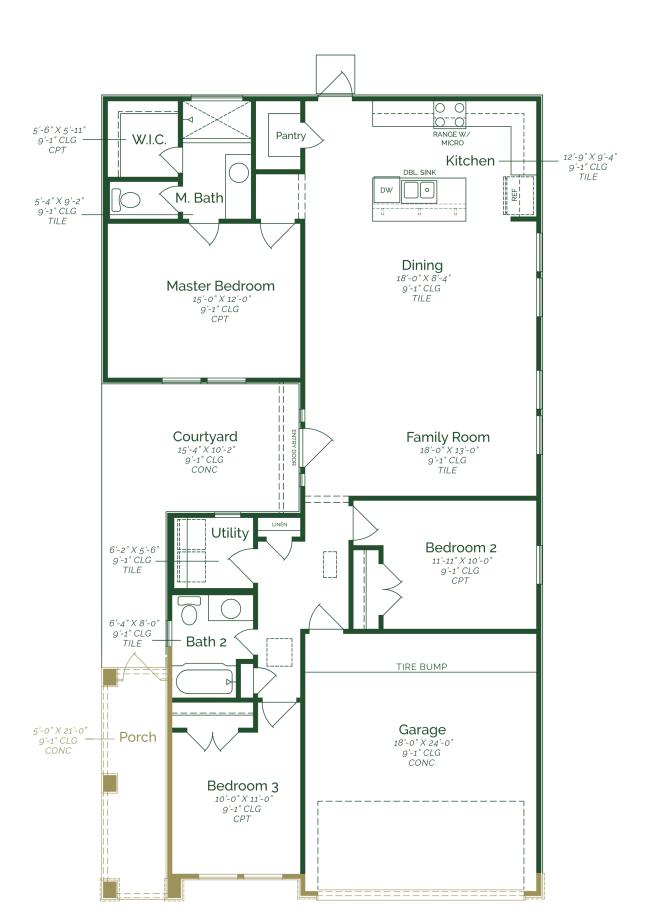

**2**BATHS

\_

CAR GARAGE

1.0

**STORIES** 

Call or Text 956-275-8069 or visit our Sales Office Monday - Saturday: 9:30am to 6:30pm Sunday: 12pm to 6 pm for more info!

As you approach the front of the house, you're greeted by a picturesque side courtyard, perfect for entertaining outdoors. This inviting space leads you into the heart of the home, an open-concept family room, dining area, and kitchen. The kitchen is equipped with upgraded painted maple wood cabinets, granite countertops, and GE stainless steel appliances. The home includes three well-appointed bedrooms, made for privacy and space.

- Maple wood cabinets
- Granite countertops
- Courtyard Entry
- GE stainless steel appliances- Gas