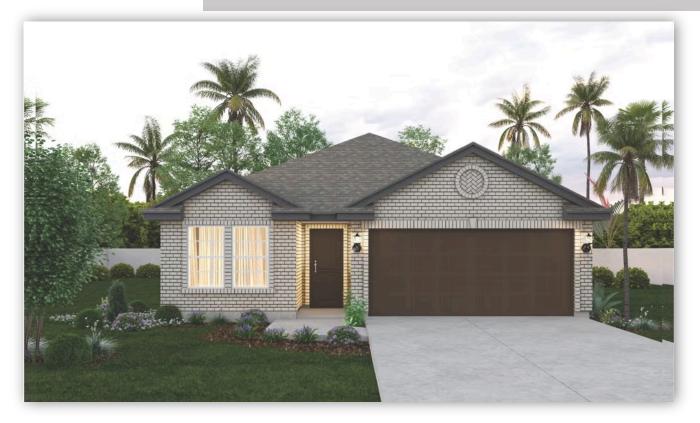

Call or Text 956-275-8069 or visit our Sales Office Monday - Saturday: 9:30am to 6:30pm Sunday: 12pm to 6 pm for more info!

Enjoy the convenience of single-level living without compromising space or luxury in this stunning threebedroom, two-bathroom home. The layout features an open concept kitchen, dining, and family room with direct backyard access. Guests can gather at the center kitchen island, which features upgraded stained maple wood cabinets, granite countertops, and GE stainless steel appliances. All three bedrooms run down one side of the home including the primary with a walk-in closet and full bath. Enjoy added convenience with a utility room and a two-car garage on the left side of the home.

- Maple wood cabinets
- Granite countertops
- Tile flooring throughout home
- GE stainless steel appliances- Gas

\*Photos do not represent the final production of the home