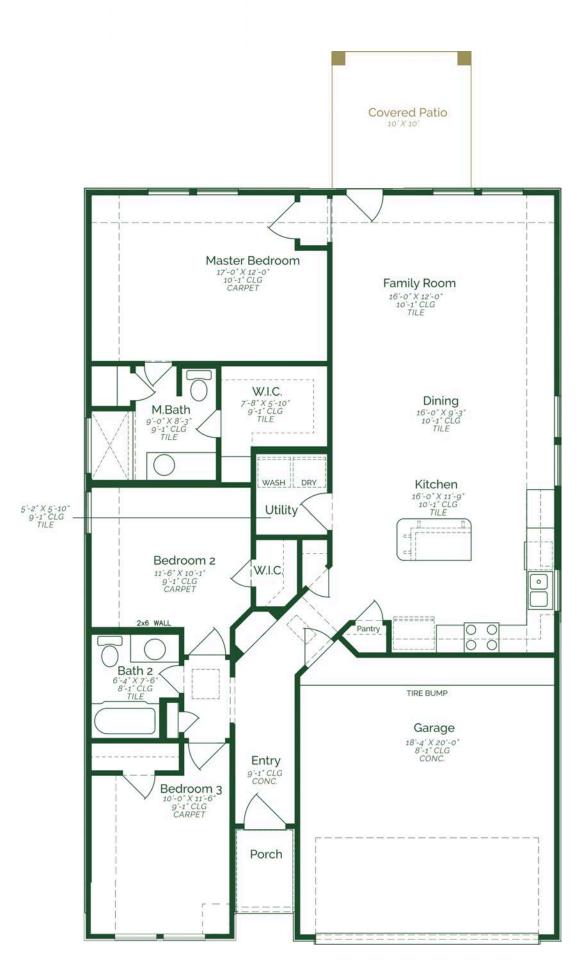

## Est. Completion Date: Available OCT/NOV 2025

| 2,016             | 1,485              | 3        | 2     | 2          | 1.0     |
|-------------------|--------------------|----------|-------|------------|---------|
| TOTAL SQUARE FEET | LIVING SQUARE FEET | BEDROOMS | BATHS | CAR GARAGE | STORIES |

Call or Text 956-275-8069 or visit our Sales Office Monday - Saturday: 9:30am to 6:30pm Sunday: 12pm to 6 pm for more info!

Enjoy the convenience of single-level living without compromising space or luxury in this stunning threebedroom, two-bathroom home. The layout features an open concept kitchen, dining, and family room with direct backyard access. Guests can gather at the center kitchen island, which features upgraded stained maple wood cabinets, granite countertops, and GE stainless steel appliances. All three bedrooms run down one side of the home including the primary with a walk-in closet and full bath. Enjoy added convenience with a utility room and a two-car garage on the left side of the home.