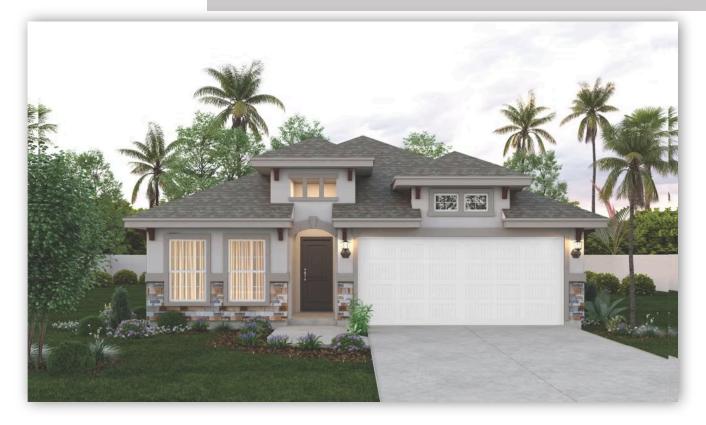

## Available Now! \$252,990 From \$2,262.88\*/month

903 S. Templo Dorado Sendero at Bentsen Palm Homesite 56

Est. Completion Date: Available now!

1,957

TOTAL SQUARE FEET

1,436

LIVING SQUARE FEET

**BEDROOMS BATHS** 

CAR GARAGE

1.0

**STORIES** 

Call or Text 956-275-8069 or visit our Sales Office Monday - Saturday: 9:30am to 6:30pm Sunday: 12pm to 6 pm for more info!

Enjoy the convenience of single-level living without compromising space or luxury in this stunning threebedroom, two-bathroom home. The layout features an open concept kitchen, dining, and family room with direct backyard access. Guests can gather at the center kitchen island, which features upgraded painted maple wood cabinets, quartz countertops, and GE stainless steel appliances. All three bedrooms run down one side of the home including the primary with a walk-in closet and master bath. Enjoy added convenience with a utility room and a two-car garage on the right side of the home.