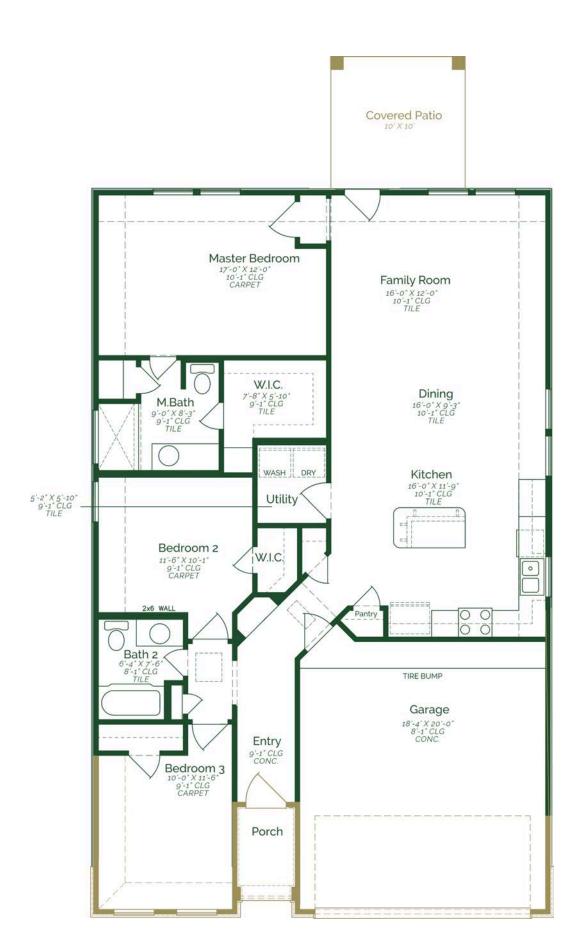

CAR GARAGE

1.0

**STORIES** 

Call or Text 956-275-8069 or visit our Sales Office Monday - Saturday: 9:30am to 6:30pm Sunday: 12pm to 6 pm for more info!

Enjoy the convenience of single-level living without compromising space or luxury in this stunning threebedroom, two-bathroom home. The layout features an open concept kitchen, dining, and family room with direct backyard access. Guests can gather at the center kitchen island, which features upgraded painted maple wood cabinets, quartz countertops, and GE stainless steel appliances. All three bedrooms run down one side of the home including the primary with a walk-in closet and master bath. Enjoy added convenience with a utility room and a two-car garage on the right side of the home.