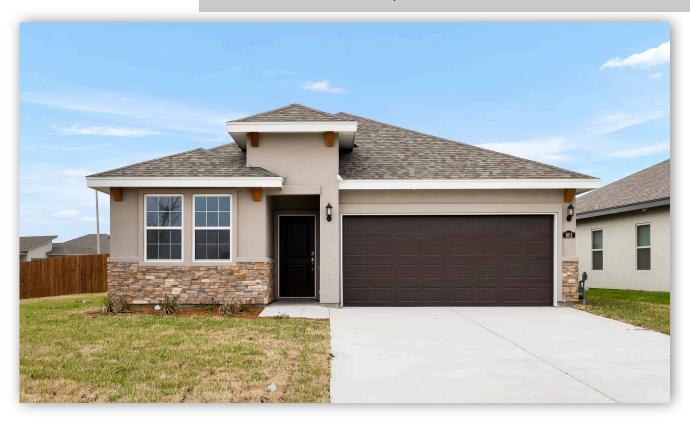

## **Available Now!** \$254,990

From \$2,108.82\*/month

## 901 S Tecate Dr Sendero at Bentsen Palm Homesite 188

Est. Completion Date: Available now!

2,094

TOTAL SQUARE FEET

1,687

LIVING SQUARE FEET

**BEDROOMS** 

2.5 BATHS

CAR GARAGE

1.0 **STORIES** 

Call or Text 956-275-8069 or visit our Sales Office Monday - Saturday: 9:30am to 6:30pm Sunday: 12pm to 6 pm for more info!

Welcome to your new home, where comfort and functionality meet in a beautifully designed space. The heart of the home is the open-concept living area, seamlessly combining the family room, dining area, and kitchen. This charming residence boasts three spacious bedrooms, providing ample room for relaxation and privacy. In addition to these wonderful features, the home includes a dedicated study area. The primary suite features a generous closet and a well-appointed full bathroom, offering a private retreat.