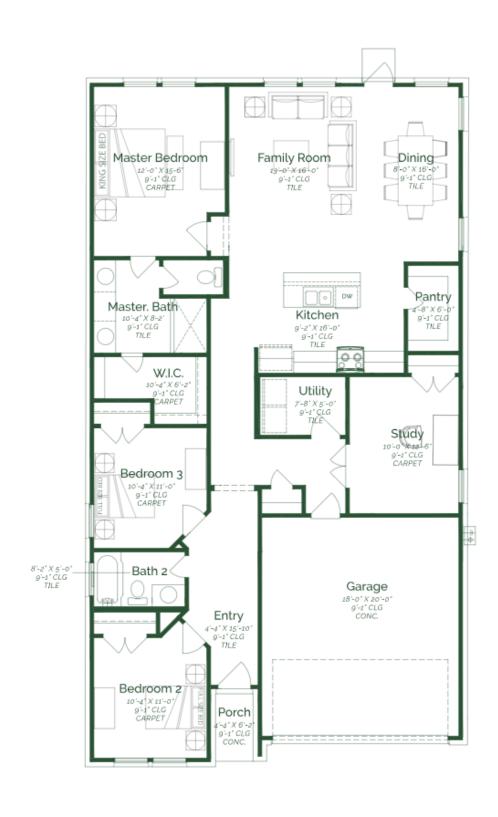

## 901 S Tecate Dr Sendero at Bentsen Palm Homesite 188

Est. Completion Date: Available now!

2,094

TOTAL SQUARE FEET

1,687

LIVING SQUARE FEET

**BEDROOMS** 

2.5 BATHS

CAR GARAGE

1.0 **STORIES** 

Call or Text 956-275-8069 or visit our Sales Office Monday - Saturday: 9:30am to 6:30pm Sunday: 12pm to 6 pm for more info!

Welcome to your new home, where comfort and functionality meet in a beautifully designed space. The heart of the home is the open-concept living area, seamlessly combining the family room, dining area, and kitchen. This charming residence boasts three spacious bedrooms, providing ample room for relaxation and privacy. In addition to these wonderful features, the home includes a dedicated study area. The primary suite features a generous closet and a well-appointed full bathroom, offering a private retreat.