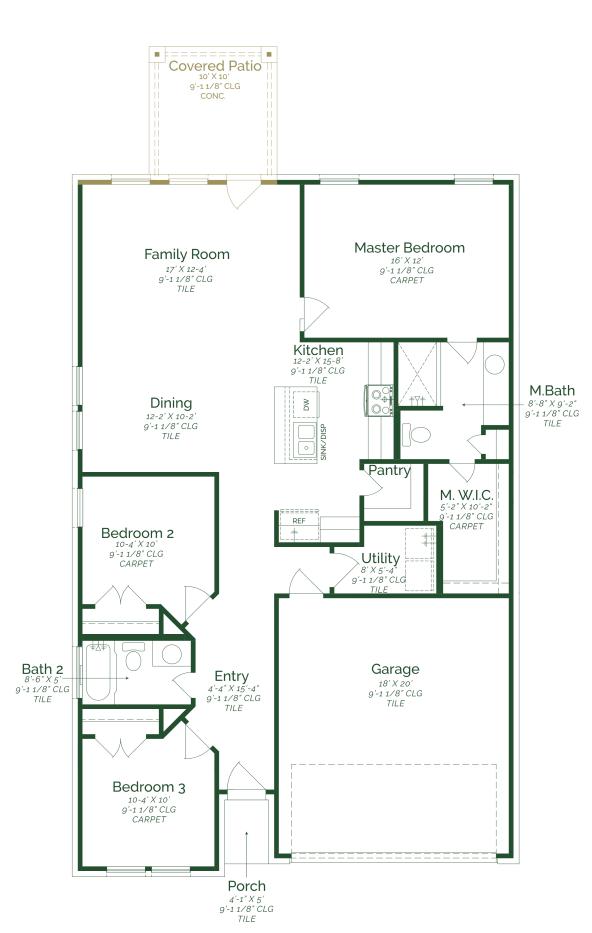

Call or Text 956-275-8069 or visit our Sales Office Monday - Saturday: 9:30am to 6:30pm Sunday: 12pm to 6 pm for more info!

Welcome to this inviting home! As you enter, you'll find two cozy bedrooms to your left, perfect for family or guests. These bedrooms share a well-appointed bathroom, ideally located for convenience. This floor plan seamlessly combines the living room, dining area, and kitchen, creating a bright and airy environment that's perfect for both everyday living and entertaining. The kitchen is equipped with upgraded stained maple wood cabinets, granite countertops, and GE stainless steel appliances. For added convenience, the home offers a walk-in pantry, utility room, and a 2-car garage.