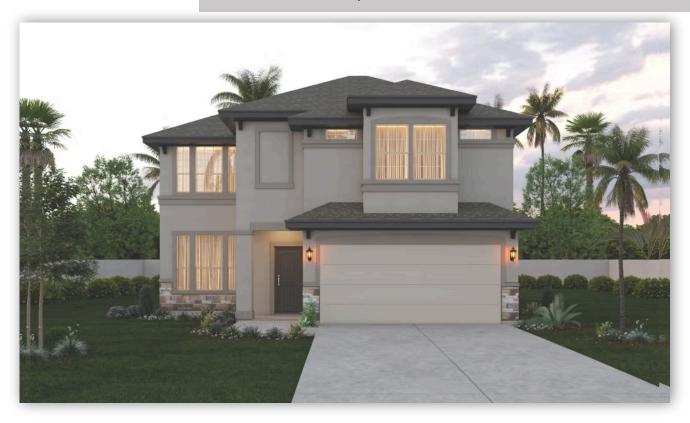

## 826 S. Templo Dorado Sendero at Bentsen Palm Homesite 94

Est. Completion Date: Available SEP/OCT 2025

2,393

TOTAL SQUARE FEET

1,889

LIVING SQUARE FEET

BEDROOMS

2.5 BATHS

CAR GARAGE

2.0

**STORIES** 

Call or Text 956-275-8069 or visit our Sales Office Monday - Saturday: 9:30am to 6:30pm Sunday: 12pm to 6 pm for more info!

Welcome to a charming two-story home that effortlessly combines modern comfort with classic elegance. Upon entering the home, the open concept living space seamlessly integrates the family room, dining, and kitchen. The kitchen is a chef's delight, boasting stained ash wood cabinets, granite countertops, and GE stainless steel appliances. Conveniently tucked away on the main floor is a powder room, for both residents and guests. Ascending the staircase to the second floor, you'll discover two well-appointed bedrooms and shared full bathroom.