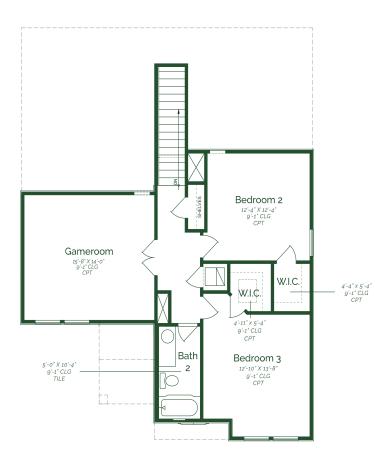

CAR GARAGE

2.0

**STORIES** 

Call or Text 956-275-8069 or visit our Sales Office Monday - Saturday: 9:30am to 6:30pm Sunday: 12pm to 6 pm for more info!

Welcome to a charming two-story home that effortlessly combines modern comfort with classic elegance. Upon entering the home, the open concept living space seamlessly integrates the family room, dining, and kitchen. The kitchen is a chef's delight, boasting stained ash wood cabinets, granite countertops, and GE stainless steel appliances. Conveniently tucked away on the main floor is a powder room, for both residents and guests. Ascending the staircase to the second floor, you'll discover two well-appointed bedrooms and shared full bathroom.

## Acuna II

FIRST FLOOR SECOND FLOOR