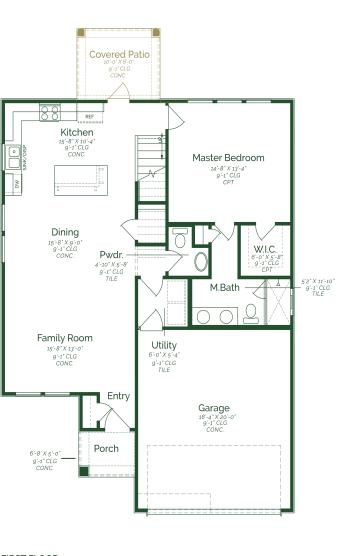

CAR GARAGE

2.0

**STORIES** 

Call or Text 956-275-8069 or visit our Sales Office Monday - Saturday: 9:30am to 6:30pm Sunday: 12pm to 6 pm for more info!

Welcome to a charming two-story home that effortlessly combines modern comfort with classic elegance. Upon entering the home, the open concept living space seamlessly integrates the family room, dining, and kitchen. The kitchen is a chef's delight, boasting stained ash wood cabinets, granite countertops, and GE stainless steel appliances. Conveniently tucked away on the main floor is a powder room, for both residents and guests. Ascending the staircase to the second floor, you'll discover two well-appointed bedrooms and shared full bathroom.

- Ash wood cabinets
- Granite countertops
- Covered patio
- GE stainless steel appliances- Gas

<sup>\*</sup>Photos do not represent the final production of the home

## Acuna II

FIRST FLOOR SECOND FLOOR