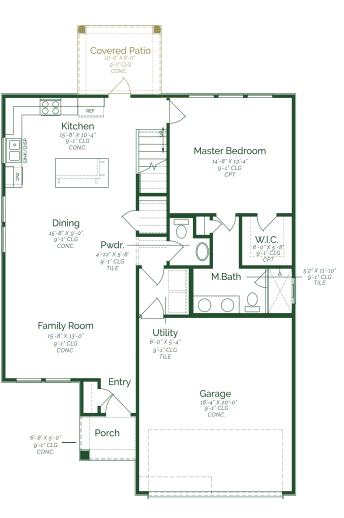

Welcome to a charming two-story home that effortlessly combines modern comfort with classic elegance. Upon entering the home, the open concept living space seamlessly integrates the family room, dining, and kitchen. The kitchen is a chef's delight, boasting upgraded pure white maple wood cabinets, iced white quartz countertops, and GE stainless steel appliances. Conveniently tucked away on the main floor is a powder room, for both residents and guests. Ascending the staircase to the second floor, you'll discover three well-appointed bedrooms and two full bathrooms.

## Acuna II

FIRST FLOOR

SECOND FLOOR