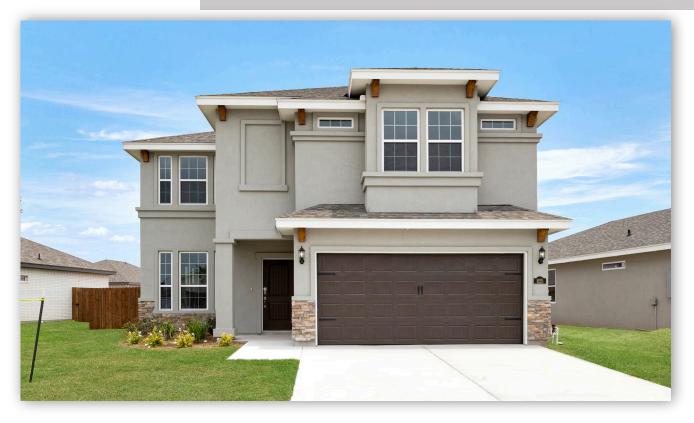

Welcome to a charming two-story home that effortlessly combines modern comfort with classic elegance. Upon entering the home, the open concept living space seamlessly integrates the family room, dining, and kitchen. The kitchen is a chef's delight, boasting upgraded pure white maple wood cabinets, iced white quartz countertops, and GE stainless steel appliances. Conveniently tucked away on the main floor is a powder room, for both residents and guests. Ascending the staircase to the second floor, you'll discover three well-appointed bedrooms and two full bathrooms.