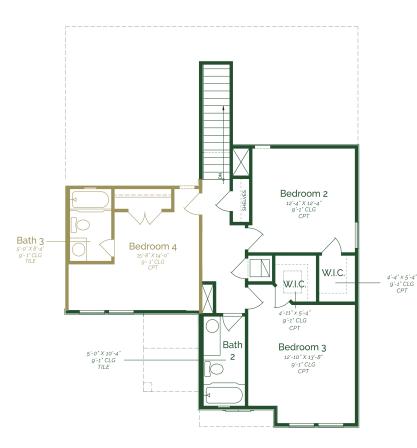

Welcome to a charming two-story home that effortlessly combines modern comfort with classic elegance. Upon entering the home, the open concept living space seamlessly integrates the family room, dining, and kitchen. The kitchen is a chef's delight, boasting upgraded pure white maple wood cabinets, iced white quartz countertops, and GE stainless steel appliances. Conveniently tucked away on the main floor is a powder room, for both residents and guests. Ascending the staircase to the second floor, you'll discover three well-appointed bedrooms and two full bathrooms.

## Acuna II

FIRST FLOOR

SECOND FLOOR