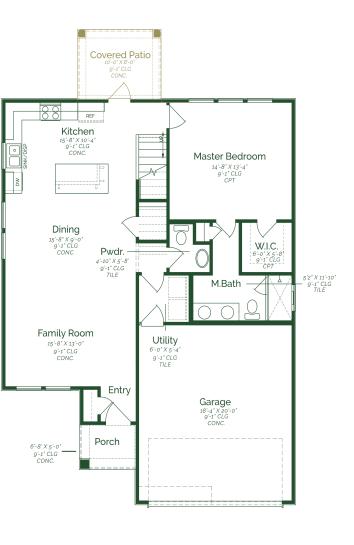

## Est. Completion Date: Available MAY/JUN 2025

2,368

TOTAL SQUARE FEET

1,843

LIVING SQUARE FEET

BEDROOMS

3.5 BATHS

CAR GARAGE

2.0

STORIES

Call or Text 956-275-8069 or visit our Sales Office Monday - Saturday: 9:30am to 6:30pm Sunday: 12pm to 6 pm for more info!

Welcome to a charming two-story home that effortlessly combines modern comfort with classic elegance. Upon entering the home, the open concept living space seamlessly integrates the family room, dining, and kitchen. The kitchen is a chef's delight, boasting, upgraded painted pure white maple wood cabinets, Granite countertops, and GE stainless steel appliances. Conveniently tucked away on the main floor is a powder room, for both residents and quests. Ascending the staircase to the second floor, you'll discover three well-appointed bedrooms and shared full bathroom.

- Covered patio
- Maple wood cabinets
- Granite countertops
- · Tile flooring throughout home

<sup>\*</sup>Photos do not represent the final production of the home

## Acuna II

FIRST FLOOR SECOND FLOOR