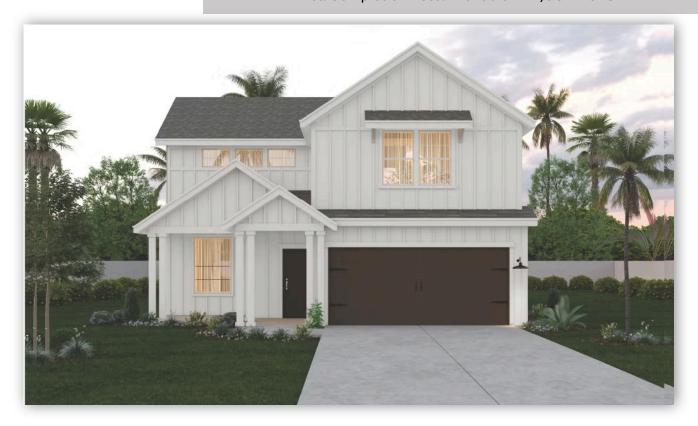

## **Available Now!** \$290,990

From \$2,402.31\*/month

## 816 S. Templo Dorado Sendero at Bentsen Palm Homesite 89

## Est. Completion Date: Available MAY/JUN 2025

2,368

TOTAL SQUARE FEET

1,843

LIVING SQUARE FEET

BEDROOMS

3.5 BATHS

CAR GARAGE

2.0

STORIES

Call or Text 956-275-8069 or visit our Sales Office Monday - Saturday: 9:30am to 6:30pm Sunday: 12pm to 6 pm for more info!

Welcome to a charming two-story home that effortlessly combines modern comfort with classic elegance. Upon entering the home, the open concept living space seamlessly integrates the family room, dining, and kitchen. The kitchen is a chef's delight, boasting, upgraded painted pure white maple wood cabinets, Granite countertops, and GE stainless steel appliances. Conveniently tucked away on the main floor is a powder room, for both residents and quests. Ascending the staircase to the second floor, you'll discover three well-appointed bedrooms and shared full bathroom.