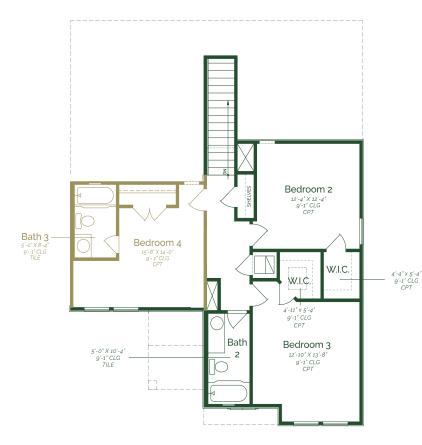

## Est. Completion Date: Available MAY/JUN 2025

2,368

TOTAL SQUARE FEET

1,843

LIVING SQUARE FEET

BEDROOMS

3.5 BATHS

CAR GARAGE

2.0

STORIES

Call or Text 956-275-8069 or visit our Sales Office Monday - Saturday: 9:30am to 6:30pm Sunday: 12pm to 6 pm for more info!

Welcome to a charming two-story home that effortlessly combines modern comfort with classic elegance. Upon entering the home, the open concept living space seamlessly integrates the family room, dining, and kitchen. The kitchen is a chef's delight, boasting, upgraded painted pure white maple wood cabinets, Granite countertops, and GE stainless steel appliances. Conveniently tucked away on the main floor is a powder room, for both residents and quests. Ascending the staircase to the second floor, you'll discover three well-appointed bedrooms and shared full bathroom.

## Acuna II

FIRST FLOOR SECOND FLOOR