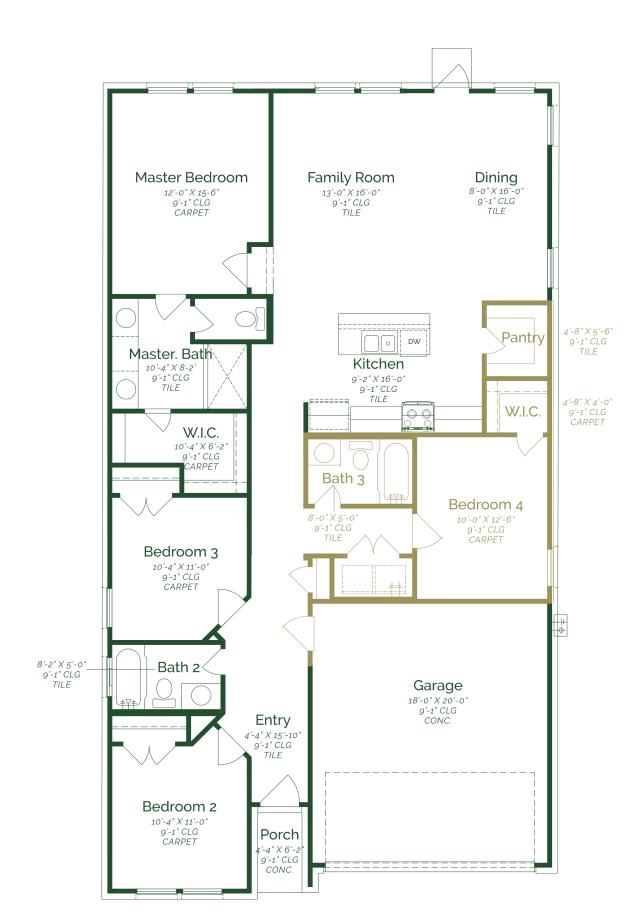

BEDROOMS

3 BATHS

CAR GARAGE

1.0

STORIES

Call or Text 956-275-8069 or visit our Sales Office Monday - Saturday: 9:30am to 6:30pm Sunday: 12pm to 6 pm for more info!

Welcome to your new home, where comfort and functionality meet in a beautifully designed space. The heart of the home is the open-concept living area, seamlessly combining the family room, dining area, and kitchen. This charming residence boasts four spacious bedrooms, providing ample room for relaxation and privacy. In addition to these wonderful features, the home includes tile flooring, brushed nickel plumbing, and a two car garage. The primary suite features a generous closet and a well-appointed full bathroom, offering a private retreat.