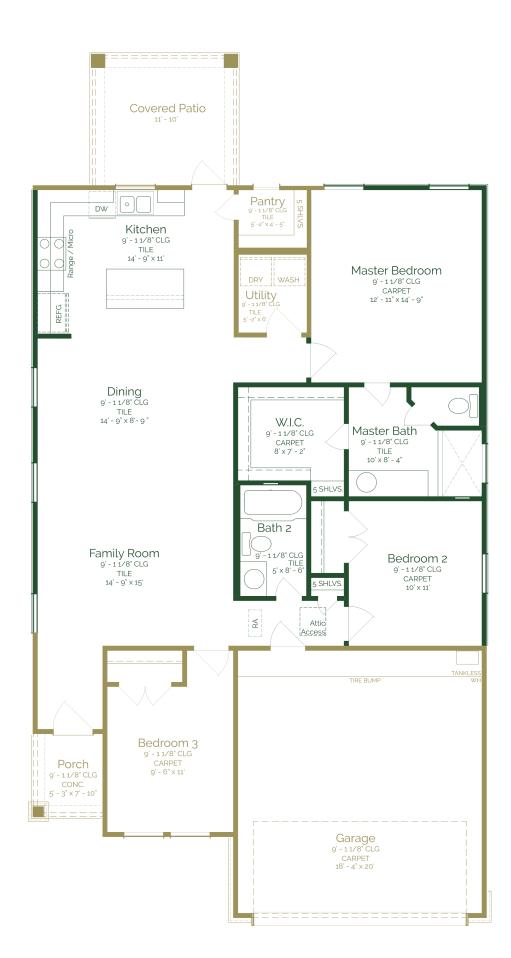

## 710 S. Templo Dorado Sendero at Bentsen Palm Homesite 83

Est. Completion Date: Available now!

1,932

TOTAL SQUARE FEET

1,398

LIVING SQUARE FEET

**BEDROOMS** 

**BATHS** 

CAR GARAGE

1.0

**STORIES** 

Call or Text 956-275-8069 or visit our Sales Office Monday - Saturday: 9:30am to 6:30pm Sunday: 12pm to 6 pm for more info!

This three-bedroom, two-full-bathroom home features a spacious and open floor plan, perfect for family living. As you enter, you are greeted by a welcoming family room that seamlessly connects to the dining area and kitchen, creating a sense of openness and unity. The kitchen is well-appointed with upgraded painted pure white maple wood cabinets, quartz countertops, and stainless steel appliances. Adejcent to the kitchen is an upgraded covered patio. The home includes three bedrooms, providing plenty of space for family members or guests. The primary bedroom comes with a full bathroom and large walk-in closet.