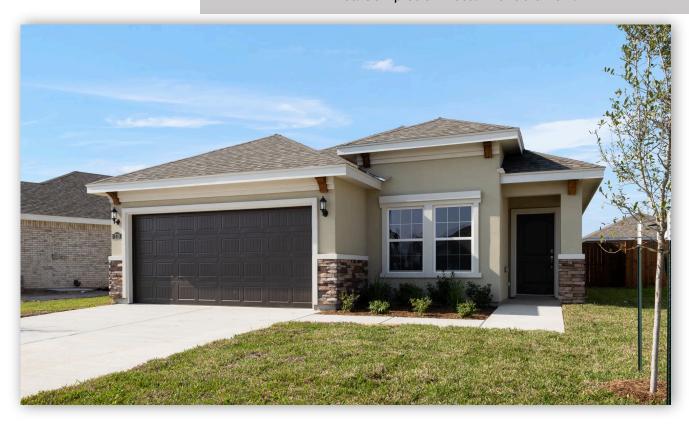

## 710 S. Templo Dorado Sendero at Bentsen Palm Homesite 83

Est. Completion Date: Available now!

1,932

TOTAL SQUARE FEET

1,398

LIVING SQUARE FEET

**BEDROOMS** 

**BATHS** 

CAR GARAGE

1.0

**STORIES** 

Call or Text 956-275-8069 or visit our Sales Office Monday - Saturday: 9:30am to 6:30pm Sunday: 12pm to 6 pm for more info!

This three-bedroom, two-full-bathroom home features a spacious and open floor plan, perfect for family living. As you enter, you are greeted by a welcoming family room that seamlessly connects to the dining area and kitchen, creating a sense of openness and unity. The kitchen is well-appointed with upgraded painted pure white maple wood cabinets, quartz countertops, and stainless steel appliances. Adejcent to the kitchen is an upgraded covered patio. The home includes three bedrooms, providing plenty of space for family members or guests. The primary bedroom comes with a full bathroom and large walk-in closet.