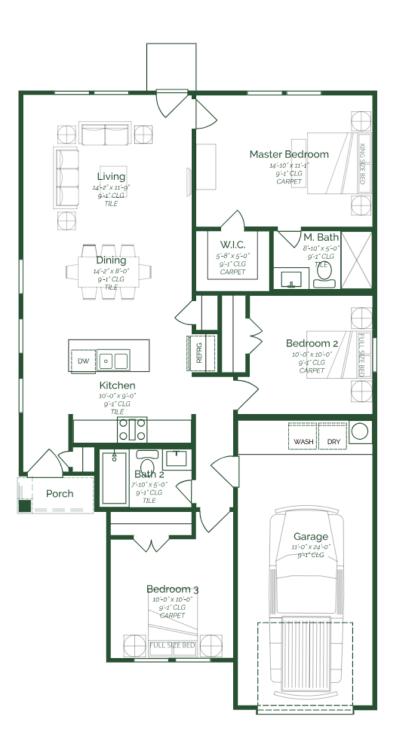

## Est. Completion Date: Available JUL/AUG 2025

| 1,457             | 1,106              | 3        | 2     | 1          | 1.0     |
|-------------------|--------------------|----------|-------|------------|---------|
| TOTAL SQUARE FEET | LIVING SQUARE FEET | BEDROOMS | BATHS | CAR GARAGE | STORIES |

Call or Text 956-275-8069 or visit our Sales Office Monday - Saturday: 9:30am to 6:30pm Sunday: 12pm to 6 pm for more info!

This beautiful single-story floor plan includes three bedrooms, two bathrooms, and an attached one-car garage. Enjoy an open kitchen, dining, and living space. The kitchen highlights include a center island, painted pure white maple wood cabinets, lced white quartz countertops, and GE stainless steel appliances plus, mocha tile flooring throughout home. The primary bedroom boasts a spacious walk-in closet and a primary bath with a large walk-in closet.