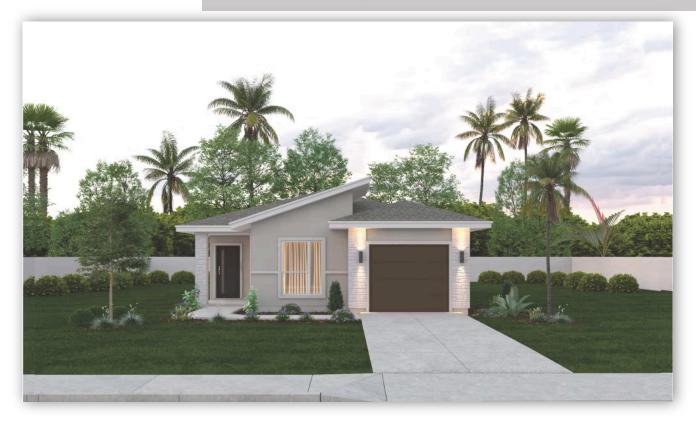

Call or Text 956-275-8069 or visit our Sales Office Monday - Saturday: 9:30am to 6:30pm Sunday: 12pm to 6 pm for more info!

This beautiful single-story floor plan includes three bedrooms, two bathrooms, and an attached one-car garage. Enjoy an open kitchen, dining, and living space. The kitchen highlights include a center island, painted pure white maple wood cabinets, lced white quartz countertops, and GE stainless steel appliances plus, mocha tile flooring throughout home. The primary bedroom boasts a spacious walk-in closet and a primary bath with a large walk-in closet.

- Maple wood cabinets
- Quartz countertops
- Tile flooring throughout home
- GE stainless steel appliances- Gas

\*Photos do not represent the final production of the home