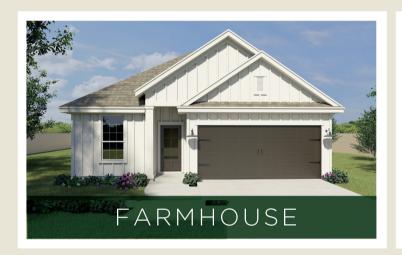

#### Available Now! \$213,853 From \$2,077\*/month

## **506 Paseo de la Tranquilidad**Rio Plata at Bentsen Palm

Est. Completion Date: Available Now!

| 2,087             | 4        | 3     | 2          | 1.0     |  |
|-------------------|----------|-------|------------|---------|--|
| TOTAL SQUARE FEET | BEDROOMS | BATHS | CAR GARAGE | STORIES |  |

Call or Text 956-382-7590 or visit our Sales Office Monday - Saturday: 9:30am to 6:30pm Sunday: 12pm to 6 pm for more info!

Single story floor plan with a perfect open layout. Great kitchen opens up to the dining and large living room. Total Living 1678 sq. ft.

## 3 - 4 BEDROOMS | 2 - 3 BATHS | 2 CAR GARAGE | SINGLE STORY | 2087 TOTAL SQ FT | 1678 LIVING SQ FT

Single story floor plan with a perfect open layout. Great kitchen opens up to the dining and large living room. Have the option to convert the Study into a 4th bed and 3rd bath. Total Living 1678 sq. ft.