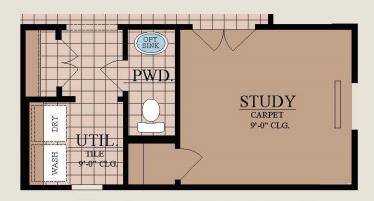

### FLOOR PLAN

© 2020 Kipp Flores Architects

OPT. POWDER ROOM

KITCHEN W/UPGRADED
APPLIANCES

**OPT. MASTER BATH** 

OPT. BEDROOM 4 W/ BATHROOM 3

UTILITY LOCATION W/ OPT. BED RM 4 & BATH 3

**OPT. UTLITY CABINET** 

OPT. UTLITY CABINET W/ SINK