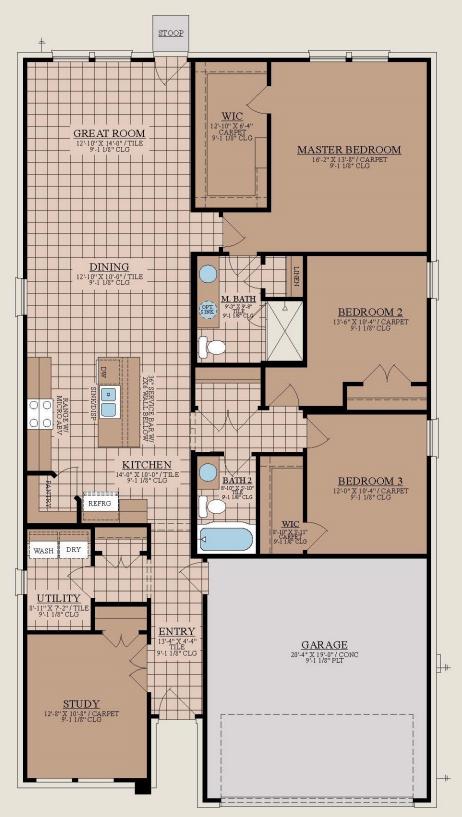

## **506 Paseo de la Tranquilidad**Rio Plata at Bentsen Palm

Est. Completion Date: Available Now!

| 2,087             | 4        | 3     | 2          | 1.0     |  |
|-------------------|----------|-------|------------|---------|--|
| TOTAL SQUARE FEET | BEDROOMS | BATHS | CAR GARAGE | STORIES |  |

Call or Text 956-382-7590 or visit our Sales Office Monday - Saturday: 9:30am to 6:30pm Sunday: 12pm to 6 pm for more info!

Single story floor plan with a perfect open layout. Great kitchen opens up to the dining and large living room. Total Living 1678 sq. ft.

## 3 - 4 BEDROOMS | 2 - 3 BATHS | 2 CAR GARAGE | SINGLE STORY | 2087 TOTAL SQ FT | 1678 LIVING SQ FT

Single story floor plan with a perfect open layout. Great kitchen opens up to the dining and large living room. Have the option to convert the Study into a 4th bed and 3rd bath. Total Living 1678 sq. ft.