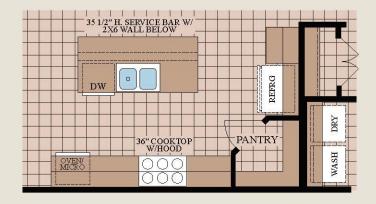

### FLOOR PLAN

© 2020 Kipp Flores Architects

OPT. POWDER ROOM

KITCHEN W/UPGRADED
APPLIANCES

**OPT. MASTER BATH** 

OPT. BEDROOM 4 W/ BATHROOM 3

UTILITY LOCATION W/ OPT. BED RM 4 & BATH 3

**OPT. UTLITY CABINET** 