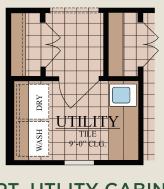

### FLOOR PLAN

© 2020 Kipp Flores Architects

OPT. POWDER ROOM

KITCHEN W/UPGRADED
APPLIANCES

**OPT. MASTER BATH** 

OPT. BEDROOM 4 W/ BATHROOM 3

UTILITY LOCATION W/ OPT. BED RM 4 & BATH 3

**OPT. UTLITY CABINET** 

OPT. UTLITY CABINET W/ SINK