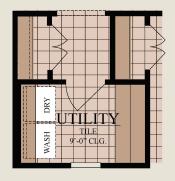

### FLOOR PLAN

© 2020 Kipp Flores Architects

OPT. POWDER ROOM

KITCHEN W/UPGRADED
APPLIANCES

**OPT. MASTER BATH** 

OPT. BEDROOM 4 W/ BATHROOM 3

UTILITY LOCATION W/ OPT. BED RM 4 & BATH 3

**OPT. UTLITY CABINET** 

OPT. UTLITY CABINET W/ SINK