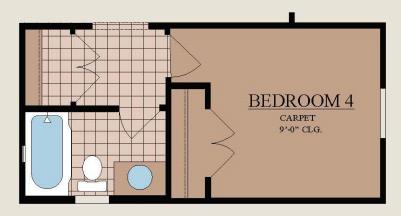

### FLOOR PLAN

© 2020 Kipp Flores Architects

OPT. POWDER ROOM

KITCHEN W/UPGRADED
APPLIANCES

**OPT. MASTER BATH** 

OPT. BEDROOM 4 W/ BATHROOM 3

UTILITY LOCATION W/ OPT. BED RM 4 & BATH 3

**OPT. UTLITY CABINET** 

OPT. UTLITY CABINET W/ SINK