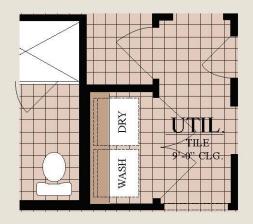

### FLOOR PLAN

© 2020 Kipp Flores Architects

OPT. POWDER ROOM

KITCHEN W/UPGRADED
APPLIANCES

**OPT. MASTER BATH** 

OPT. BEDROOM 4 W/ BATHROOM 3

UTILITY LOCATION W/ OPT. BED RM 4 & BATH 3

**OPT. UTLITY CABINET** 

OPT. UTLITY CABINET W/ SINK