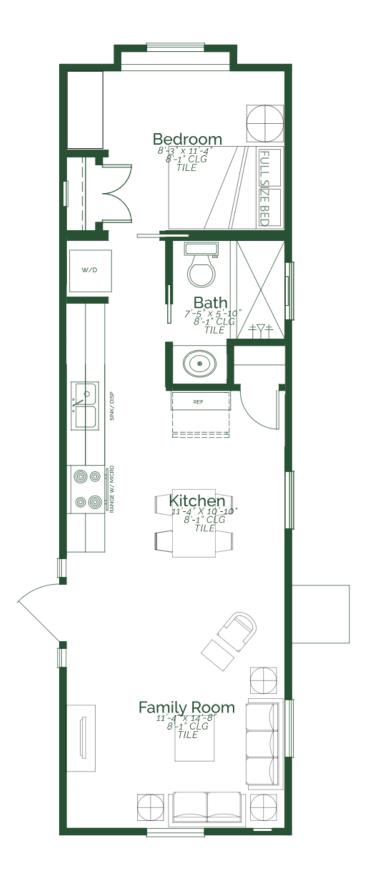

## Est. Completion Date: Available now!

| 480               | 480                | 1        | 1     | 1.0     |
|-------------------|--------------------|----------|-------|---------|
| TOTAL SQUARE FEET | LIVING SQUARE FEET | BEDROOMS | BATHS | STORIES |
|                   |                    |          |       |         |