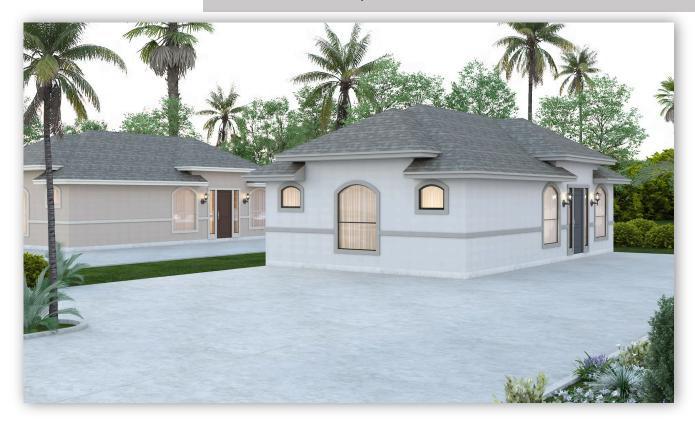

## 3411 Mallard Dr.

Retama Village (55+) at Bentsen Palm Homesite 367

Est. Completion Date: Available AUG/SEP 2025

937

TOTAL SQUARE FEET

734

LIVING SQUARE FEET

BEDROOMS

**BATHS** 

1.0

STORIES

Call or Text 956-275-8069 or visit our Sales Office Monday - Saturday: 9:30am to 6:30pm Sunday: 12:00pm to 6:00pm for more info!

As you enter, you're welcomed by an open-concept living, dining, and kitchen area that creates a sense of spaciousness. The living room is adorned with large windows, allowing natural light to flood the space and providing panoramic views of your surroundings. The kitchen is equipped with quartz countertops, brushed nickel plumbing, and GE stainless steel appliances. The master bedroom is a tranquil haven. The bathroom, is well-appointed with modern fixtures. Outside the casita, an impressive upgraded covered patio perfect for enjoying a morning coffee, relaxing with a good book, or hosting gatherings.