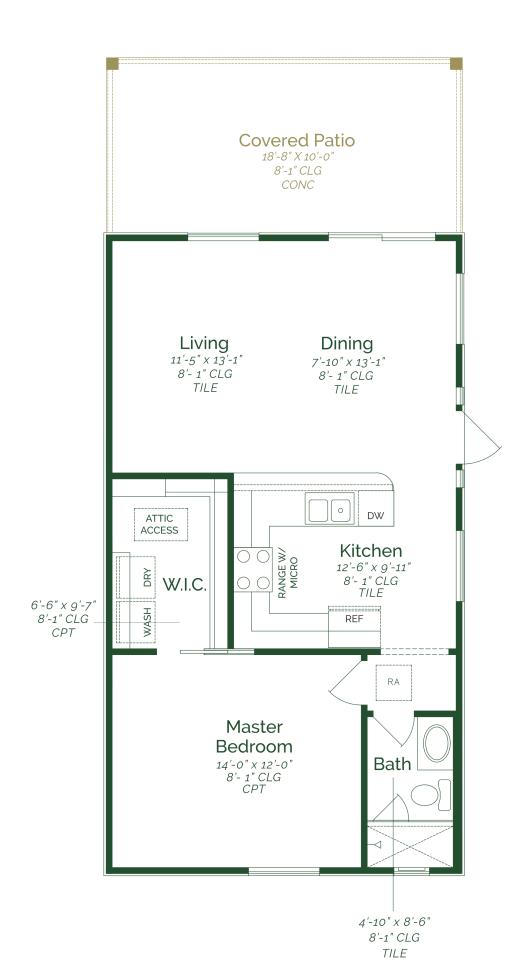

**BATHS** 

1.0

STORIES

Call or Text 956-275-8069 or visit our Sales Office Monday - Saturday: 9:30am to 6:30pm Sunday: 12:00pm to 6:00pm for more info!

As you enter, you're welcomed by an open-concept living, dining, and kitchen area that creates a sense of spaciousness. The living room is adorned with large windows, allowing natural light to flood the space and providing panoramic views of your surroundings. The kitchen is equipped with quartz countertops, brushed nickel plumbing, and GE stainless steel appliances. The master bedroom is a tranquil haven. The bathroom, is well-appointed with modern fixtures. Outside the casita, an impressive upgraded covered patio perfect for enjoying a morning coffee, relaxing with a good book, or hosting gatherings.

- Covered patio
- Maple wood cabinets
- Quartz countertops
- GE stainless steel appliances- Gas

<sup>\*</sup>Photos do not represent the final production of the home