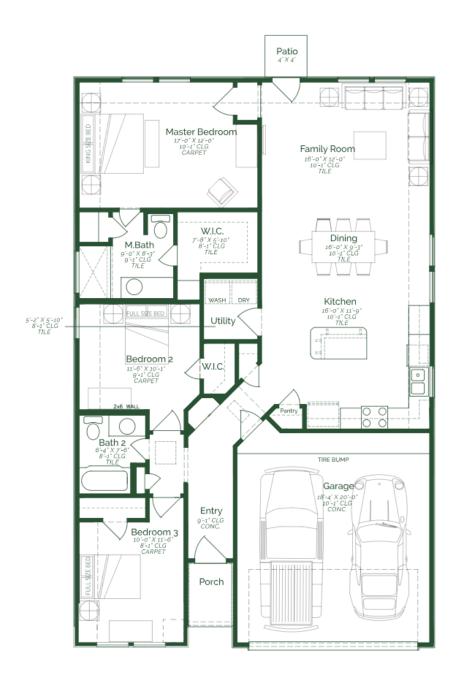

Call or Text 956-275-8069 or visit our Sales Office Monday - Saturday: 9:30am to 6:30pm Sunday: 12:00pm to 6:00pm for more info!

Enjoy the convenience of single-level living without compromising space or luxury in this stunning threebedroom, two-bathroom home. The layout features an open concept kitchen, dining, and family room with direct backyard access. Guests can gather at the center kitchen island, which features quartz countertops, upgraded mindful gray maple wood cabinets, and stainless steel appliances. All three bedrooms run down one side of the home including the primary with a walk-in closet and full bath. Enjoy added convenience with a utility room and a two-car garage on the left side of the home.