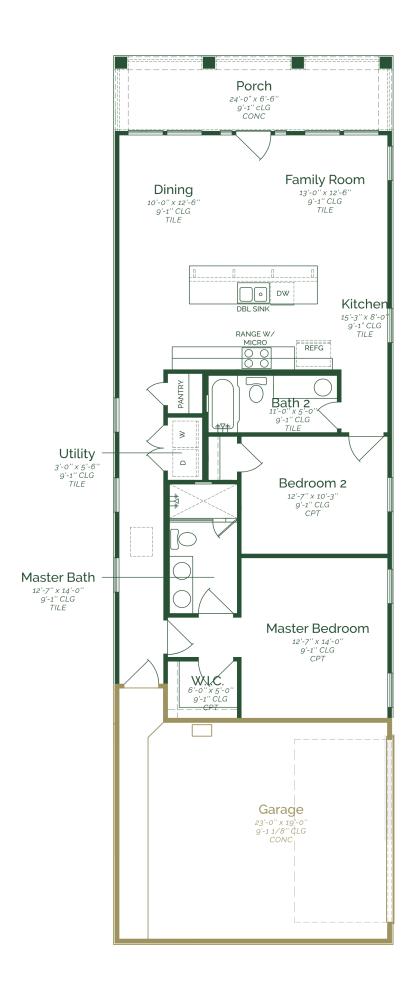

## 2113 Tanager Lane Retama Village (55+) at Bentsen Palm Homesite 332

Est. Completion Date: Available now!

1,370

TOTAL SQUARE FEET

1,232

LIVING SQUARE FEET

2

BEDROOMS

2

2

BATHS

CAR GARAGE

1.0

STORIES

Call or Text 956-381-1500 or visit our Sales Office Monday - Saturday: 9:00am to 5:00pm Sunday: Closed for more info!

Live the low-maintenance lifestyle that so many people crave with this comfortable two-bedroom, two-bathroom cottage. The single-story layout has been expertly designed to offer spacious and open-concept living that connects effortlessly to the front porch. The kitchen is set in the heart of the home and is ready for those who love to cook with a large center island making it a chefs dream kitchen. Both bedrooms are a good size including the master with a walk-in closet and a master bath with a double vanity.