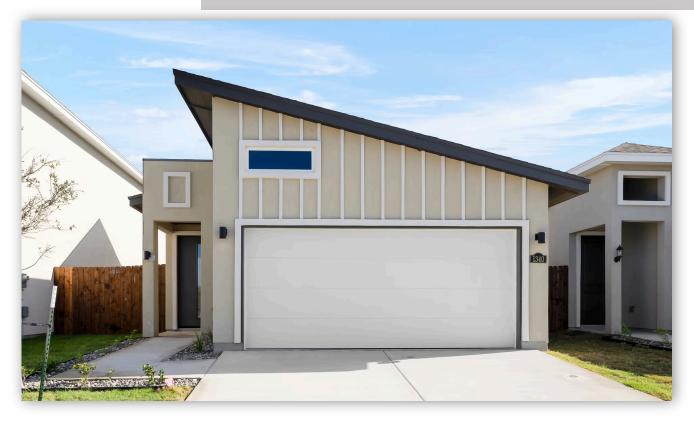

## Est. Completion Date: Available now!

| 1,936             | 1,414              | 3        | 2     | 2          | 1.0     |
|-------------------|--------------------|----------|-------|------------|---------|
| TOTAL SQUARE FEET | LIVING SQUARE FEET | BEDROOMS | BATHS | CAR GARAGE | STORIES |

Call or Text 956-275-8069 or visit our Sales Office Monday - Saturday: 9:30am to 6:30pm Sunday: 12pm to 6pm for more info!

As you step inside this beautiful home, you're welcomed into an open-concept living room, kitchen, and dining area. The kitchen features Maple Wood painted cabinets, Quartz countertops, and upgraded GE Stainless-Steel 5-Piece appliances. Off the dining room, a covered patio offers a perfect space for outdoor gatherings or relaxation. Toward the back of the home, you'll find three bedrooms thoughtfully positioned for comfort and privacy. The primary bedroom offers a en-suite bathroom with a walk-in shower and a spacious walk-in closet.