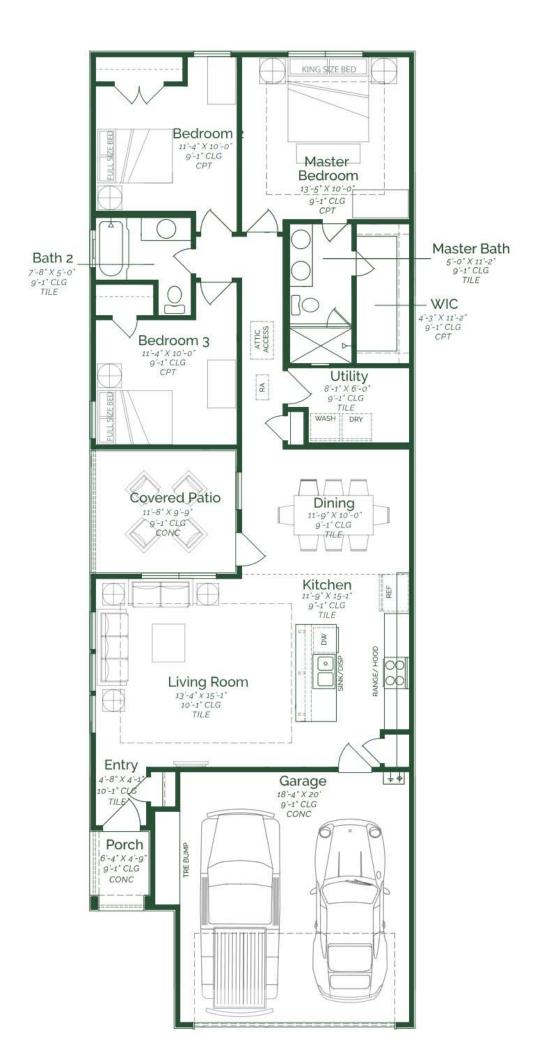

Call or Text 956-275-8069 or visit our Sales Office Monday - Saturday: 9:30am to 6:30pm Sunday: 12pm to 6pm for more info!

As you step inside this beautiful home, you're welcomed into an open-concept living room, kitchen, and dining area. The kitchen features Maple Wood painted cabinets, Quartz countertops, and upgraded GE Stainless-Steel 5-Piece appliances. Off the dining room, a covered patio offers a perfect space for outdoor gatherings or relaxation. Toward the back of the home, you'll find three bedrooms thoughtfully positioned for comfort and privacy. The primary bedroom offers a en-suite bathroom with a walk-in shower and a spacious walk-in closet.