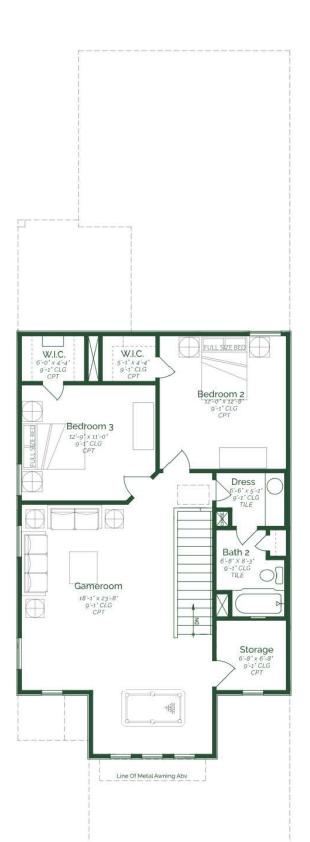

Designed with modern living in mind, this two-story villa is a stunning home anyone would love returning to each and every day. The first floor features an open kitchen, dining and living room with oversized windows and direct access to the covered patio. The kitchen is equipped with Maple Wood painted cabinets, Frost White Quartz Countertops, and GE stainless-steel appliances. There is a main-floor powder room, utility room and a spacious primary suite with a spacious walk-in closet, and a primary bath with dual sinks. Upstairs, you'll discover a game room that leads to the two guest bedrooms, a storage room, and a full bathroom.

- Covered Patio
- Quartz Countertops
- Upstairs Game Room
- GE Stainless Steel Kitchen Appliances- Gas

\*Photos do not represent the final production of the home.

The information provided in this document regarding available quick move-in homes at Esperanza Homes is intended for informational purposes only. While we strive to present accurate and up-to-date information, all details-including but not limited to pricing, availability, home features, and community amenities—are not guaranteed and are subject to change without prior notice. Dimensions and floor plans are approximate and may differ from the actual homes. Incentives and promotional offers are valid only when financing through Stonewood Home Lending and are subject to specific terms and conditions and may be limited to select homes and communities. For comprehensive terms, conditions, and further information regarding our homes and offerings, please consult with an Esperanza Homes sales consultant or visit esperanzahomes.com.

FIRST FLOOR

SECOND FLOOR