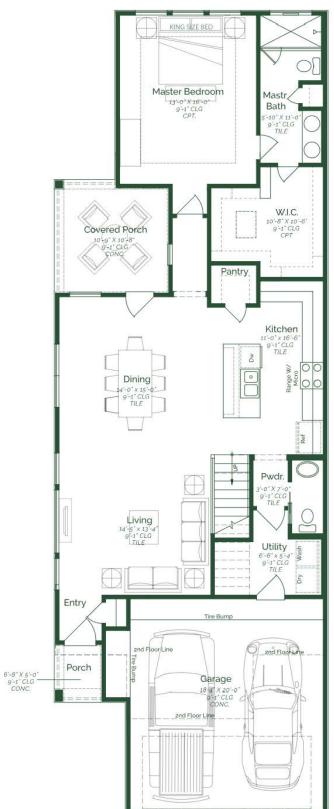

Designed with modern living in mind, this two-story villa is a stunning home anyone would love returning to each and every day. The first floor features an open kitchen, dining and living room with oversized windows and direct access to the covered patio. The kitchen is equipped with Maple Wood painted cabinets, Frost White Quartz Countertops, and GE stainless-steel appliances. There is a main-floor powder room, utility room and a spacious primary suite with a spacious walk-in closet, and a primary bath with dual sinks. Upstairs, you'll discover a game room that leads to the two guest bedrooms, a storage room, and a full bathroom.

- Covered Patio
- Quartz Countertops
- Upstairs Game Room
- GE Stainless Steel Kitchen Appliances- Gas

\*Photos do not represent the final production of the home.

The information provided in this document regarding available quick move-in homes at Esperanza Homes is intended for informational purposes only. While we strive to present accurate and up-to-date information, all details-including but not limited to pricing, availability, home features, and community amenities—are not guaranteed and are subject to change without prior notice. Dimensions and floor plans are approximate and may differ from the actual homes. Incentives and promotional offers are valid only when financing through Stonewood Home Lending and are subject to specific terms and conditions and may be limited to select homes and communities. For comprehensive terms, conditions, and further information regarding our homes and offerings, please consult with an Esperanza Homes sales consultant or visit esperanzahomes.com.

FIRST FLOOR

SECOND FLOOR