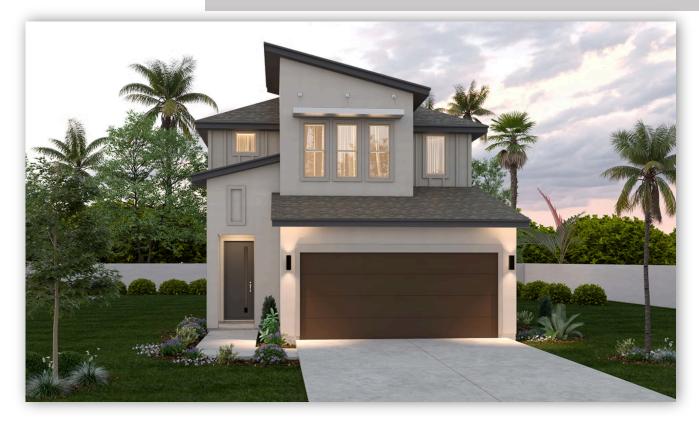

## Est. Completion Date: Available AUG/SEP 2025

2,709 TOTAL SQUARE FEET

**3** BEDROOMS 2.5 BATHS

2 CAR GARAGE

2.0 STORIES

Call or Text 956-275-8069 or visit our Sales Office Monday - Saturday: 9:30am to 6:30pm Sunday: 12pm to 6pm for more info!

Designed with modern living in mind, this two-story villa is a stunning home anyone would love returning to each and every day. The first floor features an open kitchen, dining and living room with oversized windows and direct access to the covered patio. The kitchen is equipped with Maple Wood painted cabinets, Frost White Quartz Countertops, and GE stainless-steel appliances. There is a main-floor powder room, utility room and a spacious primary suite with a spacious walk-in closet, and a primary bath with dual sinks. Upstairs, you'll discover a game room that leads to the two guest bedrooms, a storage room, and a full bathroom.