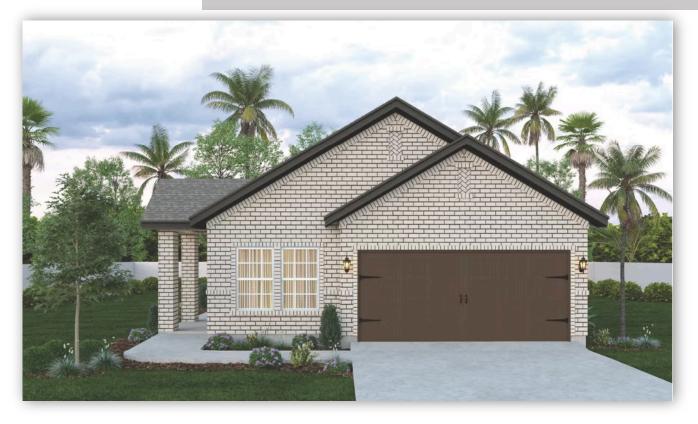

Call or Text (956) 275-8069 or visit our Sales Office Monday - Saturday: 9:30 AM - 6:30 PM Sunday: Noon - 6:00 PM for more info!

As you approach the front of the house, you're greeted by a picturesque side courtyard,entertaining outdoors. This inviting space leads you into the heart of the home. Step inside and find yourself in an open-concept family room, dining area, and kitchen. The kitchen is equipped with, upgraded painted pure white maple wood cabinets, granite countertops, and GE stainless steel appliances. The home includes three well-sized bedrooms, made for privacy and space. For added convenience, the home offers wood visual flooring throughout home, two car garage, and utility room.

- Maple wood cabinets
- Granite countertops
- GE stainless steel appliances- Gas
- Courtyard

\*Photos do not represent the final production of the home

The information provided in this document regarding available quick move-in homes at Esperanza Homes is intended for informational purposes only. While we strive to present accurate and up-to-date information, all details-including but not limited to pricing, availability, home features, and community amenities-are not guaranteed and are subject to change without prior notice. Dimensions and floor plans are approximate and may differ from the actual homes. Incentives and promotional offers are valid only when financing through Stonewood Home Lending and are subject to specific terms and conditions and may be limited to select homes and communities. For comprehensive terms, conditions, and further information regarding our homes and offerings, please consult with an Esperanza Homes sales consultant or visit esperanzahomes.com.