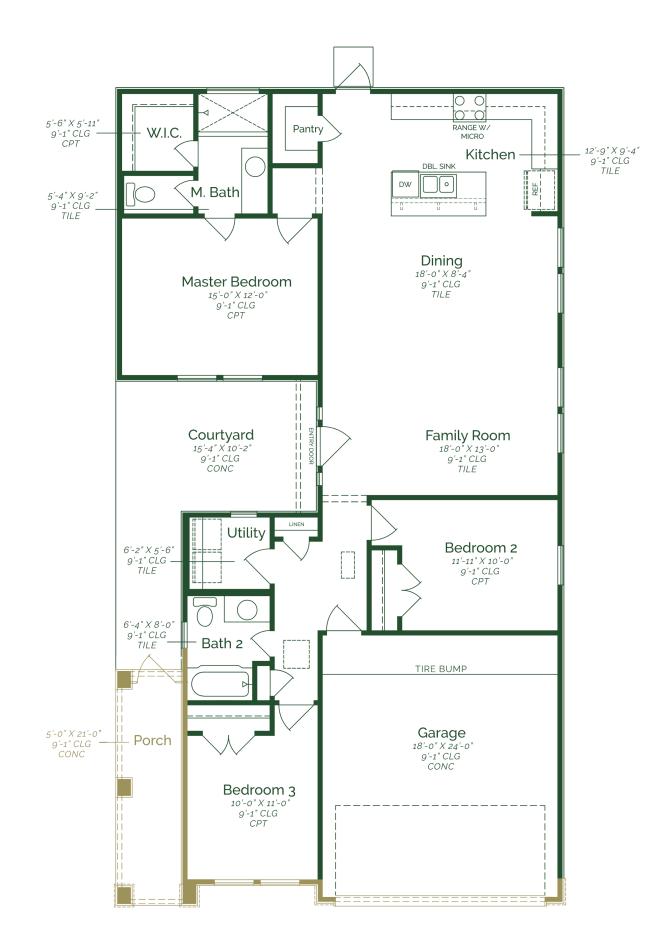

## Est. Completion Date: Available MAY/JUN 2025

| 1,948             | 1,496              | 3        | 2     | 2          | 1.0     |
|-------------------|--------------------|----------|-------|------------|---------|
| TOTAL SQUARE FEET | LIVING SQUARE FEET | BEDROOMS | BATHS | CAR GARAGE | STORIES |

Call or Text (956) 275-8069 or visit our Sales Office Monday - Saturday: 9:30 AM - 6:30 PM Sunday: Noon - 6:00 PM for more info!

As you approach the front of the house, you're greeted by a picturesque side courtyard,entertaining outdoors. This inviting space leads you into the heart of the home. Step inside and find yourself in an open-concept family room, dining area, and kitchen. The kitchen is equipped with, upgraded painted pure white maple wood cabinets, granite countertops, and GE stainless steel appliances. The home includes three well-sized bedrooms, made for privacy and space. For added convenience, the home offers wood visual flooring throughout home, two car garage, and utility room.