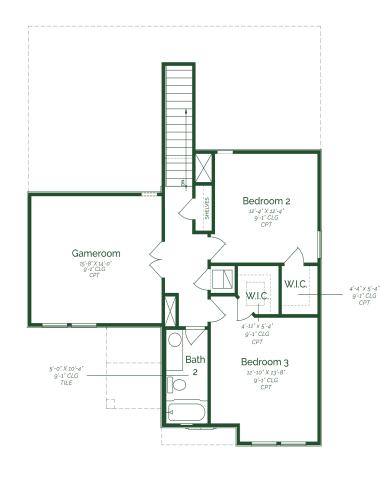

Call or Text (956) 275-8069 or visit our Sales Office Monday - Saturday: 9:30 AM - 6:30 PM Sunday: Noon - 6:00 PM for more info!

Welcome to a charming two-story home that effortlessly combines modern comfort with classic elegance. Upon entering the home, the open concept living space seamlessly integrates the family room, dining, and kitchen. The kitchen is a chef's delight, boasting upgraded painted pure white maple wood cabinets, granite countertops, and GE stainless steel appliances. Conveniently tucked away on the main floor is a powder room, for both residents and guests. Ascending the staircase to the second floor, you'll discover two well-appointed bedrooms and shared full bathroom.

## Acuna II

SECOND FLOOR