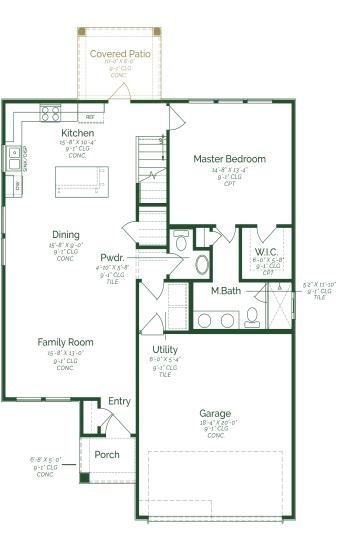

Call or Text (956) 275-8069 or visit our Sales Office Monday - Saturday: 9:30 AM - 6:30 PM Sunday: Noon - 6:00 PM for more info!

Welcome to a charming two-story home that effortlessly combines modern comfort with classic elegance. Upon entering the home, the open concept living space seamlessly integrates the family room, dining, and kitchen. The kitchen is a chef's delight, boasting upgraded painted pure white maple wood cabinets, granite countertops, and GE stainless steel appliances. Conveniently tucked away on the main floor is a powder room, for both residents and guests. Ascending the staircase to the second floor, you'll discover two well-appointed bedrooms and shared full bathroom.

- Covered patio
- Maple wood cabinets
- Granite countertops
- GE stainless steel appliances- Gas

\*Photos do not represent the final production of the home

The information provided in this document regarding available quick move-in homes at Esperanza Homes is intended for informational purposes only. While we strive to present accurate and up-to-date information, all details-including but not limited to pricing, availability, home features, and community amenities—are not guaranteed and are subject to change without prior notice. Dimensions and floor plans are approximate and may differ from the actual homes. Incentives and promotional offers are valid only when financing through Stonewood Home Lending and are subject to specific terms and conditions and may be limited to select homes and communities. For comprehensive terms, conditions, and further information regarding our homes and offerings, please consult with an Esperanza Homes sales consultant or visit esperanzahomes.com.