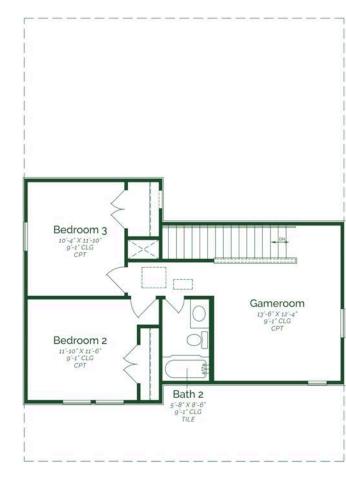

## Jasmine

FIRST FLOOR

SECOND FLOOR

"This charming home features three cozy bedrooms and two well-appointed bathrooms, offering ample space and comfort for family living. The open-concept layout seamlessly blends the living, dining, and kitchen areas, creating a welcoming space for relaxation and entertaining. The kitchen is equipped with, upgraded stained maple wood cabinets, artic white quartz countertops, and GE stainless steel appliances. Upstairs, a spacious game room awaits, perfect for family activities, movie nights, or as a versatile entertainment space. The two additional bedrooms are thoughtfully sized and ideal for children, guests, or home office use. The backyard offers a great outdoor area for relaxation, while the overall design ensures a perfect balance of functionality and style.