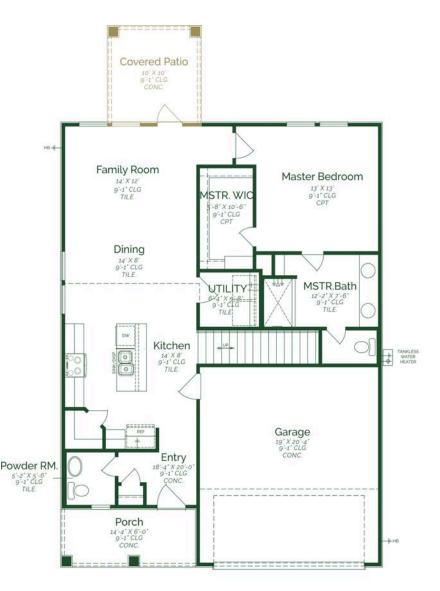

## Jasmine

FIRST FLOOR

SECOND FLOOR

"This charming home features three cozy bedrooms and two well-appointed bathrooms, offering ample space and comfort for family living. The open-concept layout seamlessly blends the living, dining, and kitchen areas, creating a welcoming space for relaxation and entertaining. The kitchen is equipped with, upgraded stained maple wood cabinets, artic white quartz countertops, and GE stainless steel appliances. Upstairs, a spacious game room awaits, perfect for family activities, movie nights, or as a versatile entertainment space. The two additional bedrooms are thoughtfully sized and ideal for children, guests, or home office use. The backyard offers a great outdoor area for relaxation, while the overall design ensures a perfect balance of functionality and style.