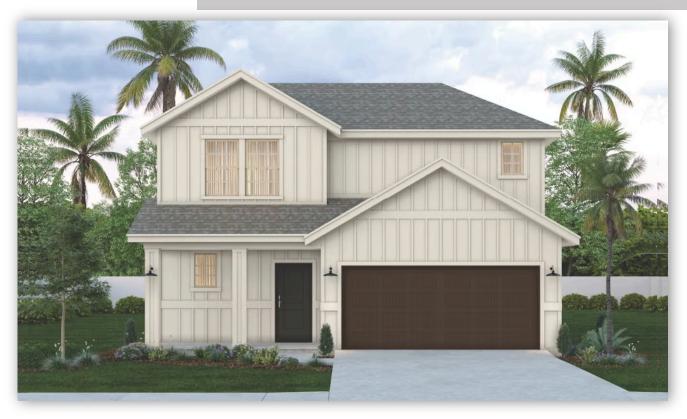

## Est. Completion Date: Available SEP/OCT 2025

2,280<br/>TOTAL SQUARE FEET1,693<br/>LIVING SQUARE FEET3<br/>BEDROOMS2.5<br/>BATHS2<br/>CAR GARAGE2.0<br/>STORIES

Call or Text (956) 540-8095 or visit our Sales Office Monday - Saturday: 9:30 AM - 6:30 PM Sunday: Noon - 6:00 PM for more info!

"This charming home features three cozy bedrooms and two well-appointed bathrooms, offering ample space and comfort for family living. The open-concept layout seamlessly blends the living, dining, and kitchen areas, creating a welcoming space for relaxation and entertaining. The kitchen is equipped with, upgraded stained maple wood cabinets, artic white quartz countertops, and GE stainless steel appliances. Upstairs, a spacious game room awaits, perfect for family activities, movie nights, or as a versatile entertainment space. The two additional bedrooms are thoughtfully sized and ideal for children, guests, or home office use. The backyard offers a great outdoor area for relaxation, while the overall design ensures a perfect balance of functionality and style.