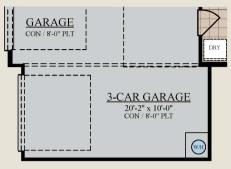

# ROSARIO

FLOOR PLAN

FIRST FLOOR

© 2005 Kipp Flores Architects

SECOND FLOOR

OPT KITCHEN W/ UPGRADED APPLIANCES

**OPT 5' STORAGE** 

**OPT 3-CAR GARAGE** 

3 - 4 BEDROOMS | 2.5 BATHS | OPTIONAL STUDIO | 2 - 3 CAR GARAGE | 2 STORY | 2,798 TOTAL SQ FT | 2,184 LIVING SQ FT

The stunning Rosario offers affordable family living at its finest. From courtyard entry to the open and inviting floor plan, the Rosario exemplifies the old world hacienda flavor for today's modern family. Total living 2,184 square ft.

### OPTIONS

3 - 4 BEDROOMS | 2.5 BATHS | OPTIONAL STUDIO | 2 - 3 CAR GARAGE | 2 STORY | 2,950 TOTAL SQ FT | 2,336 LIVING SQ FT

The stunning Rosario offers affordable family living at its finest. From courtyard entry to the open and inviting floor plan, the Rosario exemplifies the old world hacienda flavor for today's modern family. Total living 2,336 square ft.