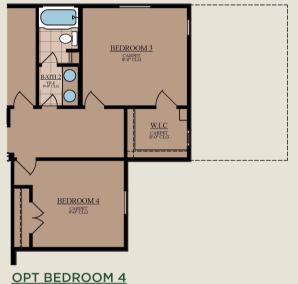

# ROSARIO

FLOOR PLAN

FIRST FLOOR

© 2005 Kipp Flores Architects

SECOND FLOOR

OPT KITCHEN W/ UPGRADED APPLIANCES

**OPT 5' STORAGE** 

**OPT 3-CAR GARAGE** 

3 - 4 BEDROOMS | 2.5 BATHS | OPTIONAL STUDIO | 2 - 3 CAR GARAGE | 2 STORY | 2,798 TOTAL SQ FT | 2,184 LIVING SQ FT

The stunning Rosario offers affordable family living at its finest. From courtyard entry to the open and inviting floor plan, the Rosario exemplifies the old world hacienda flavor for today's modern family. Total living 2,184 square ft.

### OPTIONS

3 - 4 BEDROOMS | 2.5 BATHS | OPTIONAL STUDIO | 2 - 3 CAR GARAGE | 2 STORY | 2,950 TOTAL SQ FT | 2,336 LIVING SQ FT

The stunning Rosario offers affordable family living at its finest. From courtyard entry to the open and inviting floor plan, the Rosario exemplifies the old world hacienda flavor for today's modern family. Total living 2,336 square ft.