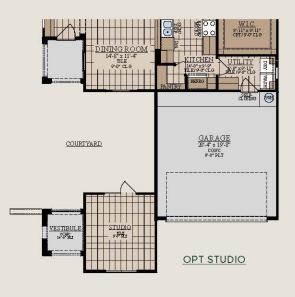

### OPTIONS

3 - 4 BEDROOMS | 2.5 BATHS | OPTIONAL STUDIO | 2 - 3 CAR GARAGE | 2 STORY | 2,950 TOTAL SQ FT | 2,336 LIVING SQ FT

The stunning Rosario offers affordable family living at its finest. From courtyard entry to the open and inviting floor plan, the Rosario exemplifies the old world hacienda flavor for today's modern family. Total living 2,336 square ft.

## 200 S 10TH STREET, SUITE 1700, MCALLEN TEXAS 78501 (956) 380-6500