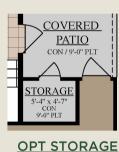

# ROSARIO

FLOOR PLAN

FIRST FLOOR

© 2005 Kipp Flores Architects

SECOND FLOOR

OPT KITCHEN W/ UPGRADED APPLIANCES

**OPT 5' STORAGE** 

**OPT 3-CAR GARAGE** 

3 - 4 BEDROOMS | 2.5 BATHS | OPTIONAL STUDIO | 2 - 3 CAR GARAGE | 2 STORY | 2,798 TOTAL SQ FT | 2,184 LIVING SQ FT

The stunning Rosario offers affordable family living at its finest. From courtyard entry to the open and inviting floor plan, the Rosario exemplifies the old world hacienda flavor for today's modern family. Total living 2,184 square ft.

### OPTIONS

3 - 4 BEDROOMS | 2.5 BATHS | OPTIONAL STUDIO | 2 - 3 CAR GARAGE | 2 STORY | 2,950 TOTAL SQ FT | 2,336 LIVING SQ FT

The stunning Rosario offers affordable family living at its finest. From courtyard entry to the open and inviting floor plan, the Rosario exemplifies the old world hacienda flavor for today's modern family. Total living 2,336 square ft.