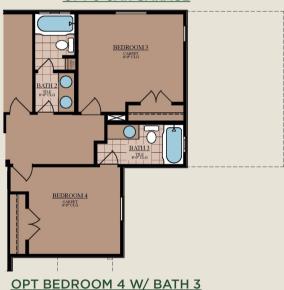

## ROSARIO

### OPTIONS

3 - 4 BEDROOMS | 2.5 BATHS | OPTIONAL STUDIO | 2 - 3 CAR GARAGE | 2 STORY | 2,950 TOTAL SQ FT | 2,336 LIVING SQ FT

The stunning Rosario offers affordable family living at its finest. From courtyard entry to the open and inviting floor plan, the Rosario exemplifies the old world hacienda flavor for today's modern family. Total living 2,336 square ft.