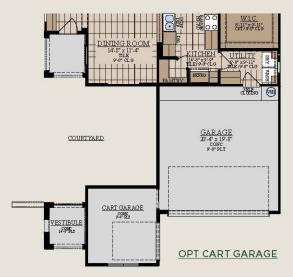

### OPTIONS

3 - 4 BEDROOMS | 2.5 BATHS | OPTIONAL STUDIO | 2 - 3 CAR GARAGE | 2 STORY | 2,950 TOTAL SQ FT | 2,336 LIVING SQ FT

The stunning Rosario offers affordable family living at its finest. From courtyard entry to the open and inviting floor plan, the Rosario exemplifies the old world hacienda flavor for today's modern family. Total living 2,336 square ft.

## 200 S 10TH STREET, SUITE 1700, MCALLEN TEXAS 78501 (956) 380-6500