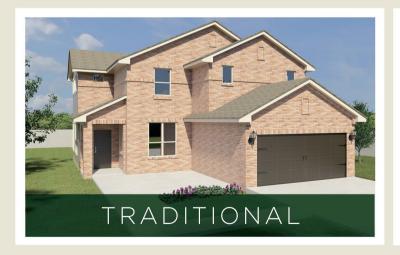

Call or Text 956-215-7858 or visit our Sales Office Monday - Saturday: 9:30am to 6:30pm Sunday: 12pm to 6pm for more info!

Escondido MODEL HOME FOR SALE! The stunning Rosario offers affordable family living at its finest. From courtyard entry to the open and inviting floor plan, the Rosario exemplifies the old world hacienda flavor for today's modern family. This 2 story home features 3 bedrooms, 2.5 bathrooms, and a 2 car garage. Master bedroom is privately located on the first floor and features a large walk-in closet and a tub and shower in the master bathroom. On the second floor you will find 2 secondary bedrooms, a full bathroom, and a game room. Features an outdoor covered patio perfect for relaxation or entertaining. FURNITURE NOT INCLUDED WITH PURCHASE.

3 - 4 BEDROOMS | 2.5 BATHS | OPTIONAL STUDIO | 2 - 3 CAR GARAGE | 2 STORY | 2,798 TOTAL SQ FT | 2,184 LIVING SQ FT

The stunning Rosario offers affordable family living at its finest. From courtyard entry to the open and inviting floor plan, the Rosario exemplifies the old world hacienda flavor for today's modern family. Total living 2,184 square ft.