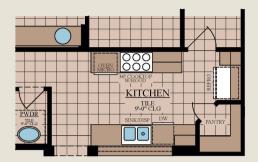

# ROSARIO

FLOOR PLAN

FIRST FLOOR

© 2005 Kipp Flores Architects

SECOND FLOOR

OPT KITCHEN W/ UPGRADED APPLIANCES

**OPT 5' STORAGE** 

**OPT 3-CAR GARAGE** 