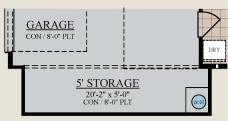

# ROSARIO

FLOOR PLAN

FIRST FLOOR

© 2005 Kipp Flores Architects

SECOND FLOOR

OPT KITCHEN W/ UPGRADED APPLIANCES

**OPT 5' STORAGE** 

**OPT 3-CAR GARAGE** 

3 - 4 BEDROOMS | 2.5 BATHS | OPTIONAL STUDIO | 2 - 3 CAR GARAGE | 2 STORY | 2,798 TOTAL SQ FT | 2,184 LIVING SQ FT

The stunning Rosario offers affordable family living at its finest. From courtyard entry to the open and inviting floor plan, the Rosario exemplifies the old world hacienda flavor for today's modern family. Total living 2,184 square ft.

### OPTIONS

3 - 4 BEDROOMS | 2.5 BATHS | OPTIONAL STUDIO | 2 - 3 CAR GARAGE | 2 STORY | 2,950 TOTAL SQ FT | 2,336 LIVING SQ FT

The stunning Rosario offers affordable family living at its finest. From courtyard entry to the open and inviting floor plan, the Rosario exemplifies the old world hacienda flavor for today's modern family. Total living 2,336 square ft.