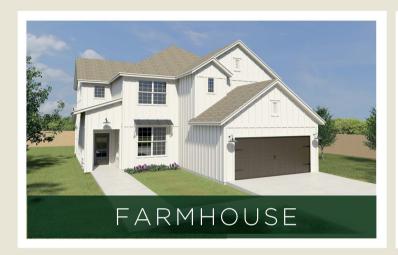

Call or Text 956-215-7858 or visit our Sales Office Monday - Saturday: 9:30am to 6:30pm Sunday: 12pm to 6pm for more info!

Escondido MODEL HOME FOR SALE! The stunning Rosario offers affordable family living at its finest. From courtyard entry to the open and inviting floor plan, the Rosario exemplifies the old world hacienda flavor for today's modern family. This 2 story home features 3 bedrooms, 2.5 bathrooms, and a 2 car garage. Master bedroom is privately located on the first floor and features a large walk-in closet and a tub and shower in the master bathroom. On the second floor you will find 2 secondary bedrooms, a full bathroom, and a game room. Features an outdoor covered patio perfect for relaxation or entertaining. FURNITURE NOT INCLUDED WITH PURCHASE.

3 - 4 BEDROOMS | 2.5 BATHS | OPTIONAL STUDIO | 2 - 3 CAR GARAGE | 2 STORY | 2,798 TOTAL SQ FT | 2,184 LIVING SQ FT

The stunning Rosario offers affordable family living at its finest. From courtyard entry to the open and inviting floor plan, the Rosario exemplifies the old world hacienda flavor for today's modern family. Total living 2,184 square ft.