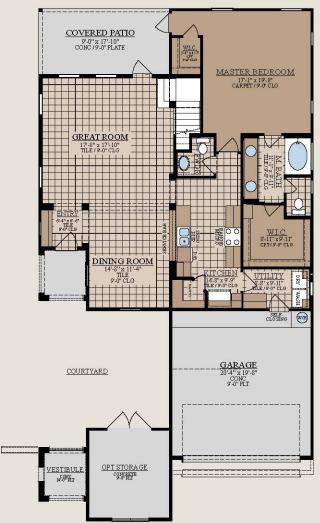

# ROSARIO

FLOOR PLAN

FIRST FLOOR

© 2005 Kipp Flores Architects

SECOND FLOOR

OPT KITCHEN W/ UPGRADED APPLIANCES

**OPT 5' STORAGE** 

**OPT 3-CAR GARAGE** 

3 - 4 BEDROOMS | 2.5 BATHS | OPTIONAL STUDIO | 2 - 3 CAR GARAGE | 2 STORY | 2,798 TOTAL SQ FT | 2,184 LIVING SQ FT

The stunning Rosario offers affordable family living at its finest. From courtyard entry to the open and inviting floor plan, the Rosario exemplifies the old world hacienda flavor for today's modern family. Total living 2,184 square ft.

## ROSARIO