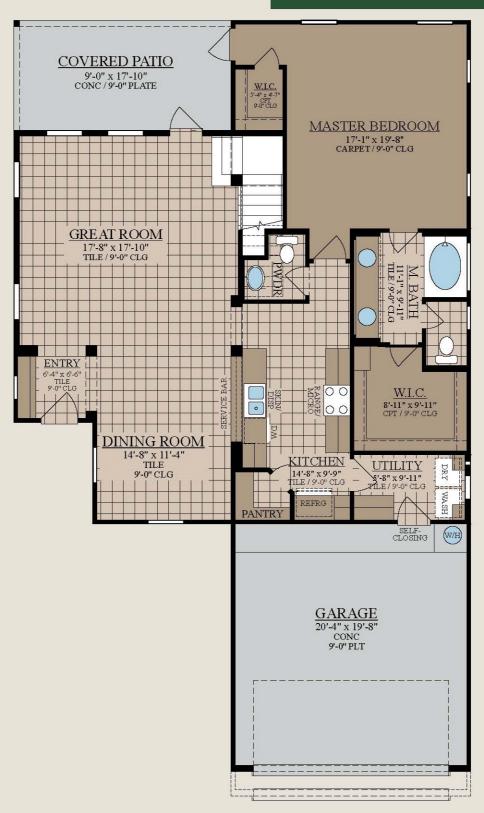

Call or Text 956-215-7858 or visit our Sales Office Monday - Saturday: 9:30am to 6:30pm Sunday: 12pm to 6pm for more info!

Escondido MODEL HOME FOR SALE! The stunning Rosario offers affordable family living at its finest. From courtyard entry to the open and inviting floor plan, the Rosario exemplifies the old world hacienda flavor for today's modern family. This 2 story home features 3 bedrooms, 2.5 bathrooms, and a 2 car garage. Master bedroom is privately located on the first floor and features a large walk-in closet and a tub and shower in the master bathroom. On the second floor you will find 2 secondary bedrooms, a full bathroom, and a game room. Features an outdoor covered patio perfect for relaxation or entertaining. FURNITURE NOT INCLUDED WITH PURCHASE.

# ROSARIO

FLOOR PLAN

FIRST FLOOR

© 2005 Kipp Flores Architects

SECOND FLOOR

OPT KITCHEN W/ UPGRADED APPLIANCES

**OPT 5' STORAGE** 

**OPT 3-CAR GARAGE** 

3 - 4 BEDROOMS | 2.5 BATHS | OPTIONAL STUDIO | 2 - 3 CAR GARAGE | 2 STORY | 2,798 TOTAL SQ FT | 2,184 LIVING SQ FT

The stunning Rosario offers affordable family living at its finest. From courtyard entry to the open and inviting floor plan, the Rosario exemplifies the old world hacienda flavor for today's modern family. Total living 2,184 square ft.

### OPTIONS

3 - 4 BEDROOMS | 2.5 BATHS | OPTIONAL STUDIO | 2 - 3 CAR GARAGE | 2 STORY | 2,950 TOTAL SQ FT | 2,336 LIVING SQ FT

The stunning Rosario offers affordable family living at its finest. From courtyard entry to the open and inviting floor plan, the Rosario exemplifies the old world hacienda flavor for today's modern family. Total living 2,336 square ft.