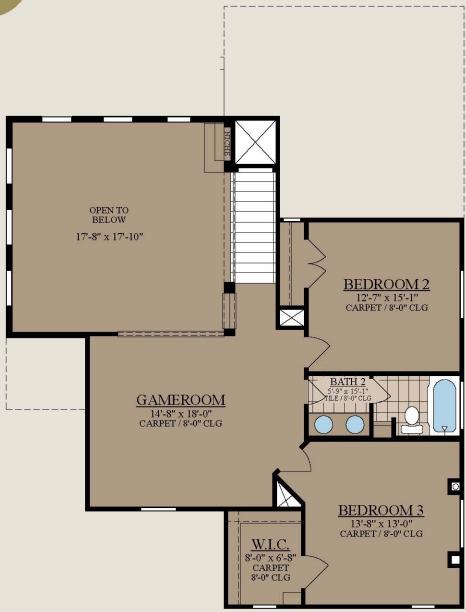

Call or Text 956-215-7858 or visit our Sales Office Monday - Saturday: 9:30am to 6:30pm Sunday: 12pm to 6pm for more info!

Escondido MODEL HOME FOR SALE! The stunning Rosario offers affordable family living at its finest. From courtyard entry to the open and inviting floor plan, the Rosario exemplifies the old world hacienda flavor for today's modern family. This 2 story home features 3 bedrooms, 2.5 bathrooms, and a 2 car garage. Master bedroom is privately located on the first floor and features a large walk-in closet and a tub and shower in the master bathroom. On the second floor you will find 2 secondary bedrooms, a full bathroom, and a game room. Features an outdoor covered patio perfect for relaxation or entertaining. FURNITURE NOT INCLUDED WITH PURCHASE.

# ROSARIO

FLOOR PLAN

FIRST FLOOR

© 2005 Kipp Flores Architects

SECOND FLOOR

OPT KITCHEN W/ UPGRADED APPLIANCES

**OPT 5' STORAGE** 

**OPT 3-CAR GARAGE** 

3 - 4 BEDROOMS | 2.5 BATHS | OPTIONAL STUDIO | 2 - 3 CAR GARAGE | 2 STORY | 2,798 TOTAL SQ FT | 2,184 LIVING SQ FT

The stunning Rosario offers affordable family living at its finest. From courtyard entry to the open and inviting floor plan, the Rosario exemplifies the old world hacienda flavor for today's modern family. Total living 2,184 square ft.

### OPTIONS

3 - 4 BEDROOMS | 2.5 BATHS | OPTIONAL STUDIO | 2 - 3 CAR GARAGE | 2 STORY | 2,950 TOTAL SQ FT | 2,336 LIVING SQ FT

The stunning Rosario offers affordable family living at its finest. From courtyard entry to the open and inviting floor plan, the Rosario exemplifies the old world hacienda flavor for today's modern family. Total living 2,336 square ft.