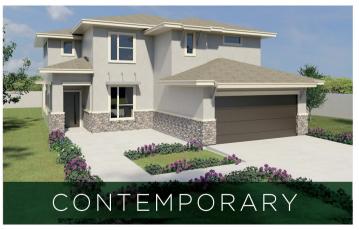

Call or Text 956-215-7858 or visit our Sales Office Monday - Saturday: 9:30am to 6:30pm Sunday: 12pm to 6pm for more info!

Escondido MODEL HOME FOR SALE! The stunning Rosario offers affordable family living at its finest. From courtyard entry to the open and inviting floor plan, the Rosario exemplifies the old world hacienda flavor for today's modern family. This 2 story home features 3 bedrooms, 2.5 bathrooms, and a 2 car garage. Master bedroom is privately located on the first floor and features a large walk-in closet and a tub and shower in the master bathroom. On the second floor you will find 2 secondary bedrooms, a full bathroom, and a game room. Features an outdoor covered patio perfect for relaxation or entertaining. FURNITURE NOT INCLUDED WITH PURCHASE.

3 - 4 BEDROOMS | 2.5 BATHS | OPTIONAL STUDIO | 2 - 3 CAR GARAGE | 2 STORY | 2,798 TOTAL SQ FT | 2,184 LIVING SQ FT

The stunning Rosario offers affordable family living at its finest. From courtyard entry to the open and inviting floor plan, the Rosario exemplifies the old world hacienda flavor for today's modern family. Total living 2,184 square ft.