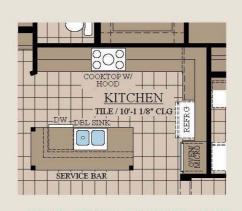

Call or Text 956-205-0605 or visit our Sales Office Monday - Saturday: 9:30am to 6:30pm Sunday: 12pm to 6pm for more info!

This single story, 4 bedroom, 2.5 bathroom home features 2145 square feet of living space. This floorplan offers an elongated entryway that opens up to a kitchen equipped with an island that overlooks an inviting living room. Attached to the kitchen is an informal dining area that opens up to a large covered patio great for outdoor entertaining! The master suite is secluded along one side of the home.

## FRANCISCO

© 2015 Kipp Flores Architects

EXTENDED
COVERED PATIO
CONC/9'-1 1/8" PLT

DINING
TILE
9'-1 1/8" CLG

**OPT GRAND COVERED PATIO** 

**OPT EXTENDED COVERED PATIO** 

**POWDER ROOM OPTION 1** 

KITCHEN WITH UPGRADED APPLIANCES