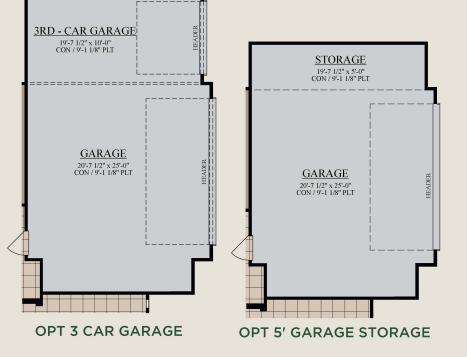

OPT LUXURY BATHROOM

**POWDER ROOM OPTION 2** 

OPTIONAL BEDROOM 4
\*in lieu of study

**OPT FIREPLACE** 