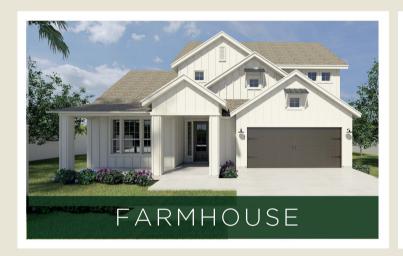

## Available Now! \$322,502 From \$3,085\*/month

14208 Amistad Circle Ensenada at Tres Lagos Homesite 128

Est. Completion Date: Available Now!

2,830 4 2.5 2 1.0

TOTAL SQUARE FEET BEDROOMS BATHS CAR GARAGE STORIES

Call or Text 956-205-0605 or visit our Sales Office Monday - Saturday: 9:30am to 6:30pm Sunday: 12pm to 6pm for more info!

This single story, 4 bedroom, 2.5 bathroom home features 2145 square feet of living space. This floorplan offers an elongated entryway that opens up to a kitchen equipped with an island that overlooks an inviting living room. Attached to the kitchen is an informal dining area that opens up to a large covered patio great for outdoor entertaining! The master suite is secluded along one side of the home.