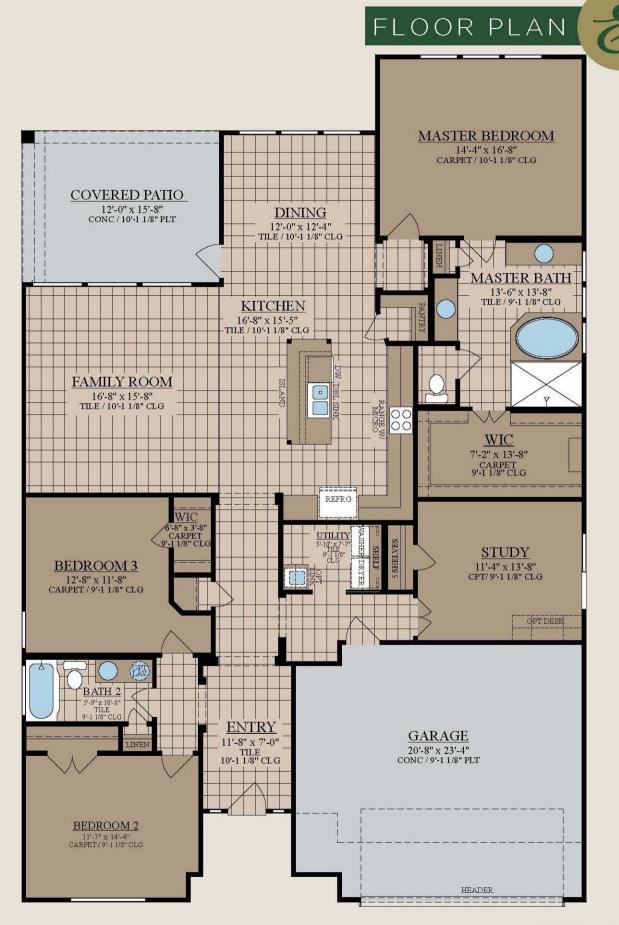

## Available Now! \$322,502 From \$3,085\*/month

14208 Amistad Circle Ensenada at Tres Lagos Homesite 128

Est. Completion Date: Available Now!

2,830 4 2.5 2 1.0

TOTAL SQUARE FEET BEDROOMS BATHS CAR GARAGE STORIES

Call or Text 956-205-0605 or visit our Sales Office Monday - Saturday: 9:30am to 6:30pm Sunday: 12pm to 6pm for more info!

This single story, 4 bedroom, 2.5 bathroom home features 2145 square feet of living space. This floorplan offers an elongated entryway that opens up to a kitchen equipped with an island that overlooks an inviting living room. Attached to the kitchen is an informal dining area that opens up to a large covered patio great for outdoor entertaining! The master suite is secluded along one side of the home.

## OPT SECOND FLOOR W/ POWDER ROOM

3-4 BEDROOMS | 2-2.5 BATHS | BONUS ROOM | STUDY | 2 CAR GARAGE | 1 OR 2 STORIES | 2819 TOTAL SQ FT | 2208 LIVING SQ FT

This single story, 3 bedroom, 2 bathroom home features 2208 square feet of living space. This floorplan offers an elongated entryway that leads to two secondary bedrooms and a study that can be used as a bedroom. The entry hall opens to a kitchen equipped with an island that overlooks an inviting living room. Attached to the kitchen is an informal dining area that opens up to a large covered patio great for outdoor entertaining! The master suite is secluded along one side of the home.