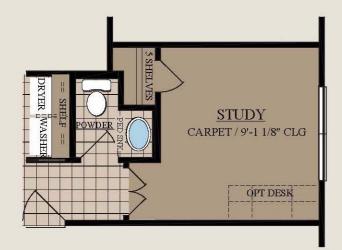

OPT LUXURY BATHROOM

**POWDER ROOM OPTION 2** 

OPTIONAL BEDROOM 4
\*in lieu of study

**OPT FIREPLACE** 

## OPT SECOND FLOOR W/ POWDER ROOM

3-4 BEDROOMS | 2-2.5 BATHS | BONUS ROOM | STUDY | 2 CAR GARAGE | 1 OR 2 STORIES | 2819 TOTAL SQ FT | 2208 LIVING SQ FT

This single story, 3 bedroom, 2 bathroom home features 2208 square feet of living space. This floorplan offers an elongated entryway that leads to two secondary bedrooms and a study that can be used as a bedroom. The entry hall opens to a kitchen equipped with an island that overlooks an inviting living room. Attached to the kitchen is an informal dining area that opens up to a large covered patio great for outdoor entertaining! The master suite is secluded along one side of the home.