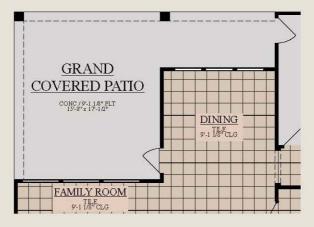

## FRANCISCO

© 2015 Kipp Flores Architects

EXTENDED
COVERED PATIO
CONC/9'-1 1/8" PLT

DINING
TILE
9'-1 1/8" CLG

**OPT GRAND COVERED PATIO** 

**OPT EXTENDED COVERED PATIO** 

**POWDER ROOM OPTION 1** 

KITCHEN WITH UPGRADED APPLIANCES