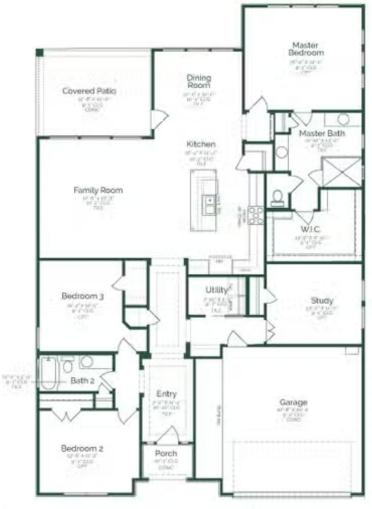

#### FLOORPLAN - MAIN LEVEL

Esperanzahomes.com

egu sroini digeta/as guponys chis ani may ast raflest ter card legativo ong officed and say digint frations that may not be walkele or ell litter faither to change ellipsis delse. 2022 I synasis a licina. Modified 12/22/22

## Francisco

2,122 Sq. Ft. | 3 - 4 BR | 2 - 2.5 BA

Guaranteed to tick every box on your ultimate property wishlist, this stunning floorplan must be seen to be believed. You can take your pick from four elevation options along with a selection of impressive upgrades that will make this property feel like home. As standard, the floorplan features three bedrooms, two bathrooms and a study with the master boasting a walk-in closet and a dream master bath. The open kitchen, dining and family room, with an optional fireplace, is ready for the hustle and bustle of busy modern life and there's a covered patio for hosting guests. You can upgrade the kitchen appliances, master bath and add a powder room while a fourth bedroom can be added in lieu of the study. There are different covered patio and garage options plus you can even add a second-floor game room, bonus room and bathroom to expand the floorplan even further