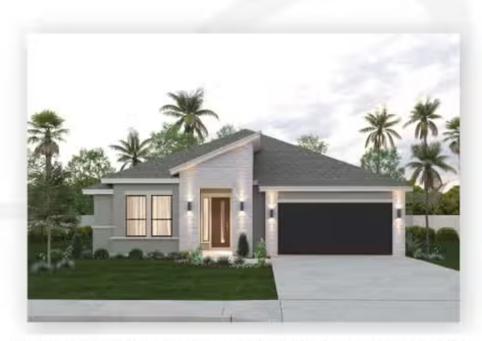

## Francisco

2,122 Sq. Ft. | 3 - 4 BR | 2 - 2.5 BA

Guaranteed to tick every box on your ultimate property wishlist, this stunning floorplan must be seen to be believed. You can take your pick from four elevation options along with a selection of impressive upgrades that will make this property feel like home. As standard, the floorplan features three bedrooms, two bathrooms and a study with the master boasting a walk-in closet and a dream master bath. The open kitchen, dining and family room, with an optional fireplace, is ready for the hustle and bustle of busy modern life and there's a covered patio for hosting guests. You can upgrade the kitchen appliances, master bath and add a powder room while a fourth bedroom can be added in lieu of the study. There are different covered patio and garage options plus you can even add a second-floor game room, bonus room and bathroom to expand the floorplan even further