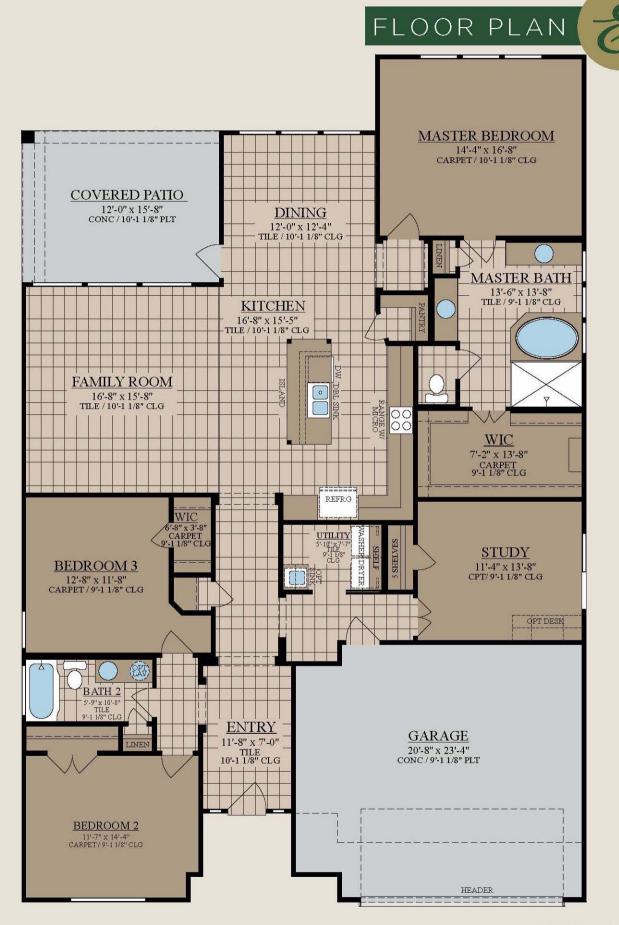

## Available Now! \$290,594 From \$2,772\*/month

14446 Chalk Ridge Dr. Cascada at Tres Lagos Homesite 112

Est. Completion Date: Available Now!

2,880 3 2.5 2 1.0

TOTAL SQUARE FEET BEDROOMS BATHS CAR GARAGE STORIES

Call or Text 956-398-5675 or visit our Sales Office Monday - Saturday: 9:30am to 6:30pm Sunday: 12pm to 6pm for more info!

This single story, 3 bedroom, 2.5 bathroom home features 2159 square feet of living space. Features an elongated entryway that opens up to a kitchen equipped with an island that overlooks an inviting living room. Attached to the kitchen is an informal dining area that opens up to a large covered patio great for outdoor entertaining! The master suite is secluded along one side of the home. Includes a study room, 2 car garage, and a laundry/utility room.