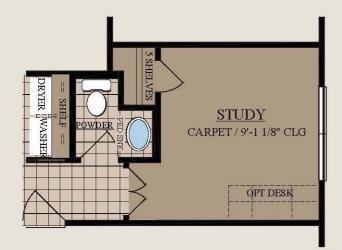

## OPT SECOND FLOOR W/ POWDER ROOM

3-4 BEDROOMS | 2-2.5 BATHS | BONUS ROOM | STUDY | 2 CAR GARAGE | 1 OR 2 STORIES | 2819 TOTAL SQ FT | 2208 LIVING SQ FT

This single story, 3 bedroom, 2 bathroom home features 2208 square feet of living space. This floorplan offers an elongated entryway that leads to two secondary bedrooms and a study that can be used as a bedroom. The entry hall opens to a kitchen equipped with an island that overlooks an inviting living room. Attached to the kitchen is an informal dining area that opens up to a large covered patio great for outdoor entertaining! The master suite is secluded along one side of the home.