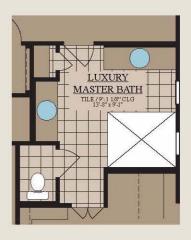

OPT LUXURY BATHROOM

**POWDER ROOM OPTION 2** 

OPTIONAL BEDROOM 4
\*in lieu of study

**OPT FIREPLACE** 