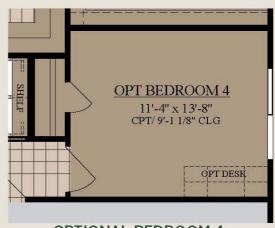

OPT LUXURY BATHROOM

**POWDER ROOM OPTION 2** 

OPTIONAL BEDROOM 4
\*in lieu of study

**OPT FIREPLACE** 