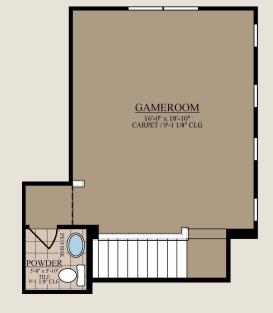

## OPT SECOND FLOOR W/ POWDER ROOM

3-4 BEDROOMS | 2-2.5 BATHS | BONUS ROOM | STUDY | 2 CAR GARAGE | 1 OR 2 STORIES | 2819 TOTAL SQ FT | 2208 LIVING SQ FT

This single story, 3 bedroom, 2 bathroom home features 2208 square feet of living space. This floorplan offers an elongated entryway that leads to two secondary bedrooms and a study that can be used as a bedroom. The entry hall opens to a kitchen equipped with an island that overlooks an inviting living room. Attached to the kitchen is an informal dining area that opens up to a large covered patio great for outdoor entertaining! The master suite is secluded along one side of the home.