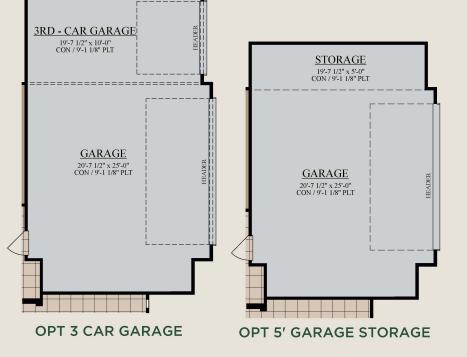

Call or Text 956-398-5675 or visit our Sales Office Monday - Saturday: 9:30am to 6:30pm Sunday: 12pm to 6pm for more info!

This single story, 3 bedroom, 2.5 bathroom home features 2159 square feet of living space. Features an elongated entryway that opens up to a kitchen equipped with an island that overlooks an inviting living room. Attached to the kitchen is an informal dining area that opens up to a large covered patio great for outdoor entertaining! The master suite is secluded along one side of the home. Includes a study room, 2 car garage, and a laundry/utility room.