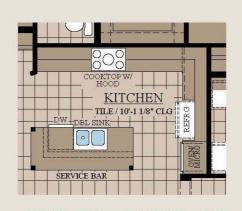

## FRANCISCO

© 2015 Kipp Flores Architects

EXTENDED
COVERED PATIO
CONC/9'-1 1/8" PLT

DINING
TILE
9'-1 1/8" CLG

**OPT GRAND COVERED PATIO** 

**OPT EXTENDED COVERED PATIO** 

**POWDER ROOM OPTION 1** 

KITCHEN WITH UPGRADED APPLIANCES