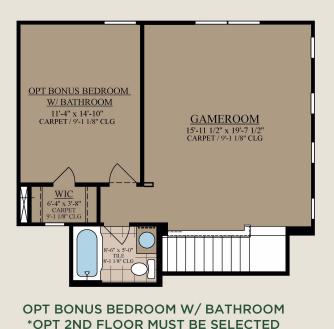

## OPT SECOND FLOOR W/ POWDER ROOM

3-4 BEDROOMS | 2-2.5 BATHS | BONUS ROOM | STUDY | 2 CAR GARAGE | 1 OR 2 STORIES | 2819 TOTAL SQ FT | 2208 LIVING SQ FT

This single story, 3 bedroom, 2 bathroom home features 2208 square feet of living space. This floorplan offers an elongated entryway that leads to two secondary bedrooms and a study that can be used as a bedroom. The entry hall opens to a kitchen equipped with an island that overlooks an inviting living room. Attached to the kitchen is an informal dining area that opens up to a large covered patio great for outdoor entertaining! The master suite is secluded along one side of the home.