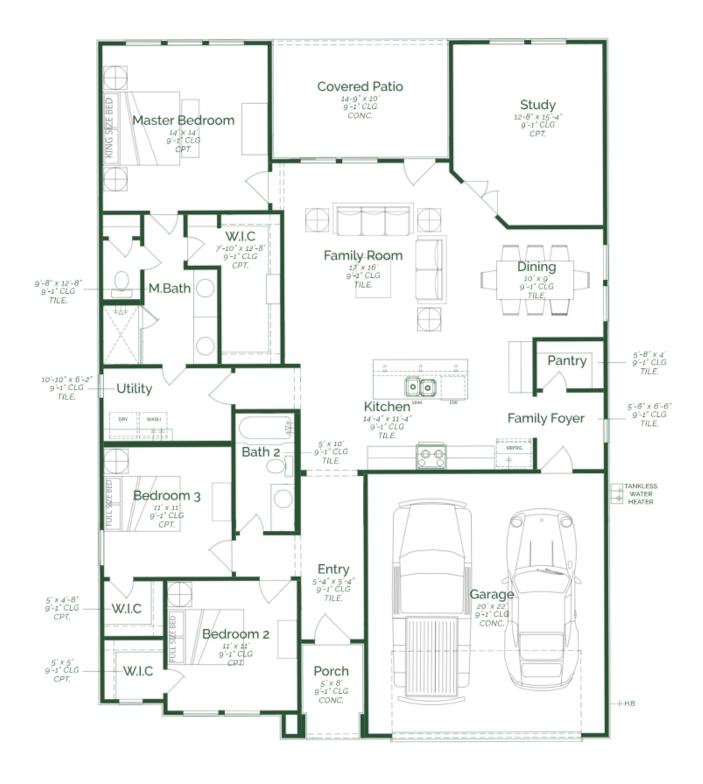

Call or Text 956-398-5675 or visit our Sales Office Monday - Saturday: 9:30am to 6:30pm Sunday: 12pm to 6pm for more info!

As you enter the home, you're welcomed by an entry way and two well appointed bedrooms with a shared bathroom. The heart of the home is the open concept family room, dining, and kitchen. The kitchen is equipped with white painted maple wood cabinets, quartz countertops, and GE stainless steel gas appliances. Adjacent to the family room is a large covered patio, perfect for hosting guests and family. The primary suite offers a spacious layout, dual sinks, and a large walk-in closet. For added convenience, the home offers a walk-in pantry, study, and large utility room.

- Covered patio
- Study room
- Maple wood cabinets
- Walk-in pantry

\*Photos do not represent the final production of the home

The information provided in this document regarding available quick move-in homes at Esperanza Homes is intended for informational purposes only. While we strive to present accurate and up-to-date information, all details-including but not limited to pricing, availability, home features, and community amenities—are not guaranteed and are subject to change without prior notice. Dimensions and floor plans are approximate and may differ from the actual homes. Incentives and promotional offers are valid only when financing through Stonewood Home Lending and are subject to specific terms and conditions and may be limited to select homes and communities. For comprehensive terms, conditions, and further information regarding our homes and offerings, please consult with an Esperanza Homes sales consultant or visit esperanzahomes.com.