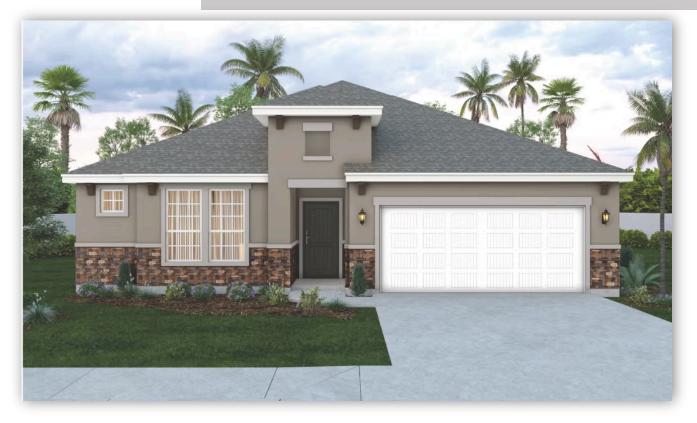

Call or Text 956-398-5675 or visit our Sales Office Monday - Saturday: 9:30am to 6:30pm Sunday: 12pm to 6pm for more info!

As you enter the home, you're welcomed by an entry way and two well appointed bedrooms with a shared bathroom. The heart of the home is the open concept family room, dining, and kitchen. The kitchen is equipped with white painted maple wood cabinets, quartz countertops, and GE stainless steel gas appliances. Adjacent to the family room is a large covered patio, perfect for hosting guests and family. The primary suite offers a spacious layout, dual sinks, and a large walk-in closet. For added convenience, the home offers a walk-in pantry, study, and large utility room.

- Covered patio
- Study room
- Maple wood cabinets
- Walk-in pantry

\*Photos do not represent the final production of the home

The information provided in this document regarding available quick move-in homes at Esperanza Homes is intended for informational purposes only. While we strive to present accurate and up-to-date information, all details-including but not limited to pricing, availability, home features, and community amenities—are not guaranteed and are subject to change without prior notice. Dimensions and floor plans are approximate and may differ from the actual homes. Incentives and promotional offers are valid only when financing through Stonewood Home Lending and are subject to specific terms and conditions and may be limited to select homes and communities. For comprehensive terms, conditions, and further information regarding our homes and offerings, please consult with an Esperanza Homes sales consultant or visit esperanzahomes.com.