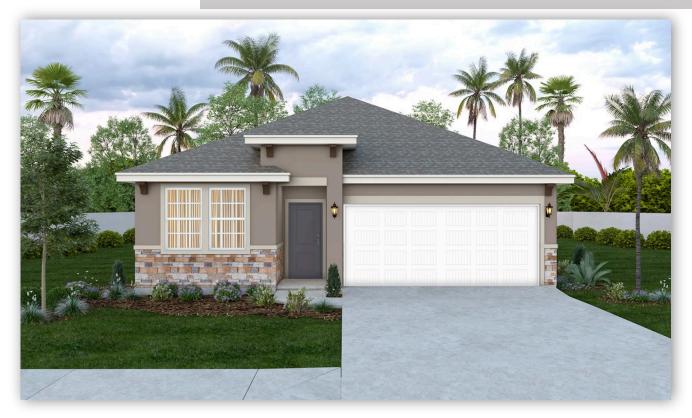

## Est. Completion Date: Available Now!

1,667 TOTAL SQUARE FEET

**4** BEDROOMS

BATHS

**2** car garage

1.0 STORIES

Call or Text 956-275-8069 or visit our Sales Office Monday - Saturday: 9:30am to 6:30pm Sunday: 12pm to 6pm for more info!

Welcome to your new home, where comfort and functionality meet in a beautifully designed space. The heart of the home is the open-concept living area, seamlessly combining the family room, dining area, and kitchen. The kitchen offers Maple Wood Painted cabinets, Arctic White Quartz Countertops, and GE Stainless Steel appliances. In addition to these wonderful features, the home includes a pantry and tile flooring throughout the home. This charming residence boasts four spacious bedrooms and three full bathrooms, providing ample room for relaxation and privacy.