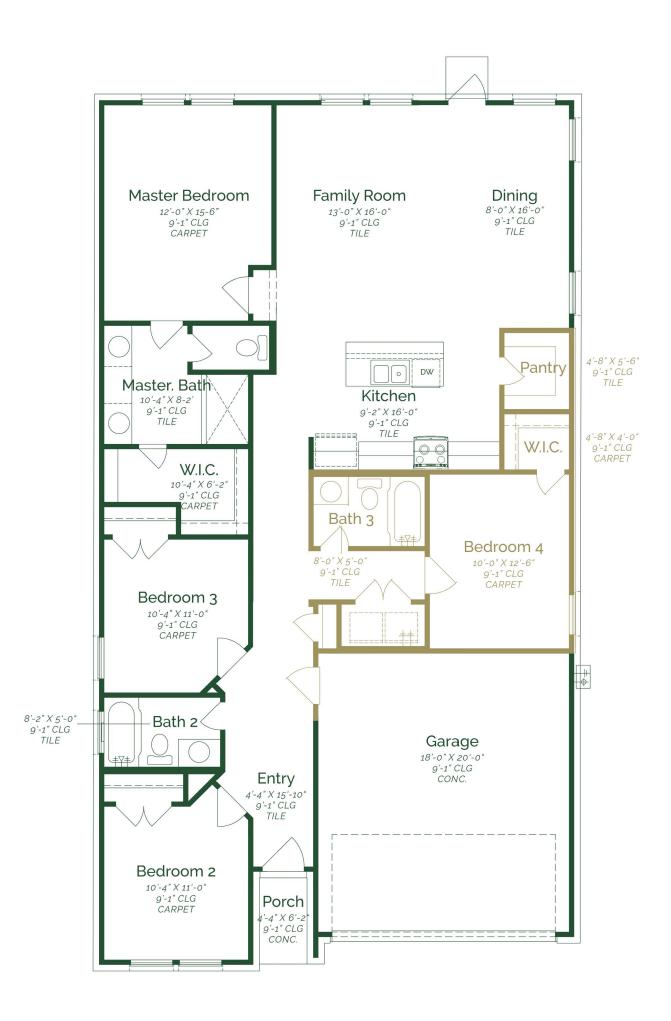

## Est. Completion Date: Available Now!

1,667 TOTAL SQUARE FEET

**4** BEDROOMS

BATHS

**2** car garage

1.0 STORIES

Call or Text 956-275-8069 or visit our Sales Office Monday - Saturday: 9:30am to 6:30pm Sunday: 12pm to 6pm for more info!

Welcome to your new home, where comfort and functionality meet in a beautifully designed space. The heart of the home is the open-concept living area, seamlessly combining the family room, dining area, and kitchen. The kitchen offers Maple Wood Painted cabinets, Arctic White Quartz Countertops, and GE Stainless Steel appliances. In addition to these wonderful features, the home includes a pantry and tile flooring throughout the home. This charming residence boasts four spacious bedrooms and three full bathrooms, providing ample room for relaxation and privacy.

- Bonus Bedroom 4, Bath 3
- Maple Wood Cabinets
- Quartz Countertops
- GE Stainless Steel Appliances- Electric

\*Photos do not represent the final production of the home.

The information provided in this document regarding available quick move-in homes at Esperanza Homes is intended for informational purposes only. While we strive to present accurate and up-to-date information, all details-including but not limited to pricing, availability, home features, and community amenities-are not guaranteed and are subject to change without prior notice. Dimensions and floor plans are approximate and may differ from the actual homes. Incentives and promotional offers are valid only when financing through Stonewood Home Lending and are subject to specific terms and conditions and may be limited to select homes and communities. For comprehensive terms, conditions, and further information regarding our homes and offerings, please consult with an Esperanza Homes sales consultant or visit esperanzahomes.com.