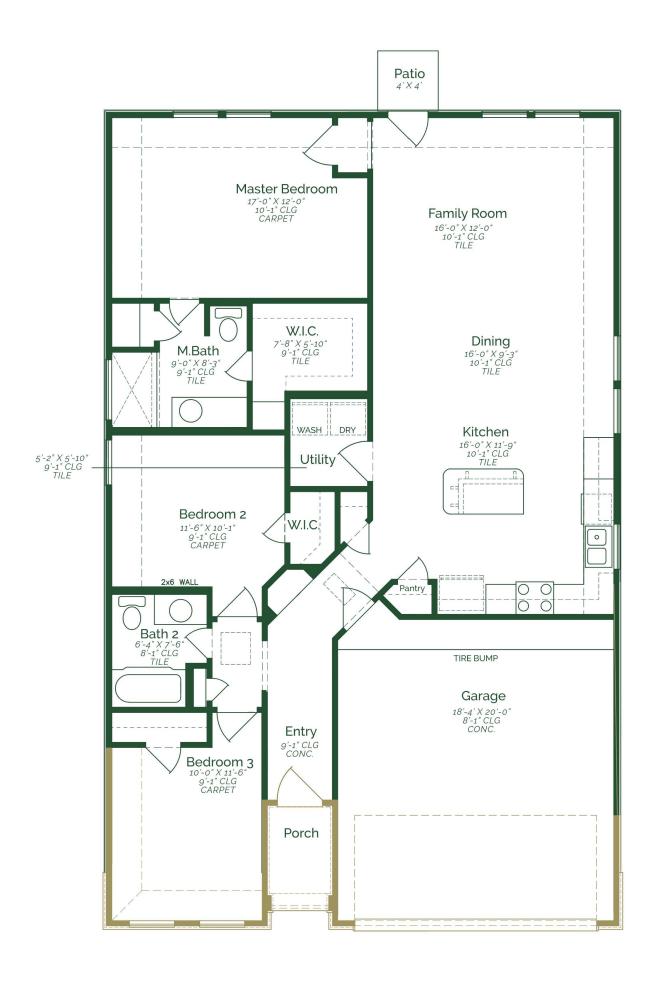

**BEDROOMS BATHS** 

CAR GARAGE

1.0

**STORIES** 

Call or Text 956-275-8069 or visit our Sales Office Monday - Saturday: 9:30am to 6:30pm Sunday: 12pm to 6 pm for more info!

Experience the convenience of single-level living without compromising space or luxury in this stunning three-bedroom, two-bathroom home. The layout features an open concept kitchen, dining, and family room with direct backyard access to the backyard. Guests can gather at the center kitchen island, which features Maple Wood stained cabinets, Calacatta Idilio Quartz countertops, and GE Stainless-Steel kitchen appliances. All three bedrooms run down one side of the home including the primary with a walk-in closet and full bathroom. Enjoy added convenience with a utility room and a two-car garage.

- Quartz Countertops
- Maple wood Cabinets
- GE stainless steel appliances- Gas
- Tile flooring throughout home

<sup>\*</sup>Photos do not represent the final production of the home.