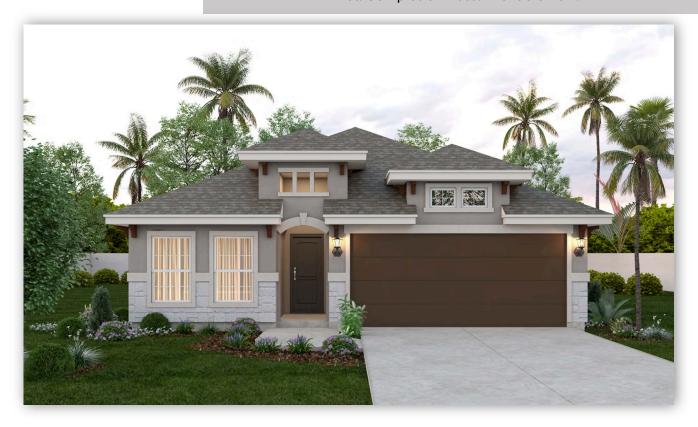

## Available Now! \$265,990

From \$2,347.66\*/month

8401 N. 35th St Campo de Suenos Homesite 130

Est. Completion Date: Available now!

1,854

TOTAL SQUARE FEET

1,418

LIVING SQUARE FEET

**BEDROOMS BATHS** 

CAR GARAGE

1.0

**STORIES** 

Call or Text 956-275-8069 or visit our Sales Office Monday - Saturday: 9:30am to 6:30pm Sunday: 12pm to 6 pm for more info!

Experience the convenience of single-level living without compromising space or luxury in this stunning three-bedroom, two-bathroom home. The layout features an open concept kitchen, dining, and family room with direct backyard access to the backyard. Guests can gather at the center kitchen island, which features Maple Wood stained cabinets, Calacatta Idilio Quartz countertops, and GE Stainless-Steel kitchen appliances. All three bedrooms run down one side of the home including the primary with a walk-in closet and full bathroom. Enjoy added convenience with a utility room and a two-car garage.