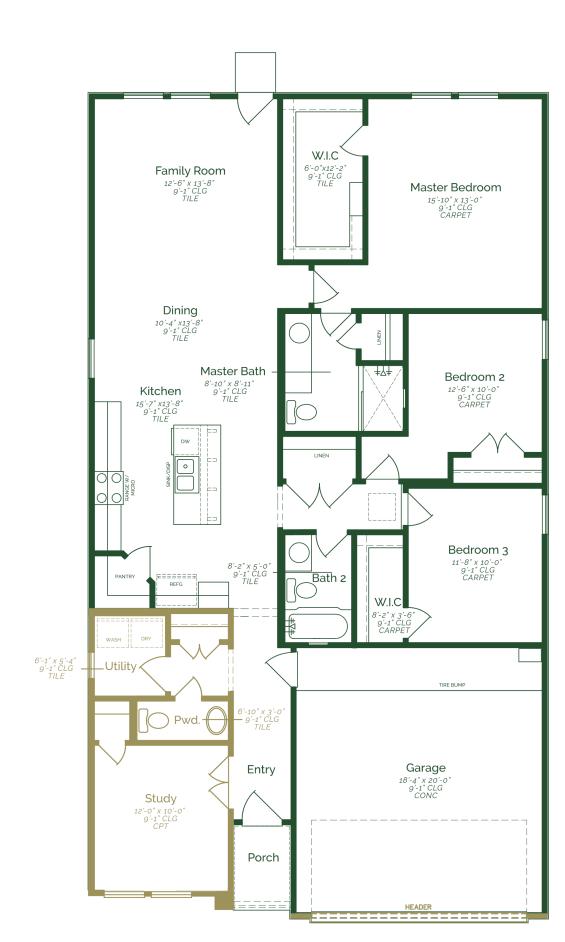

## Available Now! \$277,990

From \$2,627\*/month

8318 N. 34th Ln Campo de Suenos Homesite 108

Est. Completion Date: Available AUG/SEP 2024

2,177

1,750

LIVING SQUARE FEET

3

BEDROOMS

2.5

BATHS

2

CAR GARAGE

1.0

STORIES

Call or Text 956-395-2837 or visit our Sales Office Monday - Saturday: 9:30am to 6:30pm Sunday: 12pm to 6 pm for more info!

Welcome to this spacious home that seamlessly blends comfort, style, and functionality. As you step into the home, you're greeted by an entry way. To your left you will find an upgraded study room and half bathroom. The open-concept design seamlessly connects the kitchen, dining area, and family room, creating a welcoming space for both daily living and entertaining. The additional three bedrooms are generously sized, each with its own unique charm and character. The master bedroom features, a full size bathroom, framed shower door, brushed nickel hardware, and a large walk-in closet.