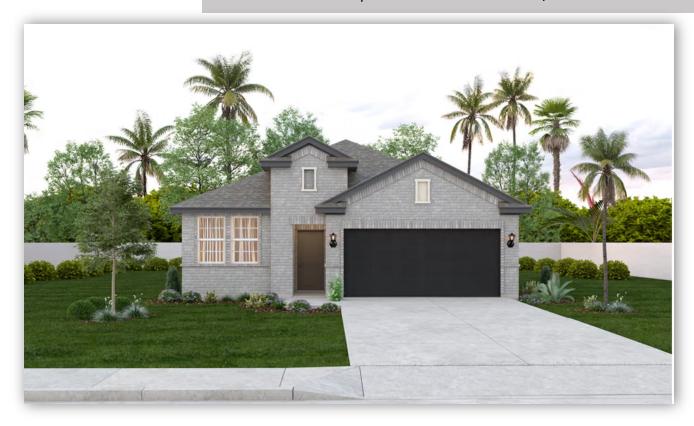

## Available Now! \$277,990

From \$2,627\*/month

8318 N. 34th Ln Campo de Suenos Homesite 108

Est. Completion Date: Available AUG/SEP 2024

2,177

1,750

LIVING SQUARE FEET

3

BEDROOMS

2.5

BATHS

2

CAR GARAGE

1.0

STORIES

Call or Text 956-395-2837 or visit our Sales Office Monday - Saturday: 9:30am to 6:30pm Sunday: 12pm to 6 pm for more info!

Welcome to this spacious home that seamlessly blends comfort, style, and functionality. As you step into the home, you're greeted by an entry way. To your left you will find an upgraded study room and half bathroom. The open-concept design seamlessly connects the kitchen, dining area, and family room, creating a welcoming space for both daily living and entertaining. The additional three bedrooms are generously sized, each with its own unique charm and character. The master bedroom features, a full size bathroom, framed shower door, brushed nickel hardware, and a large walk-in closet.