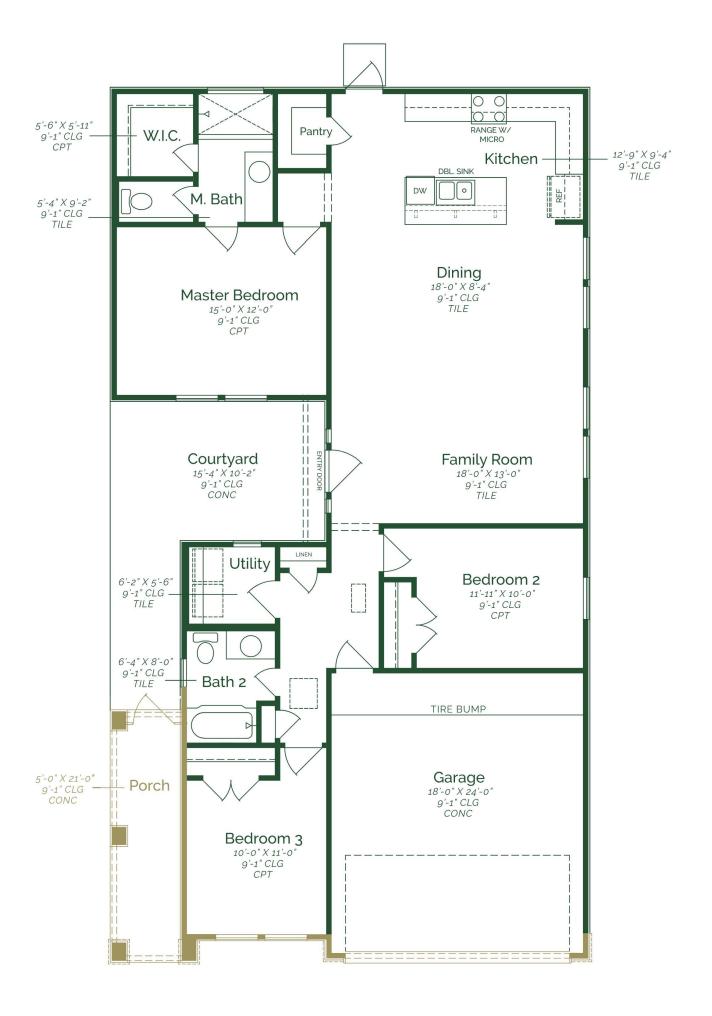

## Available Now! \$274,990 From \$2,460.86\*/month

8317 N. 35th St Campo de Suenos Homesite 134

Est. Completion Date: Available AUG/SEP 2025

1,882

TOTAL SQUARE FEET

1,417

LIVING SQUARE FEET

**BEDROOMS** 

**BATHS** 

CAR GARAGE

1.0 **STORIES** 

Call or Text 956-275-8069 or visit our Sales Office Monday - Saturday: 9:30am to 6:30pm Sunday: 12pm to 6 pm for more info!

Introducing the beautiful Paloma home! As you approach the front of the house, you're welcomed by a beautiful side courtyard, perfect for entertaining outdoors. This inviting space leads you into the heart of the home, an open-concept family room, dining area, and kitchen. The kitchen is equipped with Pure White Maple Wood painted cabinets, Arctic White Quartz countertops, and GE stainless-steel kitchen appliances. The home offers three spacious bedrooms, a kitchen pantry, utility room, and a two-car garage.