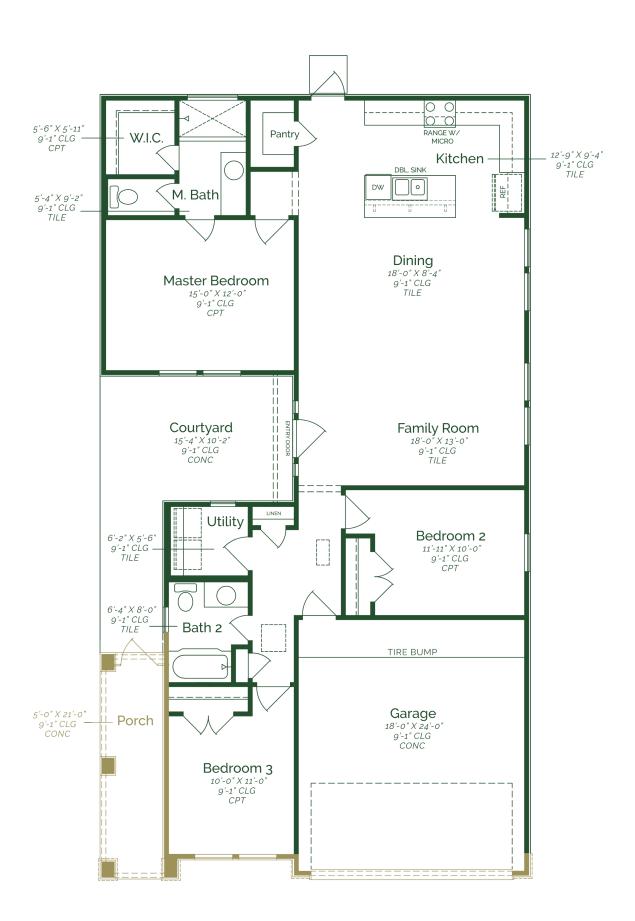

## 3616 Harvard Ave Campo de Suenos Homesite 001

Est. Completion Date: Available JUN/JUL 2025

1,876

TOTAL SQUARE FEET

1,438

LIVING SQUARE FEET

**BEDROOMS** 

BATHS

CAR GARAGE

1.0 **STORIES** 

Call or Text 956-395-2837 or visit our Sales Office Monday - Saturday: 9:30am to 6:30pm Sunday: 12pm to 6 pm for more info!

As you approach the front of the house, you're welcomed by a beautiful side courtyard, perfect for entertaining outdoors. This inviting space leads you into the heart of the home. Step inside and find yourself in an open-concept family room, dining area, and kitchen. The kitchen is equipped with white painted maple wood cabinets, quartz countertops, and GE stainless-steel kitchen appliances. The home offers three spacious bedrooms, a kitchen pantry, utility room, two-car garage, and is on a corner lot.

- Quartz countertops
- Maple wood cabinets
- GE stainless steel appliances- Gas
- Tile throughout home

<sup>\*</sup>Photos do not represent the final production of the home.