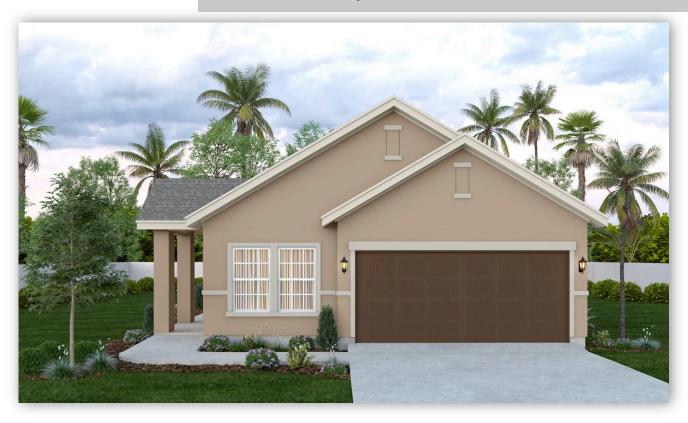

## 3616 Harvard Ave Campo de Suenos Homesite 001

Est. Completion Date: Available JUN/JUL 2025

1,876

TOTAL SQUARE FEET

1,438

LIVING SQUARE FEET

**BEDROOMS** 

BATHS

CAR GARAGE

1.0 **STORIES** 

Call or Text 956-395-2837 or visit our Sales Office Monday - Saturday: 9:30am to 6:30pm Sunday: 12pm to 6 pm for more info!

As you approach the front of the house, you're welcomed by a beautiful side courtyard, perfect for entertaining outdoors. This inviting space leads you into the heart of the home. Step inside and find yourself in an open-concept family room, dining area, and kitchen. The kitchen is equipped with white painted maple wood cabinets, quartz countertops, and GE stainless-steel kitchen appliances. The home offers three spacious bedrooms, a kitchen pantry, utility room, two-car garage, and is on a corner lot.