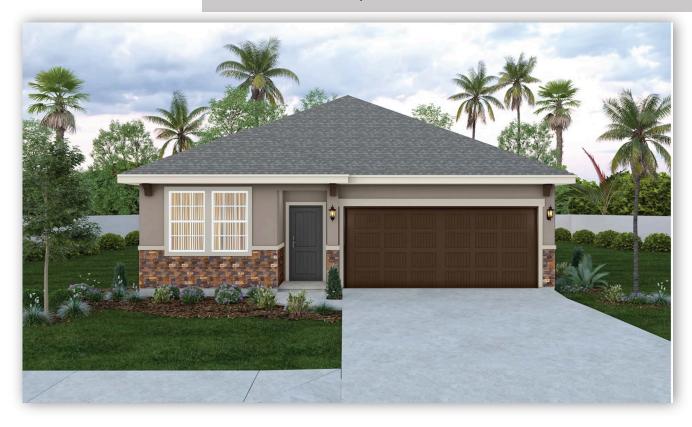

## Available Now! \$256,990 From \$2,301.09\*/month

3513 Emory Ave Campo de Suenos Homesite 143

Est. Completion Date: Available AUG/SEP 2025

1,816

TOTAL SQUARE FEET

1,417

LIVING SQUARE FEET

**BEDROOMS** 

**BATHS** 

CAR GARAGE

1.0

**STORIES** 

Call or Text 956-275-8069 or visit our Sales Office Monday - Saturday: 9:30am to 6:30pm Sunday: 12pm to 6 pm for more info!

Welcome to this inviting home! As you enter, you'll find two cozy bedrooms to your left, perfect for family or quests. These bedrooms share a well-appointed bathroom, ideally located for convenience. This space seamlessly combines the living room, dining area, and kitchen, creating a bright and airy environment that's perfect for both everyday living and entertaining. The kitchen is equipped with Maple Wood painted cabinets, Granite countertops, and GE Stainless Steel Appliances. The primary bedroom includes an ensuite bathroom with a walk-in shower and spacious walk-in closet. For added convenience, the home offers a walk-in pantry, utility room, and two car garage.