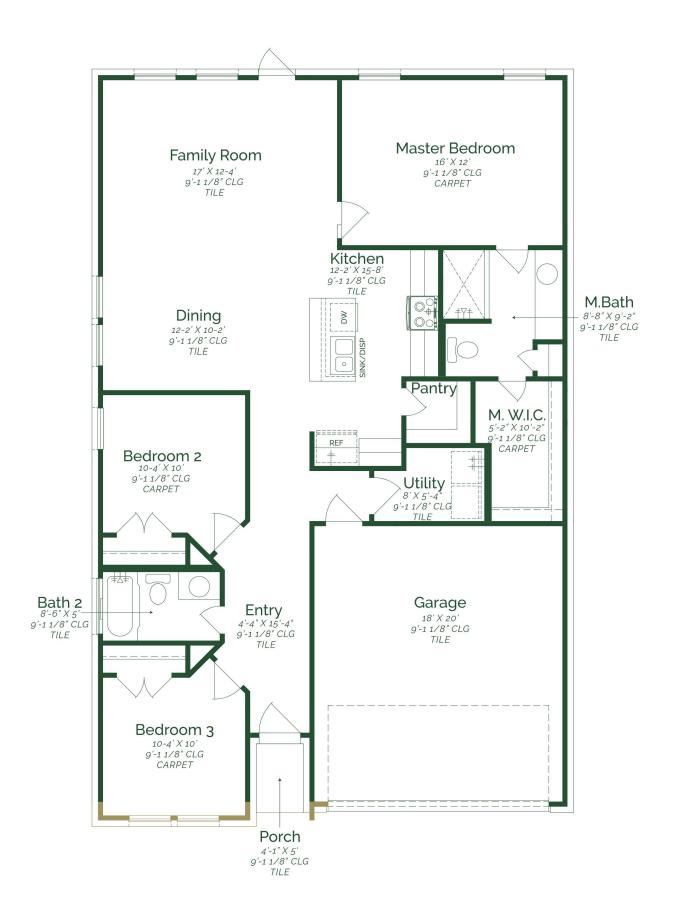

## Available Now! \$256,990 From \$2,301.09\*/month

3513 Emory Ave Campo de Suenos Homesite 143

Est. Completion Date: Available AUG/SEP 2025

1,816

TOTAL SQUARE FEET

1,417

LIVING SQUARE FEET

**BEDROOMS** 

**BATHS** 

CAR GARAGE

1.0

**STORIES** 

Call or Text 956-275-8069 or visit our Sales Office Monday - Saturday: 9:30am to 6:30pm Sunday: 12pm to 6 pm for more info!

Welcome to this inviting home! As you enter, you'll find two cozy bedrooms to your left, perfect for family or quests. These bedrooms share a well-appointed bathroom, ideally located for convenience. This space seamlessly combines the living room, dining area, and kitchen, creating a bright and airy environment that's perfect for both everyday living and entertaining. The kitchen is equipped with Maple Wood painted cabinets, Granite countertops, and GE Stainless Steel Appliances. The primary bedroom includes an ensuite bathroom with a walk-in shower and spacious walk-in closet. For added convenience, the home offers a walk-in pantry, utility room, and two car garage.

- Maple Wood Cabinets
- **Granite Countertops**
- Tile Flooring throughout the home
- GE Stainless-Steel Appliances- Gas

<sup>\*</sup>Photos do not represent the final production of the home