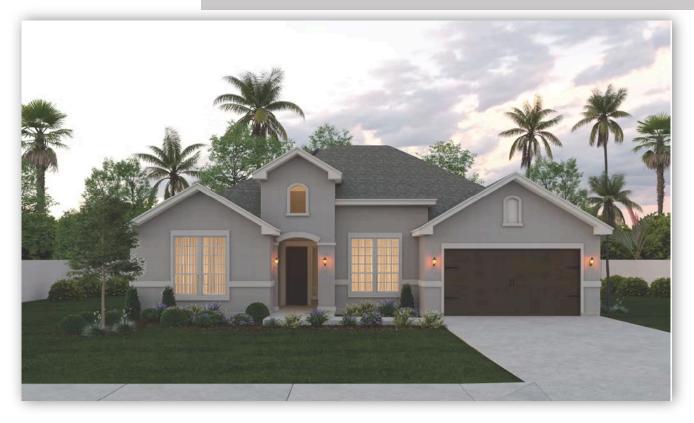

Call or Text 956-205-0605 or visit our Sales Office Monday - Saturday: 9:30am to 6:30pm Sunday: 12pm to 6pm for more info!

Welcome to this grand and luxurious floor plan, where opulence meets comfort. The heart of the home is the open-concept living area, and large windows that offer sweeping views of the covered patio. The living space seamlessly connects to the gourmet kitchen, upgraded painted maple wood cabinets, artic white quartz countertops, and GE stainless steel appliances. The primary bathroom is a lavish retreat, boasting a grand two-door step-in shower, perfect for a spa-like experience. The double vanity adds a touch of luxury, providing ample space for daily routines. The additional three bedrooms are generously sized, each with its own unique character and charm.