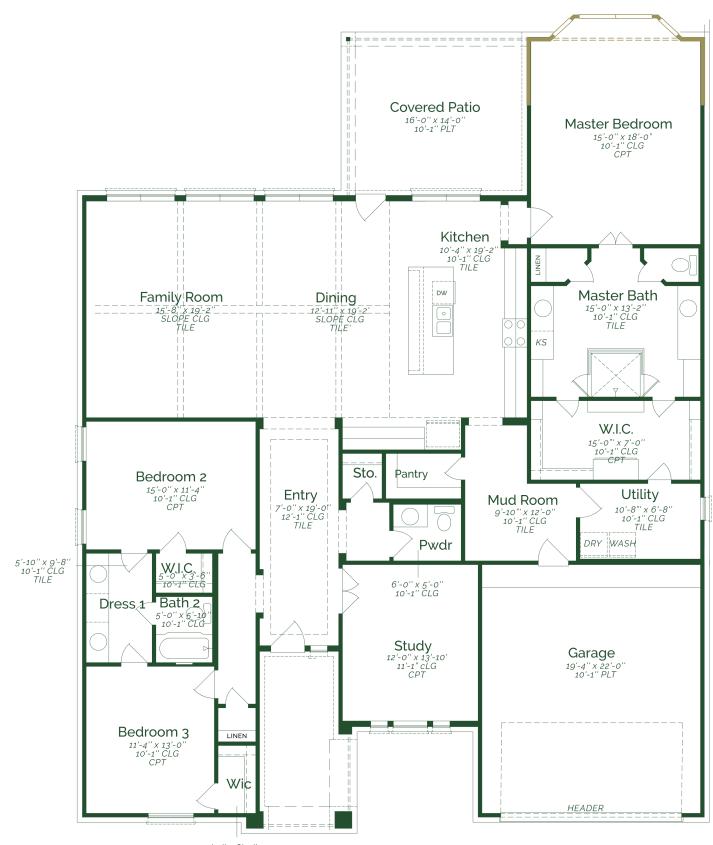

## Est. Completion Date: Available Now!

3,388 TOTAL SQUARE FEET

2,630 LIVING SQUARE FEET

2.5 3 BEDROOMS

CAR GARAGE

BATHS

2

1.0 STORIES

Call or Text 956-205-0605 or visit our Sales Office Monday - Saturday: 9:30am to 6:30pm Sunday: 12pm to 6pm for more info!

Welcome to this grand and luxurious floor plan, where opulence meets comfort. The heart of the home is the open-concept living area, and large windows that offer sweeping views of the covered patio. The living space seamlessly connects to the gourmet kitchen, upgraded painted maple wood cabinets, artic white quartz countertops, and GE stainless steel appliances. The primary bathroom is a lavish retreat, boasting a grand two-door step-in shower, perfect for a spa-like experience. The double vanity adds a touch of luxury, providing ample space for daily routines. The additional three bedrooms are generously sized, each with its own unique character and charm.