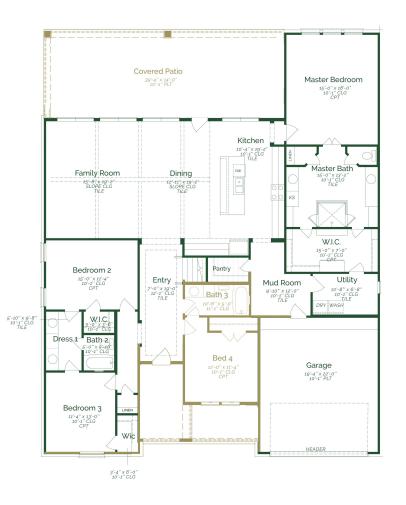

## Est. Completion Date: Available now!

| 4,042             | 3,215              | 5        | 4     | 2          | 2.0     |
|-------------------|--------------------|----------|-------|------------|---------|
| TOTAL SQUARE FEET | LIVING SQUARE FEET | BEDROOMS | BATHS | CAR GARAGE | STORIES |

Call or Text 956-275-8069 or visit our Sales Office Monday - Saturday: 9:30am to 6:30pm Sunday: 12pm to 6pm for more info!

Welcome to this luxurious two-story home, where style meets comfort. The heart of the home is the openconcept living area, highlighted by large windows that showcase stunning views of the grand covered patio. This space seamlessly connects to the gourmet kitchen, which features Ebony Ash Wood stained cabinets, Frost White Quartz countertops, and Luxury 5-Piece GE stainless-steel appliances. The primary bedroom offers a serene retreat with a spa-like bathroom, complete with a spacious walk-in closet and a beautiful two-door step-in shower. A double vanity enhances the space, providing both functionality and elegance. The four additional bedrooms are generously sized, ensuring comfort for family and guests. This home also includes thoughtful features such as a mud room, utility room, pantry, and a two-car garage.

- Bonus Bedroom 4 and Bath 3
- Bonus Bedroom 5 & Bath 4
- Upgraded Grand Covered Patio
- Upgraded GE 5 Piece Stainless Steel Appliances Electric