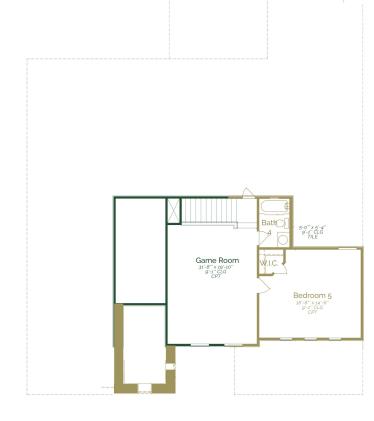

- Bonus Bedroom 4 and Bath 3
- Bonus Bedroom 5 & Bath 4
- Upgraded Grand Covered Patio
- Upgraded GE 5 Piece Stainless Steel Appliances Electric

Floor 2