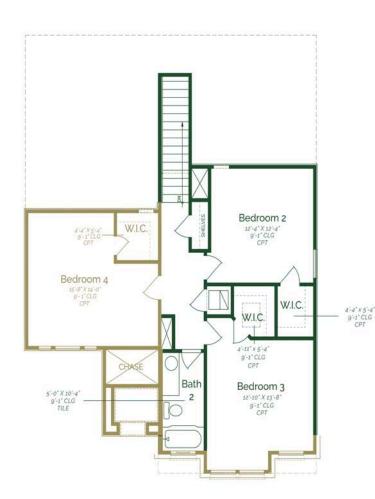

BEDROOMS

2.5 BATHS

CAR GARAGE

2.0

**STORIES** 

Call or Text 956-395-1516 or visit our Sales Office Monday - Saturday: 9:30am to 6:30pm Sunday: 12pm to 6pm for more info!

Welcome to this charming two-story home that effortlessly combines modern comfort with classic elegance. Upon entering the home, the open concept living space seamlessly integrates the family room, dining, and kitchen. The kitchen is a chef's delight, boasting upgraded painted pure wood cabinets, quartz countertops, and GE stainless steel appliances. Conveniently tucked away on the main floor is a powder room, for both residents and quests. Ascending the staircase to the second floor, you'll discover three wellappointed bedrooms and shared full bathroom.

## Acuna II

FIRST FLOOR SECOND FLOOR