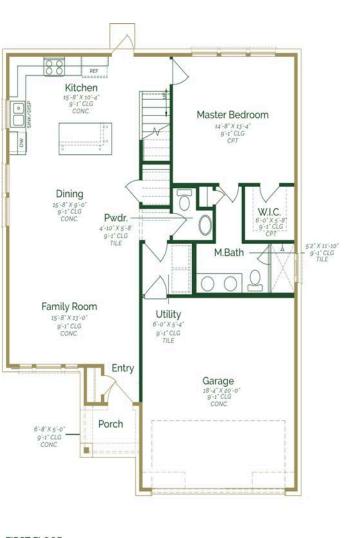

BEDROOMS

2.5 BATHS

CAR GARAGE

2.0

**STORIES** 

Call or Text 956-395-1516 or visit our Sales Office Monday - Saturday: 9:30am to 6:30pm Sunday: 12pm to 6pm for more info!

Welcome to this charming two-story home that effortlessly combines modern comfort with classic elegance. Upon entering the home, the open concept living space seamlessly integrates the family room, dining, and kitchen. The kitchen is a chef's delight, boasting upgraded painted pure wood cabinets, quartz countertops, and GE stainless steel appliances. Conveniently tucked away on the main floor is a powder room, for both residents and quests. Ascending the staircase to the second floor, you'll discover three wellappointed bedrooms and shared full bathroom.

## Acuna II

FIRST FLOOR SECOND FLOOR