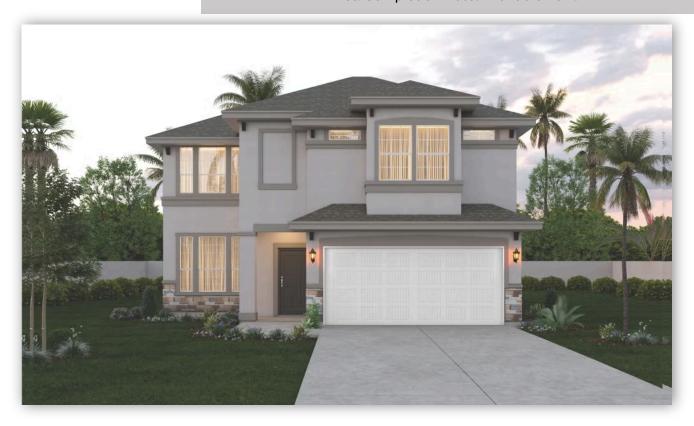

## Available Now! \$318,990

From \$2,727.67\*/month

5507 Beefalo Ln Wright Ranch Homesite 19

Est. Completion Date: Available now!

2,311

TOTAL SQUARE FEET

1,889

LIVING SQUARE FEET

BEDROOMS

2.5 BATHS

CAR GARAGE

2.0

**STORIES** 

Call or Text 956-395-1516 or visit our Sales Office Monday - Saturday: 9:30am to 6:30pm Sunday: 12pm to 6pm for more info!

Welcome to this charming two-story home that effortlessly combines modern comfort with classic elegance. Upon entering the home, the open concept living space seamlessly integrates the family room, dining, and kitchen. The kitchen is a chef's delight, boasting upgraded painted pure wood cabinets, quartz countertops, and GE stainless steel appliances. Conveniently tucked away on the main floor is a powder room, for both residents and quests. Ascending the staircase to the second floor, you'll discover three wellappointed bedrooms and shared full bathroom.