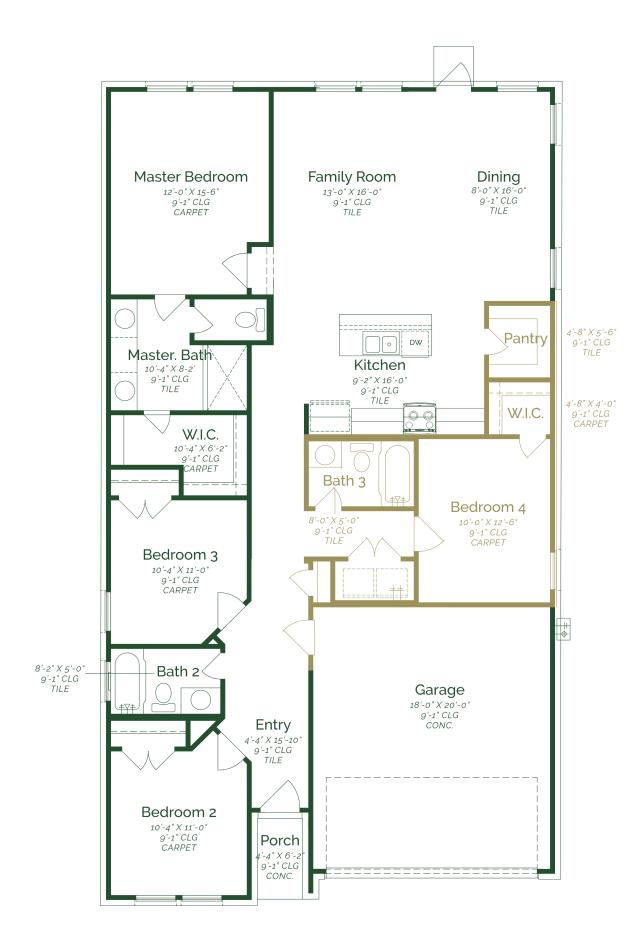

BEDROOMS

3 BATHS

CAR GARAGE

1.0

STORIES

Call or Text 956-395-1516 or visit our Sales Office Monday - Saturday: 9:30am to 6:30pm Sunday: 12pm to 6pm for more info!

Welcome to your new home, where comfort and functionality meet in a beautifully designed space. The heart of the home is the open-concept living area, seamlessly combining the family room, dining area, and kitchen. This charming residence boasts four spacious bedrooms, providing ample room for relaxation and privacy. The kitchen is equipped with, upgraded painted maple wood cabinets, frost white quartz countertops, and GE stainless steel appliances. The primary suite features a generous closet and a well-appointed full bathroom, offering a private retreat.