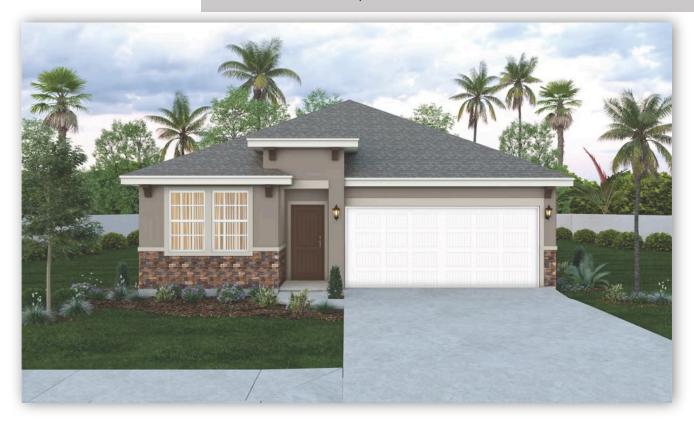

## **Available Now!** \$289,990 From \$2,552.66\*/month

5411 Dexter Ln Wright Ranch Homesite 10

Est. Completion Date: Available JUL/AUG 2025

2,094

TOTAL SQUARE FEET

1,687

LIVING SQUARE FEET

4

BEDROOMS

3 BATHS

CAR GARAGE

1.0

STORIES

Call or Text 956-395-1516 or visit our Sales Office Monday - Saturday: 9:30am to 6:30pm Sunday: 12pm to 6pm for more info!

Welcome to your new home, where comfort and functionality meet in a beautifully designed space. The heart of the home is the open-concept living area, seamlessly combining the family room, dining area, and kitchen. This charming residence boasts four spacious bedrooms, providing ample room for relaxation and privacy. The kitchen is equipped with, upgraded painted maple wood cabinets, frost white quartz countertops, and GE stainless steel appliances. The primary suite features a generous closet and a well-appointed full bathroom, offering a private retreat.