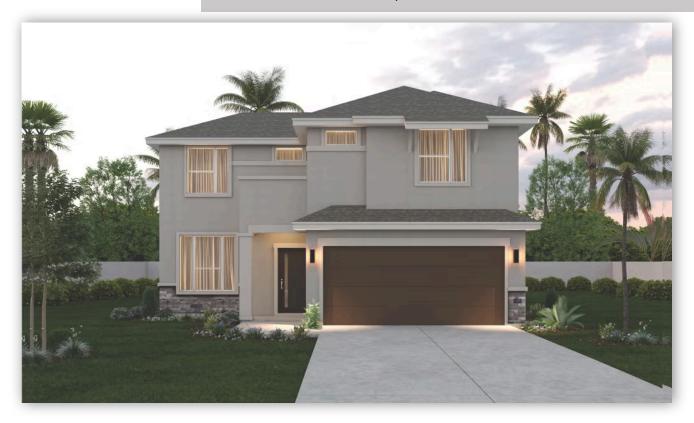

## 5407 Dexter Ln Wright Ranch Homesite 12

Est. Completion Date: Available now!

2,308

TOTAL SQUARE FEET

1,886

LIVING SQUARE FEET

BEDROOMS

2.5 BATHS

CAR GARAGE

2.0

**STORIES** 

Call or Text 956-395-1516 or visit our Sales Office Monday - Saturday: 9:30am to 6:30pm Sunday: 12pm to 6pm for more info!

Welcome to a charming two-story home that effortlessly combines modern comfort with classic elegance. Upon entering the home, the open concept living space seamlessly integrates the family room, dining, and kitchen. The kitchen is a chef's delight, boasting upgraded painted pure white maple wood cabinets, granite countertops, and GE stainless steel appliances. Conveniently tucked away on the main floor is a powder room, for both residents and quests. Ascending the staircase to the second floor, you'll discover two well-appointed bedrooms and shared full bathroom.