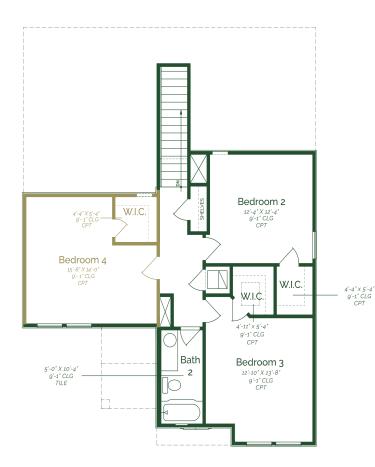

CAR GARAGE

2.0

**STORIES** 

Call or Text 956-395-1516 or visit our Sales Office Monday - Saturday: 9:30am to 6:30pm Sunday: 12pm to 6pm for more info!

Welcome to a charming two-story home that effortlessly combines modern comfort with classic elegance. Upon entering the home, the open concept living space seamlessly integrates the family room, dining, and kitchen. The kitchen is a chef's delight, boasting upgraded painted pure white maple wood cabinets, granite countertops, and GE stainless steel appliances. Conveniently tucked away on the main floor is a powder room, for both residents and quests. Ascending the staircase to the second floor, you'll discover two well-appointed bedrooms and shared full bathroom.

## Acuna II

FIRST FLOOR SECOND FLOOR