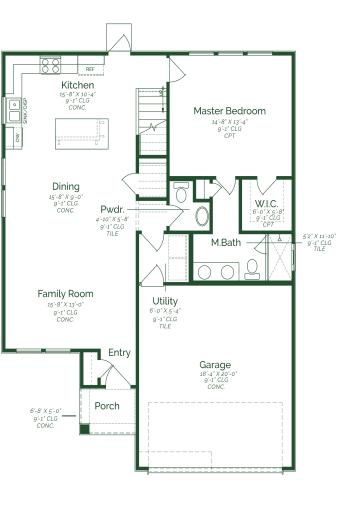

CAR GARAGE

2.0

**STORIES** 

Call or Text 956-395-1516 or visit our Sales Office Monday - Saturday: 9:30am to 6:30pm Sunday: 12pm to 6pm for more info!

Welcome to a charming two-story home that effortlessly combines modern comfort with classic elegance. Upon entering the home, the open concept living space seamlessly integrates the family room, dining, and kitchen. The kitchen is a chef's delight, boasting upgraded painted pure white maple wood cabinets, granite countertops, and GE stainless steel appliances. Conveniently tucked away on the main floor is a powder room, for both residents and quests. Ascending the staircase to the second floor, you'll discover two well-appointed bedrooms and shared full bathroom.

## Acuna II

FIRST FLOOR SECOND FLOOR