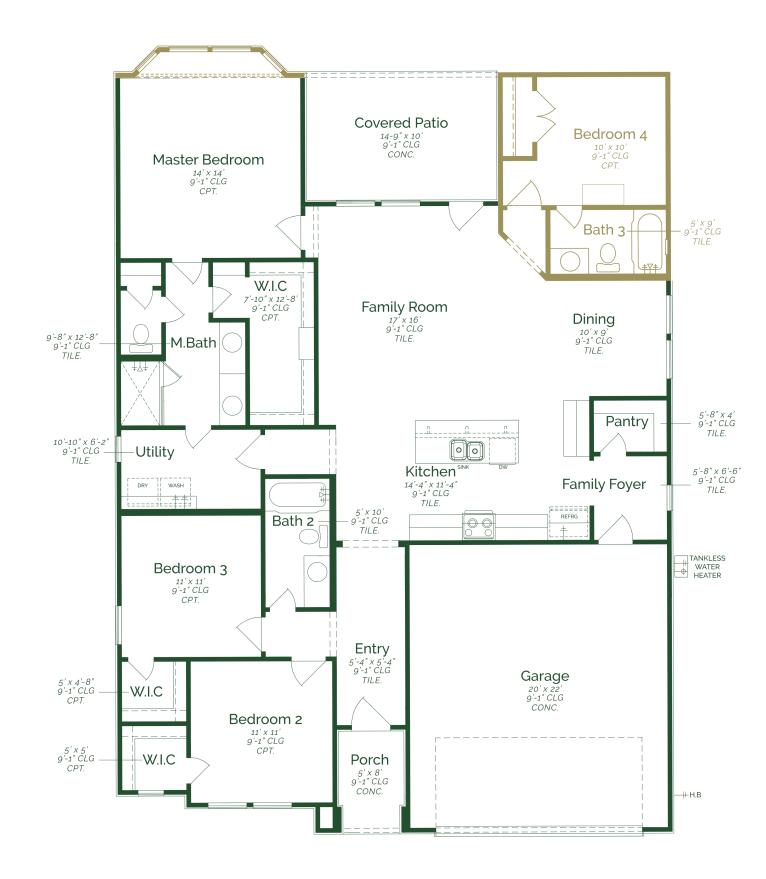

Call or Text 956-395-1516 or visit our Sales Office Monday - Saturday: 9:30am to 6:30pm Sunday: 12pm to 6pm for more info!

As you enter the home, you're greeted by an entry way and two well appointed bedrooms with a shared bathroom. The open concept, family room, dining, and kitchen. The kitchen is equipped with, upgraded maple wood cabinets, granite countertops, and GE stainless steel appliances. Adjecent to the family room a large covered patio, perfect for hosting guests and family. The primary suite offers, a spacious layout, dual sinks, and a large walk-in closet. For added covenience the home offers, an additonal fourth bedroom third bath, and master bay.