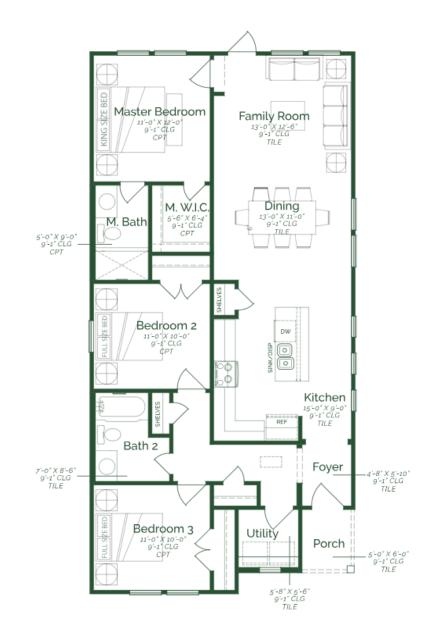

## Est. Completion Date: Available now!

| 1,334             | 1,304              | 3        | 2     | 1.0     |
|-------------------|--------------------|----------|-------|---------|
| TOTAL SQUARE FEET | LIVING SQUARE FEET | BEDROOMS | BATHS | STORIES |

Call or Text 956-395-1516 or visit our Sales Office Monday - Saturday: 9:30am to 6:30pm Sunday: 12pm to 6pm for more info!

This home features three bedrooms and an open-concept layout. The spacious family room flows seamlessly into the dining area and kitchen, creating an inviting space for relaxation and entertaining. The kitchen is equipped upgraded painted pure white maple wood cabinets, ceara white granite countertops, and GE stainless steel appliances. The primary suite offers a spacious layout, a full bathroom, and a large walk-in closet. Additionally, the home includes a utility room, driftwood tile flooring throughout home and brushed nickel plumbing.

Bear

FIRST FLOOR