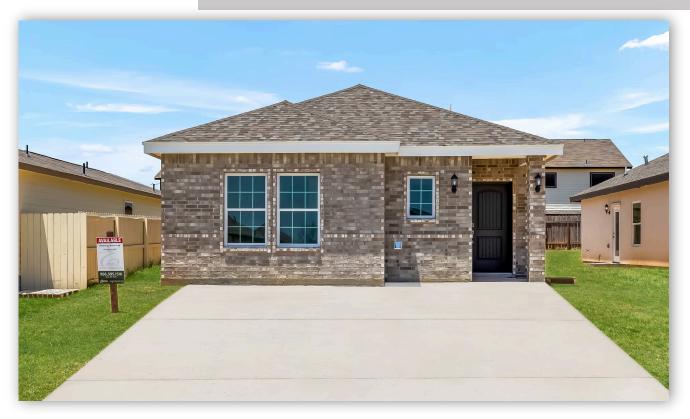

Call or Text 956-395-1516 or visit our Sales Office Monday - Saturday: 9:30am to 6:30pm Sunday: 12pm to 6pm for more info!

This home features three bedrooms and an open-concept layout. The spacious family room flows seamlessly into the dining area and kitchen, creating an inviting space for relaxation and entertaining. The kitchen is equipped upgraded painted pure white maple wood cabinets, ceara white granite countertops, and GE stainless steel appliances. The primary suite offers a spacious layout, a full bathroom, and a large walk-in closet. Additionally, the home includes a utility room, driftwood tile flooring throughout home and brushed nickel plumbing.