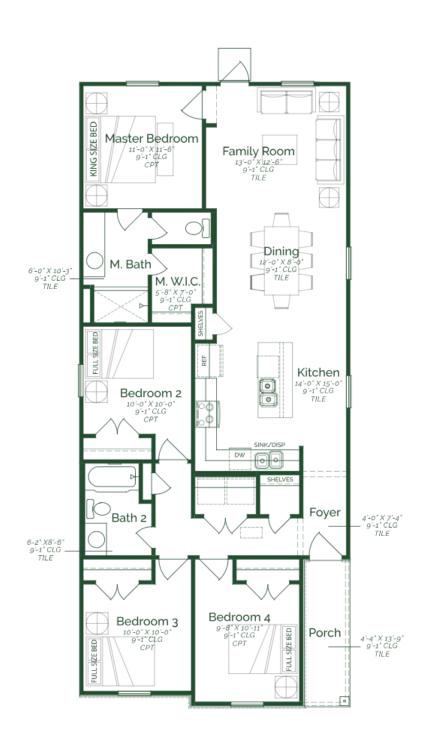

## Available Now! \$220,990 From \$1,897.3\*/month

**5732 St Dominic Dr**Wolf Creek
Homesite 27

Est. Completion Date: Available Now!

1,516

TOTAL SQUARE FEET

1,449

LIVING SQUARE FEET

4

BEDROOMS

**2**BATHS

1.0

**STORIES** 

Call or Text 956-540-8095 or visit our Sales Office Monday - Saturday: 9:30am to 6:30pm Sunday: 12pm to 6pm for more info!

This inviting four-bedroom, two-bathroom home boasts a charming front porch, perfect for relaxing. As you enter, a welcoming foyer leads into a spacious, open-concept design that connects the kitchen, dining, and family rooms. The kitchen features upgraded painted maple wood cabinets, frost white quartz countertops, and GE stainless steel appliances. This thoughtfully designed home is perfect for both relaxation and entertaining, providing a warm and functional living space.