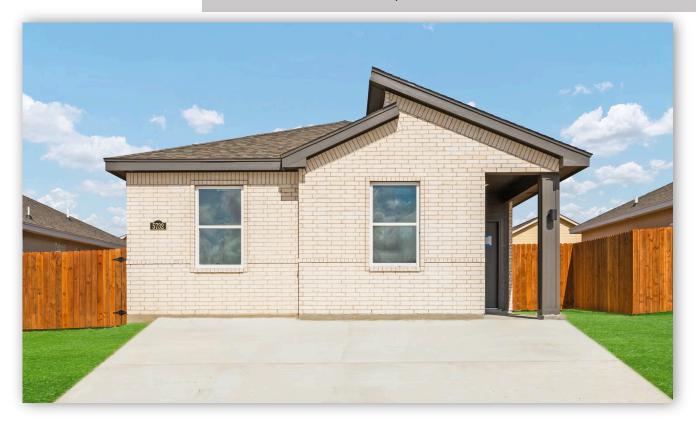

## Available Now! \$220,990 From \$1,897.3\*/month

**5732 St Dominic Dr**Wolf Creek
Homesite 27

Est. Completion Date: Available Now!

1,516

TOTAL SQUARE FEET

1,449

LIVING SQUARE FEET

4

BEDROOMS

**2**BATHS

1.0

**STORIES** 

Call or Text 956-540-8095 or visit our Sales Office Monday - Saturday: 9:30am to 6:30pm Sunday: 12pm to 6pm for more info!

This inviting four-bedroom, two-bathroom home boasts a charming front porch, perfect for relaxing. As you enter, a welcoming foyer leads into a spacious, open-concept design that connects the kitchen, dining, and family rooms. The kitchen features upgraded painted maple wood cabinets, frost white quartz countertops, and GE stainless steel appliances. This thoughtfully designed home is perfect for both relaxation and entertaining, providing a warm and functional living space.